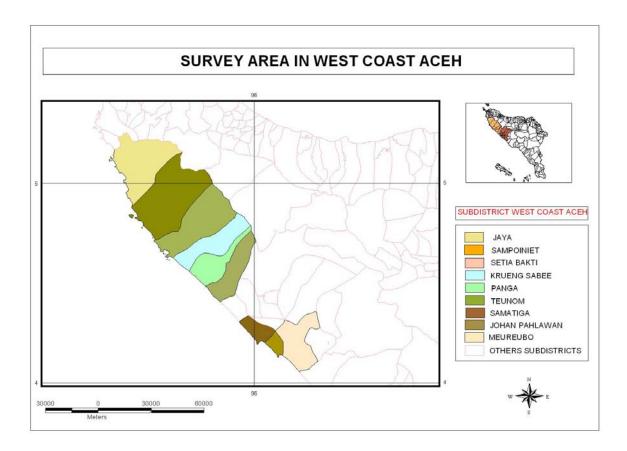

#### 1.2 Target Area

| No | District   | Sub District   |
|----|------------|----------------|
| 1  | Aceh Jaya  | Jaya           |
| 2  | Aceh Jaya  | Setia Bakti    |
| 3  | Aceh Jaya  | Sampoiniet     |
| 4  | Aceh Jaya  | Krueng Sabee   |
| 5  | Aceh Jaya  | Panga          |
| 6  | Aceh Jaya  | Teunom         |
| 7  | Aceh Barat | Sama Tiga      |
| 8  | Aceh Barat | Johan Pahlawan |
| 9  | Aceh Barat | Meureubo       |

The location of survey is in Aceh Barat and Aceh Jaya district that affected by tsunami. The study area is consisting in 9 sub-districts covering the whole affected area in Aceh Barat and Aceh Jaya. The study team consists of 13 surveyors for interviewing residents, 15 surveyors for elementary school students, 12 surveyors for elementary school teachers and 15 surveyors for interviewing government officers. The process of survey is starting by identifying the location of survey and the number of samples in each location and then followed by sending the surveyor to their locations and directly interview the respondents one by one.