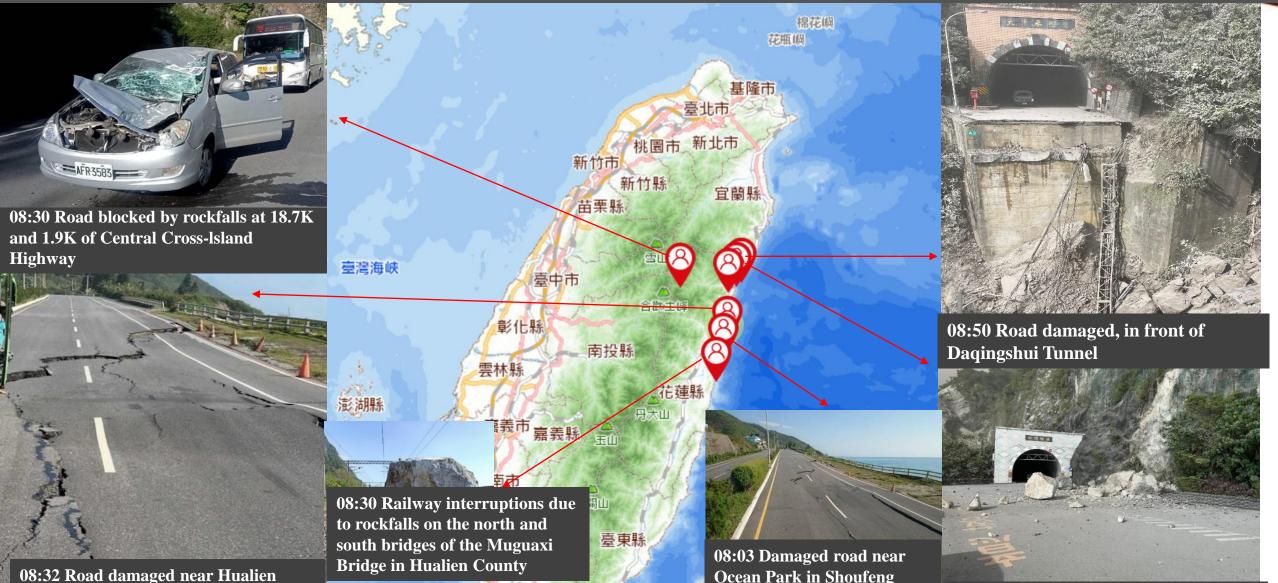

# **3. Disaster Situation**- in various places (Hualien area)

**08:36 Intersection of Chongqing Road and Zhongshan Road, Hualien** 

堋縣

08:14 No. 16, Beibin Street, Hualien

08:25 Hualien Gril's Senior High School damaged

## **3.** Disaster Situation - in various places (Hualien area)

Bridge on Provincial Highway No. 11

### 北大武山

**Ocean Park in Shoufeng** Township, Hualien

**08:05 Rockfalls near Chongde Tunnel** 

# **3. Disaster Situation** - in various places (Hualien area)