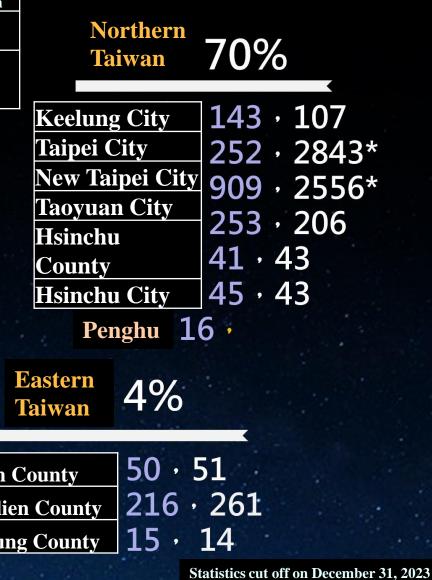

# **1.** Overview of the Earthquake

At 7:58 on 2024/04/03, an earthquake measuring 7.2 on the Richter scale occurred 25 kilometers south-south east of the Hualien County Government, which reached a depth of 15.5 kilometers. The earthquake was seen in various parts of Taiwan with respective maximum magnitude as follows: Magnitude 6 in Hualien County, 5 in Yilan County, 5 in Miaoli County, 5 in Taichung City, 5 in Changhua County, 5 in Hsinchu County, 5 in Taoyuan City, 5 in New Taipei City, 5 in Hsinchu County, 5 in Changhua County, and 5 in Taipei City.