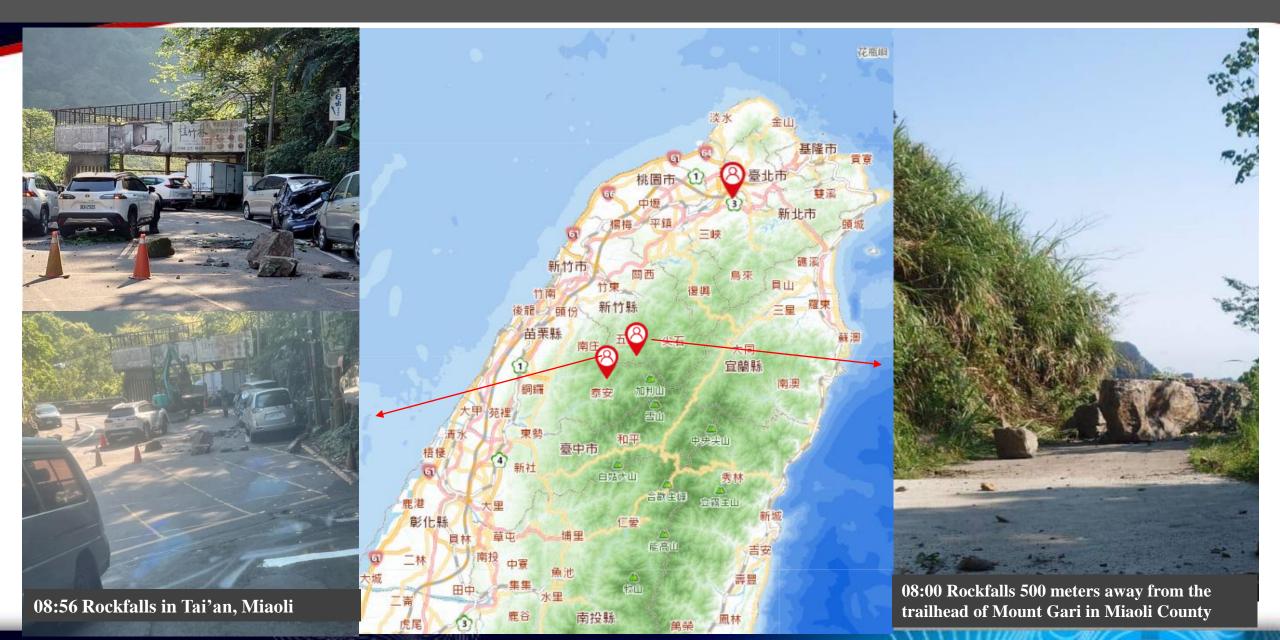

3.** Disaster Situation - in various places (Hualien area)



Bridge on Provincial Highway No. 11

### 北大武山

**Ocean Park in Shoufeng** Township, Hualien

**08:05 Rockfalls near Chongde Tunnel** 

# **3. Disaster Situation** - in various places (Hualien area)



## **3. Disaster Situation** - in various places (New Taipei City)



08:36 Building collapse, KEN DING PRINTING FACTORY in Zhonghe District



09:22 A single detached house subsided at hillside behind No. 4, Lane 90, Alley 60, Antoi Bood, Vindian District



**Zhonghe District** 

## **3. Disaster Situation** - in various places (Taoyuan City)



南投縣

鳳林

鹿合

09:36 Wall cracked on the first floor of the Sanyuanjidi Building in Dazhi Li, Bade District, Taoyuan City

## **3. Disaster Situation** - in various places (Miaoli County)



# **3. Disaster Situation** - Barrier lake

# Descriptions of the emergency assessment for the barrier lake in the upstream of Wanli Creek

- According to analysis, the newly-generated barrier lake in Wanli Creek of Hualien County is about 30 meters, the backwater lasts for approximately 670 meters in length, and the water accumulated reaches about 550,000 cubic meters. At present, the overflow should have become stable, which is approximately 20 kilometers in distance away from Wanrong Tribe, the protection target on the downstream.
  - If the dam breaks and the water flows to Wanrong Tribe, then the water level of the river will rise by about 60 centimeters (making the tribe settlement still 10 meters above the river bed), which will not lead to immediate hazard to the downstream settl