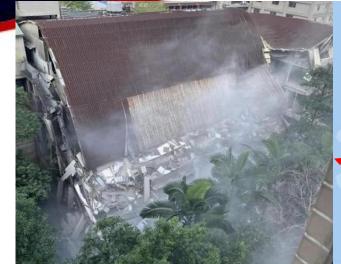

# **3. Disaster Situation**- in various places (Hualien area)

**08:36 Intersection of Chongqing Road and Zhongshan Road, Hualien** 

堋縣

08:14 No. 16, Beibin Street, Hualien

08:25 Hualien Gril's Senior High School damaged

08:36 Building cracked, No. 222, Section 1, Zhongshan Road, Ji'an Township, Hualien

# **3. Disaster Situation** - in various places (Hualien area)