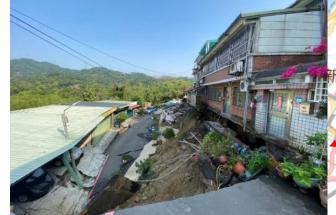

## **3. Disaster Situation** - in various places (New Taipei City)

08:36 Building collapse, KEN DING PRINTING FACTORY in Zhonghe District

09:22 A single detached house subsided at hillside behind No. 4, Lane 90, Alley 60, Antoi Bood, Vindian District

**Zhonghe District** 