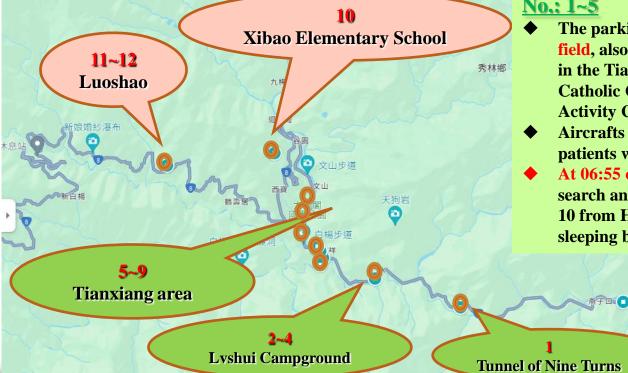

### <u>No.: 1~5</u>

- The parking lot of Silk Place Hotel is used as a helicopter landing field, also acting as a Forward Air Freight Replenishment Station in the Tianxiang Area (including Tianxiang Post Office, Tianxiang **Catholic Church, TPC Tianxiang Station, Tianxiang Youth Activity Center, etc.**)
- Aircrafts help drop personnel and supplies, and bring back patients with sickness/ injuries and necessary populace.

西拉岸步道

杜藻宛

At 06:55 on 2024/04/05, the helicopters successively carried 16 search and rescue personnel (6 from the National Fire Agency and 10 from Hualien), 25 boxes of noodles, 10 boxes of water, 10 sleeping bags, and a batch of goods of necessities.

## **3. Disaster Situation - 305** evacuated with medium bus/ **37** staybehind/ **3 missing** (Statistics cut off at 17:00 on 2024/04/10)

**[Xibao Elementary School]** On 2024/04,07, 3 medium buses dispatched - **59 people evacuated** 

### **[Tianxiang area] 37 people retained** 1.SilkPlace Hotel - **30 people** 2. Tianxiang Catholic Church - **1 staff member** 3.Tianxiang Youth Activity Center - **6 staff members**

**[Silk Place Hotel]** On 2024/04,07, 12 medium buses dispatched – **246 people** evacuated