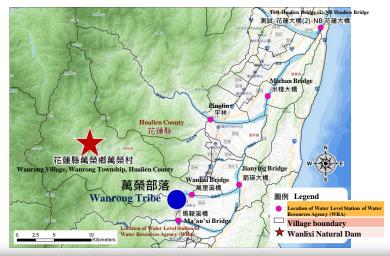

# Descriptions of the emergency assessment for the barrier lake in the upstream of Wanli Creek

- According to analysis, the newly-generated barrier lake in Wanli Creek of Hualien County is about 30 meters, the backwater lasts for approximately 670 meters in length, and the water accumulated reaches about 550,000 cubic meters. At present, the overflow should have become stable, which is approximately 20 kilometers in distance away from Wanrong Tribe, the protection target on the downstream.
  - If the dam breaks and the water flows to Wanrong Tribe, then the water level of the river will rise by about 60 centimeters (making the tribe settlement still 10 meters above the river bed), which will not lead to immediate hazard to the downstream settlements.
- An emergency notification was issued at 7:30 on 2024/04/04, requesting relevant agency to conduct river control and informing villagers not to enter the creek bed for the time being.