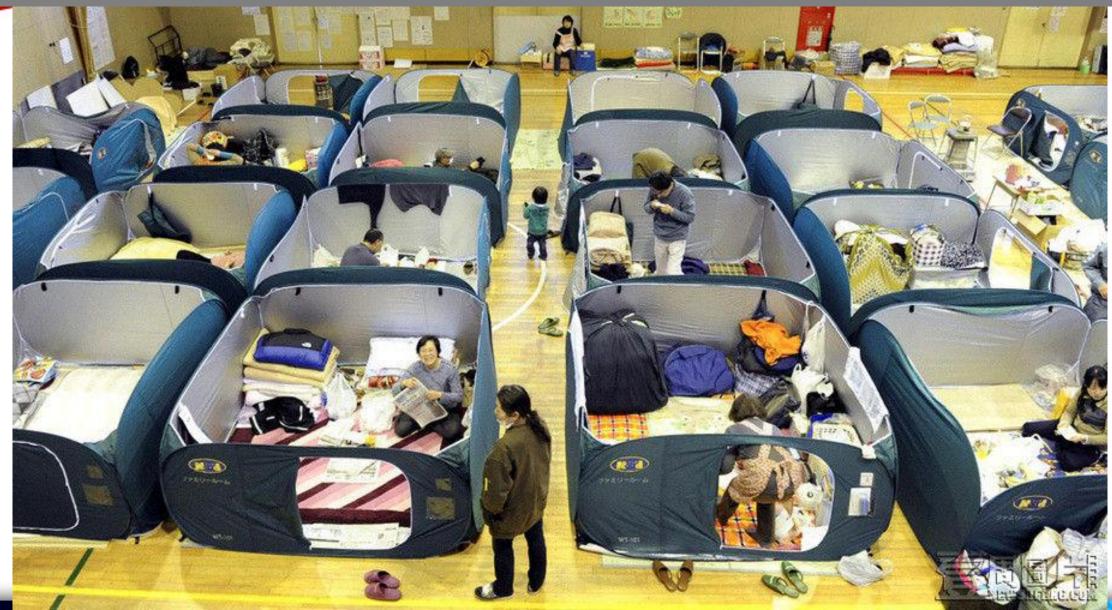

## **3. Disaster Situation** – General disaster situation, evacuation,

sheltering and resettlement (Statistics cut off at 12:00 on 2024/04/10)

# **Evacuation situation**: 2,060 people.

(Source: EMIC)

# Shelter and resettlement situation:

A total of 41 shelters have been set up, housing 1,017 people., as of 12:00 on 2024/04,10, 3 cities including New Taipei City, Taoyuan City and Keelung City still maintained shelters in a total of 15 locations, housing 242 people.. (Source: Department of Social