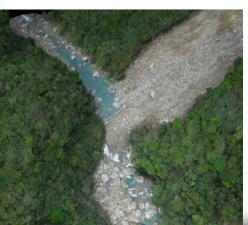

# **3. Disaster Situation** - Barrier lake

# Descriptions of the emergency assessment for the barrier lake in the upstream of Wanli Creek

- According to analysis, the newly-generated barrier lake in Wanli Creek of Hualien County is about 30 meters, the backwater lasts for approximately 670 meters in length, and the water accumulated reaches about 550,000 cubic meters. At present, the overflow should have become stable, which is approximately 20 kilometers in distance away from Wanrong Tribe, the protection target on the downstream.
  - If the dam breaks and the water flows to Wanrong Tribe, then the water level of the river will rise by about 60 centimeters (making the tribe settlement still 10 meters above the river bed), which will not lead to immediate hazard to the downstream settlements.
- An emergency notification was issued at 7:30 on 2024/04/04, requesting relevant agency to conduct river control and informing villagers not to enter the creek bed for the time being.

Image source: Space Telemetry Center