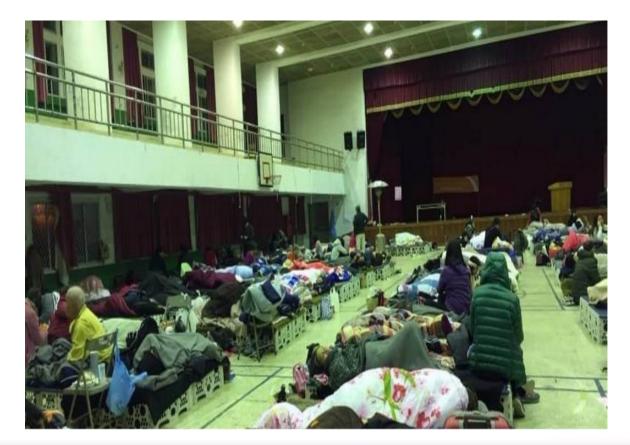

## **3. Disaster Situation** – General disaster situation, evacuation,

sheltering and resettlement (Statistics cut off at 12:00 on 2024/04/10)

# Shelter and resettlement situation:

A total of 41 shelters have been set up, housing 1,017 people., as of 12:00 on 2024/04,10, 3 cities including New Taipei City, Taoyuan City and Keelung City still maintained shelters in a total of 15 locations, housing 242 people.. (Source: Department of Social