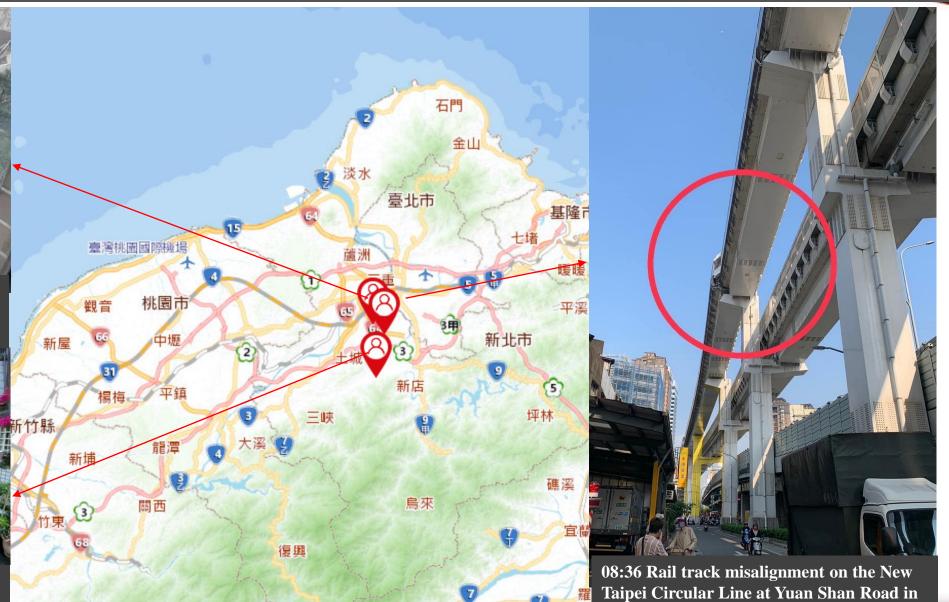

## **3. Disaster Situation** - in various places (New Taipei City)

08:36 Building collapse, KEN DING PRINTING FACTORY in Zhonghe District

09:22 A single detached house subsided at hillside behind No. 4, Lane 90, Alley 60, Antoi Bood, Vindian District

**Zhonghe District** 