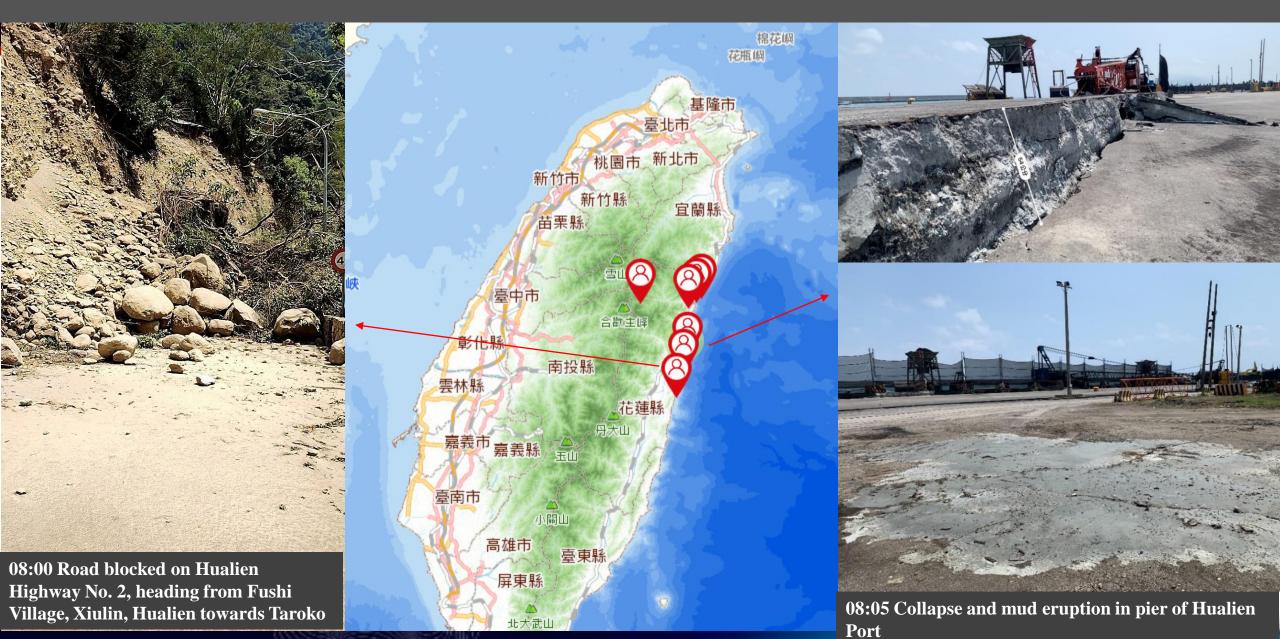

# **3. Disaster Situation**- in various places (Hualien area)

**08:36 Intersection of Chongqing Road and Zhongshan Road, Hualien** 

堋縣

08:14 No. 16, Beibin Street, Hualien

08:25 Hualien Gril's Senior High School damaged

## **3.** Disaster Situation - in various places (Hualien area)

Bridge on Provincial Highway No. 11

### 北大武山

**Ocean Park in Shoufeng** Township, Hualien

**08:05 Rockfalls near Chongde Tunnel** 

# **3. Disaster Situation** - in various places (Hualien area)