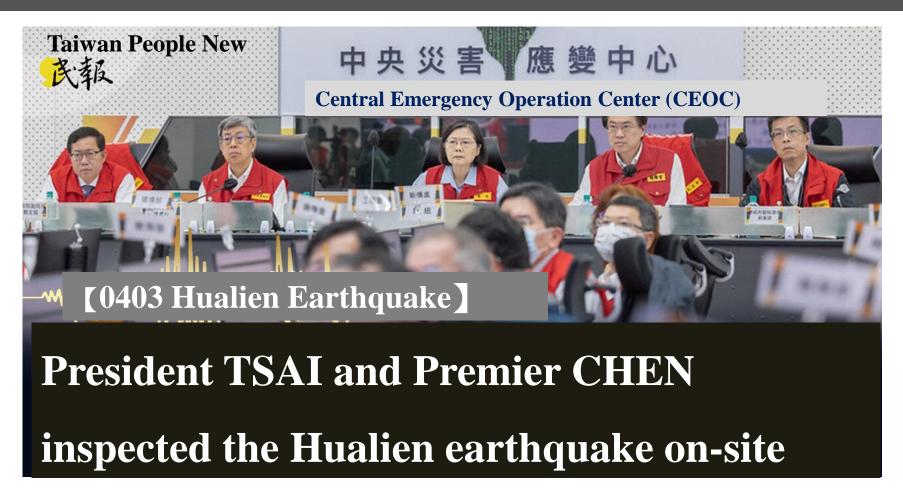

# The President and the Premier arrived at CEOC in 2 hours after the earthquake (Day 1)

The President arrived at the Central Emergency Operations Center at 10:00 on 2024/04/03