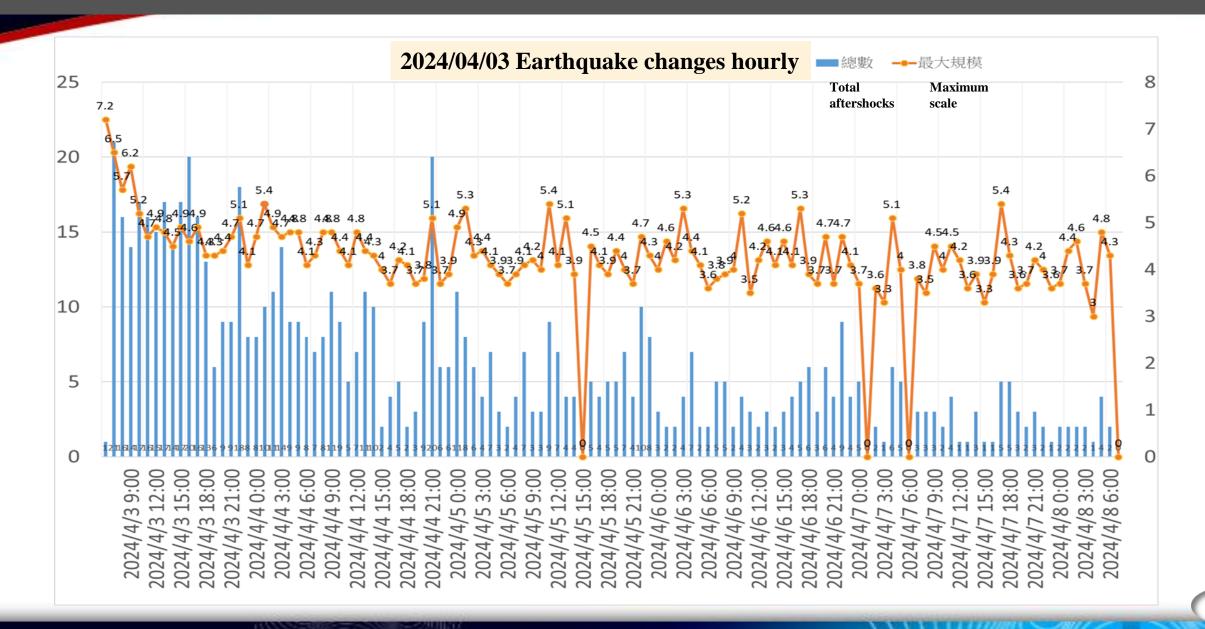

# 1. Overview of the Earthquake - Statistics of felt aftershocks

| M≧7                                    | 1   |  |  |  |  |
|----------------------------------------|-----|--|--|--|--|
| 7>M≧6                                  | 2   |  |  |  |  |
| 6>M≧5                                  | 25  |  |  |  |  |
| 5>M≧4                                  | 222 |  |  |  |  |
| 4>M≧3                                  | 490 |  |  |  |  |
| Significantly<br>felt                  | 159 |  |  |  |  |
| Small area                             | 581 |  |  |  |  |
| Cumulative<br>total                    | 740 |  |  |  |  |
| Statistics cut off at 08:03 2024/04/08 |     |  |  |  |  |