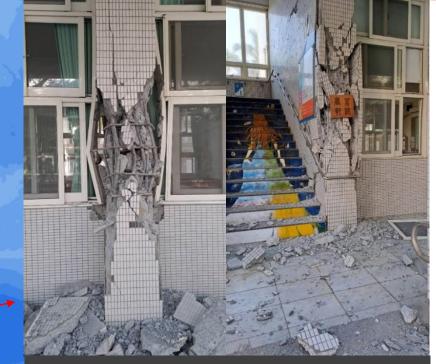

# **3. Disaster Situation**- in various places (Hualien area)

**08:36 Intersection of Chongqing Road and Zhongshan Road, Hualien** 

堋縣

08:14 No. 16, Beibin Street, Hualien

08:25 Hualien Gril's Senior High School damaged