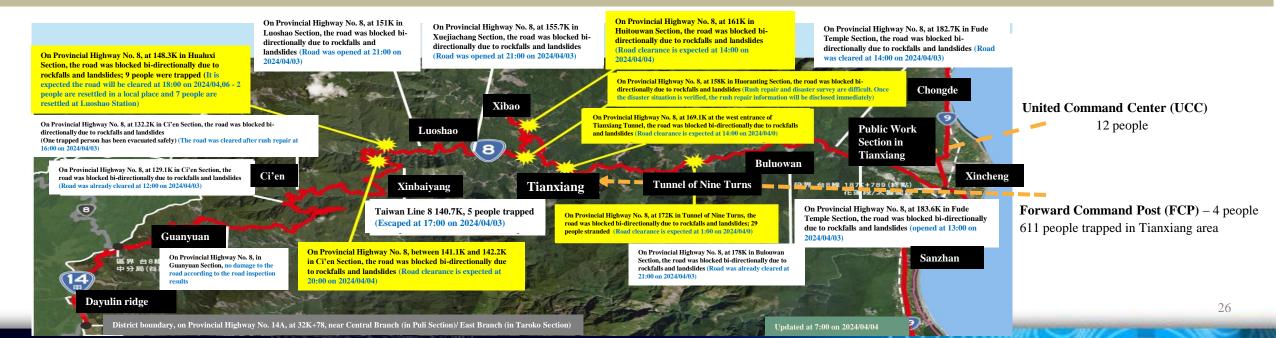

# 4. Important Response Measures - Rescue measures

- The search and rescue operations for the Hualien Uranus Building were completed on 2024/04/03.
- The search and rescue operations on Provincial Highway No. 8: SAR Teams push forward on the highway from both the east and west ends in both directions.
   On 2024/04/04, on the east side of the highway, a Forward Command Post was set up by the NFA's SAR Team in Public works section of Taroko, and 4
  - On 2024/04/04, on the east side of the highway, a Forward Command Post was set up by the NFA's SAR Team in Public works section of Taroko, and 4 SAR team members were hoisted and by a helicopter, and dropped at the parking lot of SILK PLACE HOTEL, where an apron was set up for the take-off and landing of helicopters.
  - On 2024/04/05, on the west side of the highway, a Forward Command Post was set up in Luoshao, led by Nantou County Fire Department, 3 SAR members and 2 policemen from Hualien's Hehuan Police Station (a total of 6 people and 3 vehicles), and one vehicle with mobile communications base station was dispatched by Chunghwa Telecom to assist the restoration of mobile communications.
  - At 15:53 on 2024/04/05, a search and rescue aircraft (C-493) was dispatched by the Ministry of National Defense (MND) took off from Songshan Airport with the Deputy Minister QUE of the Ministry of Digital Affairs (MODA) and 120 kilograms of equipment on board to be transported to the the Taroko National Park Headquarters, which then carried 1 technician to SILK PLACE HOTEL in Tianxiang to set up low-orbit satellites communications equipment, assisting the restoration of network communications.

# 4. Important Response Measures - Highway rush repair