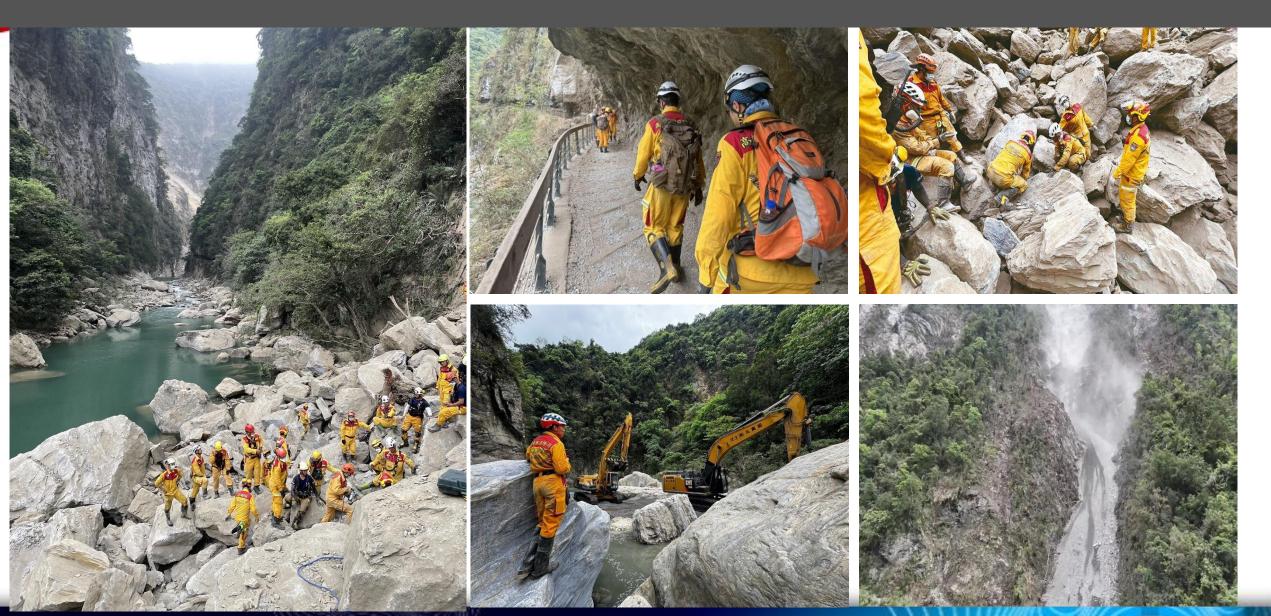

# 4. Important Response Measures - Rescue measures

- The search and rescue operations for the Hualien Uranus Building were completed on 2024/04/03.
- The search and rescue operations on Provincial Highway No. 8: SAR Teams push forward on the highway from both the east and west ends in both directions.
   On 2024/04/04, on the east side of the highway, a Forward Command Post was set up by the NFA's SAR Team in Public works section of Taroko, and 4
  - On 2024/04/04, on the east side of the highway, a Forward Command Post was set up by the NFA's SAR Team in Public works section of Taroko, and 4 SAR team members were hoisted and by a helicopter, and dropped at the parking lot of SILK PLACE HOTEL, where an apron was set up for the take-off and landing of helicopters.
  - On 2024/04/05, on the west side of the highway, a Forward Command Post was set up in Luoshao, led by Nantou County Fire Department, 3 SAR members and 2 policemen from Hualien's Hehuan Police Station (a total of 6 people and 3 vehicles), and one vehicle with mobile communications base station was dispatched by Chunghwa Telecom to assist the restoration of mobile communications.
  - At 15:53 on 2024/04/05, a search and rescue aircraft (C-493) was dispatched by the Ministry of National Defense (MND) took off from Songshan Airport with the Deputy Minister QUE of the Ministry of Digital Affairs (MODA) and 120 kilograms of equipment on board to be transported to the the Taroko National Park Headquarters, which then carried 1 technician to SILK PLACE HOTEL in Tianxiang to set up low-orbit satellites communications equipment, assisting the restoration of network communications.