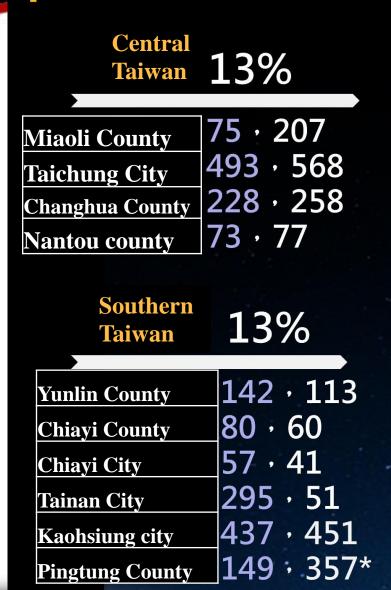

# **1.** Overview of the Earthquake

At 7:58 on 2024/04/03, an earthquake measuring 7.2 on the Richter scale occurred 25 kilometers south-south east of the Hualien County Government, which reached a depth of 15.5 kilometers. The earthquake was seen in various parts of Taiwan with respective maximum magnitude as follows: Magnitude 6 in Hualien County, 5 in Yilan County, 5 in Miaoli County, 5 in Taichung City, 5 in Changhua County, 5 in Hsinchu County, 5 in Taoyuan City, 5 in New Taipei City, 5 in Hsinchu County, 5 in Changhua County, and 5 in Taipei City.