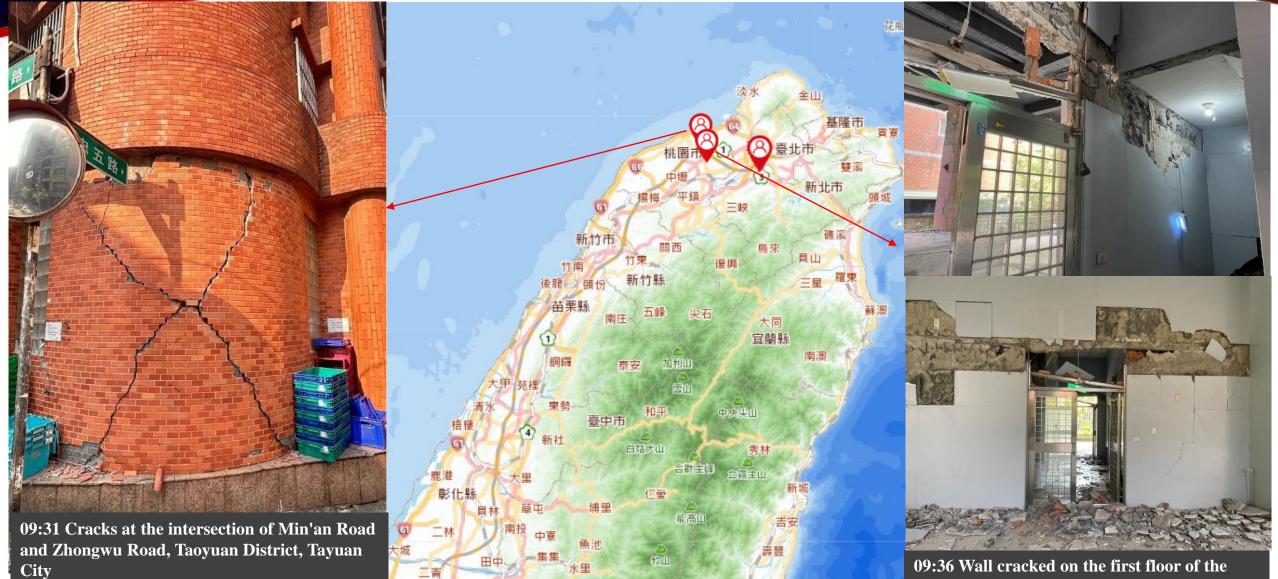

## **3. Disaster Situation** - in various places (Taoyuan City)

南投縣

鳳林

鹿合

09:36 Wall cracked on the first floor of the Sanyuanjidi Building in Dazhi Li, Bade District, Taoyuan City