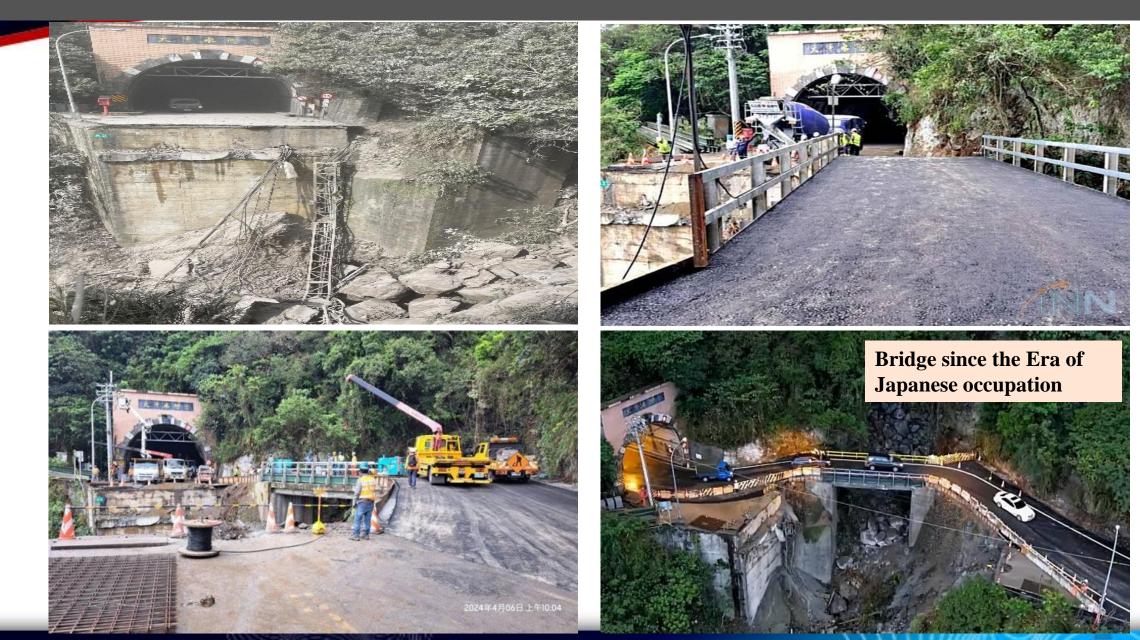

ers and 2 policemen from Hualien's Hehuan Police Station (a total of 6 people and 3 vehicles), and one vehicle with mobile communications base station was dispatched by Chunghwa Telecom to assist the restoration of mobile communications.
  - At 15:53 on 2024/04/05, a search and rescue aircraft (C-493) was dispatched by the Ministry of National Defense (MND) took off from Songshan Airport with the Deputy Minister QUE of the Ministry of Digital Affairs (MODA) and 120 kilograms of equipment on board to be transported to the the Taroko National Park Headquarters, which then carried 1 technician to SILK PLACE HOTEL in Tianxiang to set up low-orbit satellites communications equipment, assisting the restoration of network communications.



# 4. Important Response Measures - Highway rush repair



# **4. Important Response Measures** - Land and air dispatchment to support the disaster rescue

As of 2024/04/10, deployments from the **Ministry of National Defense (MND)**, **Ministry of the Interior (MOI,** including NPA, NFA, Airborne Service Corps), **Ministry of Transportation and Communications (MOTC)** total in **12,311 disaster relief personnel, 1,051 sorties of various vehicles and equipment/ tools;** deployments from the National Rescue Command Center (NRCC) total in **29 aircraft sorties** (= 25 sorties from **Airborne Service Corps** + 4 sorties from **MND**), **5 drone sorties** (= 1 sortie from **MND**, 1 sortie from **MOTC**, and 3 sorties from **Taiwan-Turkey joint team**), carrying 127 disaster relief personnel, 167 disaster victims, and 3,176 kilograms of supplies.

|