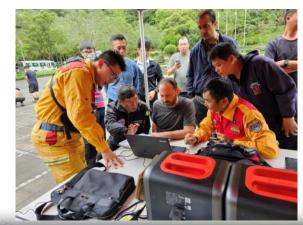

# 4. Important Response Measures - Rescue measures

- The search and rescue operations for the Hualien Uranus Building were completed on 2024/04/03.
- The search and rescue operations on Provincial Highway No. 8: SAR Teams push forward on the highway from both the east and west ends in both directions.
   On 2024/04/04, on the east side of the highway, a Forward Command Post was set up by the NFA's SAR Team in Public works section of Taroko, and 4
  - On 2024/04/04, on the east side of the highway, a Forward Command Post was set up by the NFA's SAR Team in Public works section of Taroko, and 4 SAR team members were hoisted and by a helicopter, and dropped at the parking lot of SILK PLACE HOTEL, where an apron was set up for the take-off and landing of helicopters.
  - On 2024/04/05, on the west side of the highway, a Forward Command Post was set up in Luoshao, led by Nantou County Fire Department, 3 SAR members and 2 policemen from Hualien's Hehuan Police Station (a total of 6 people and 3 vehicles), and one vehicle with mobile communications base station was dispatched by Chunghwa Telecom to assist the restoration of mobile communications.
  - At 15:53 on 2024/04/05, a search and rescue aircraft (C-493) was dispatched by the Ministry of National Defense (MND) took off from Songshan Airport with the Deputy Minister QUE of the Ministry of Digital Affairs (MODA) and 120 kilograms of equipment on board to be transported to the the Taroko National Park Headquarters, which then carried 1 technician to SILK PLACE HOTEL in Tianxiang to set up low-orbit satellites communications equipment, assisting the restoration of network communications.