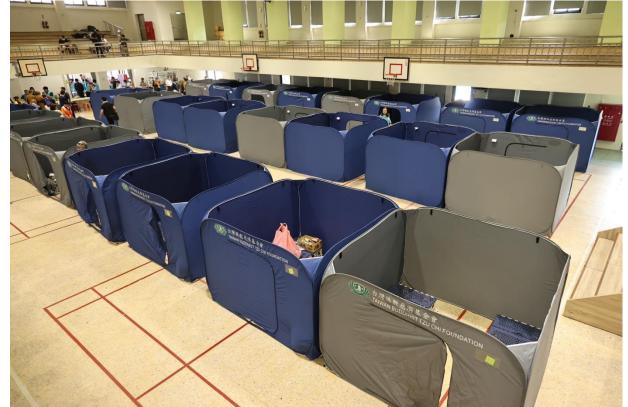

## **3. Disaster Situation** – General disaster situation, evacuation,

sheltering and resettlement (Statistics cut off at 12:00 on 2024/04/10)

# Shelter and resettlement situation:

A total of 41 shelters have been set up, housing 1,017 people., as of 12:00 on 2024/04,10, 3 cities including New Taipei City, Taoyuan City and Keelung City still maintained shelters in a total of 15 locations, housing 242 people.. (Source: Department of Social