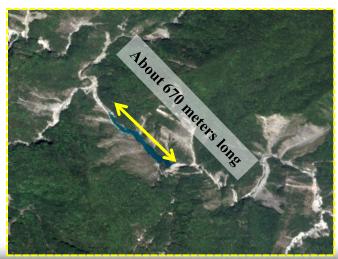

# Descriptions of the emergency assessment for the barrier lake in the upstream of Wanli Creek

- According to analysis, the newly-generated barrier lake in Wanli Creek of Hualien County is about 30 meters, the backwater lasts for approximately 670 meters in length, and the water accumulated reaches about 550,000 cubic meters. At present, the overflow should have become stable, which is approximately 20 kilometers in distance away from Wanrong Tribe, the protection target on the downstream.
  - If the dam breaks and the water flows to Wanrong Tribe, then the water level of the river will rise by about 60 centimeters (making the tribe settlement still 10 meters above the river bed), which will not lead to immediate hazard to the downstream settlements.
- An emergency notification was issued at 7:30 on 2024/04/04, requesting relevant agency to conduct river control and informing villagers not to enter the creek bed for the time being.