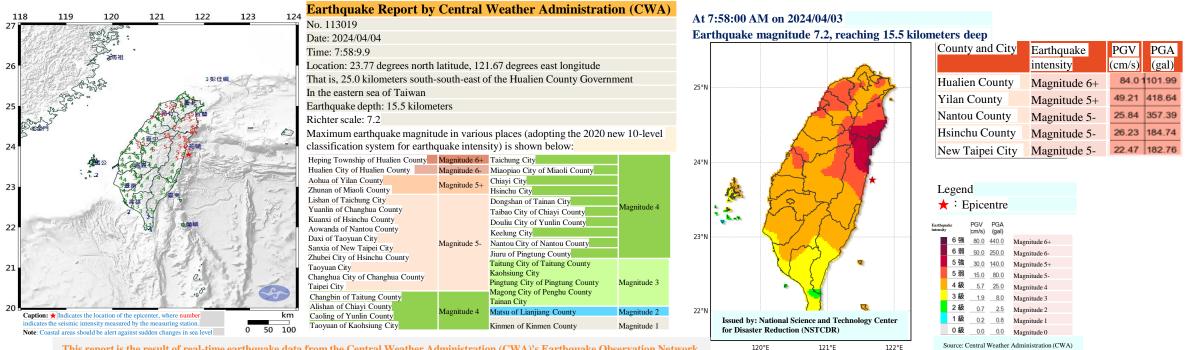

# **1.** Overview of the Earthquake

At 7:58 on 2024/04/03, an earthquake measuring 7.2 on the Richter scale occurred 25 kilometers south-south east of the Hualien County Government, which reached a depth of 15.5 kilometers. The earthquake was seen in various parts of Taiwan with respective maximum magnitude as follows: Magnitude 6 in Hualien County, 5 in Yilan County, 5 in Miaoli County, 5 in Taichung City, 5 in Changhua County, 5 in Hsinchu County, 5 in Taoyuan City, 5 in New Taipei City, 5 in Hsinchu County, 5 in Changhua County, and 5 in Taipei City.

This report is the result of real-time earthquake data from the Central Weather Administration (CWA)'s Earthquake Observation Network.