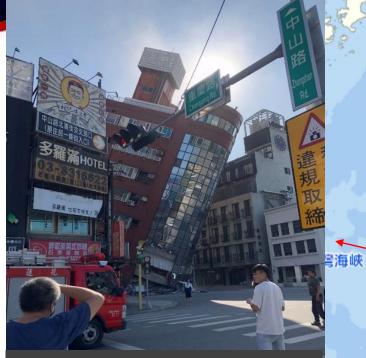

# **3. Disaster Situation**- in various places (Hualien area)

**08:36 Intersection of Chongqing Road and Zhongshan Road, Hualien** 

堋縣

08:14 No. 16, Beibin Street, Hualien

08:25 Hualien Gril's Senior High School damaged