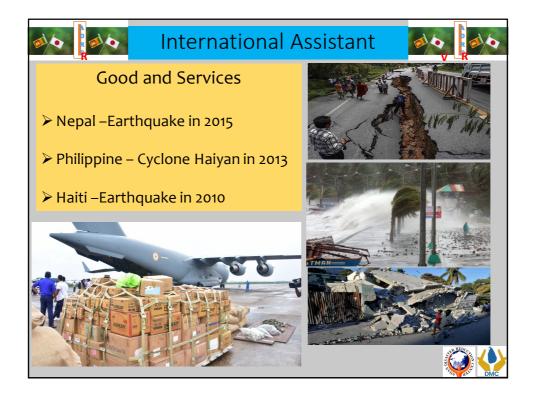

|               | cuation system as a lo<br>em for the Landslides |     |
|--------------|---------------|-------------------------------------------------|-----|
| Cton doud th | anoch old lin | site of the Doinfell                            |     |
| Standard u   | iresnoid iii  | nits of the Rainfall                            |     |
|              | Alert         | 75 mm/day                                       |     |
| Warning      |               | 100mm/day level                                 |     |
| Evacuation   | , Off limit   | 75 mm/hour or 150mm/day                         | E   |
|              |               |                                                 |     |
|              |               |                                                 | (A) |