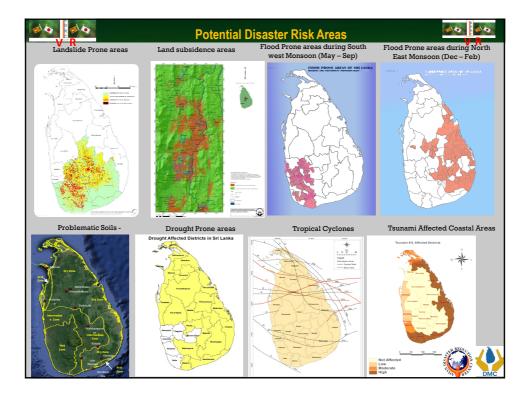

|                              | TYPES OF DISASTERS<br>(As per the Act) |                       |
|------------------------------|----------------------------------------|-----------------------|
| 1.Landslides                 | 2.Cyclones                             | 3.Flood               |
| 4.Droughts<br>Wave)          | 5.Industrial Hazards                   | 6.Tsunami (Seismic    |
| 7.Earthquakes                | 8 Air Hazards                          | 9.Marine Hazards      |
| 10.Fire                      | 11.Epidemics                           | 12.Explosions         |
| 13.Air Raids                 | 14.Civil or Internal Strife            | 15.Chemical Accidents |
| 16.Radiological Emergency    | 17.Oil Spills ( Inland & Marine)       | 18. Nuclear Disaster  |
| 19.Urban and Forest Fire     | 20 Coastal Erosion                     |                       |
| 21.Tornadoes, Lightening Str | ikes and Severe Thunder Storms         |                       |
|                              |                                        |                       |