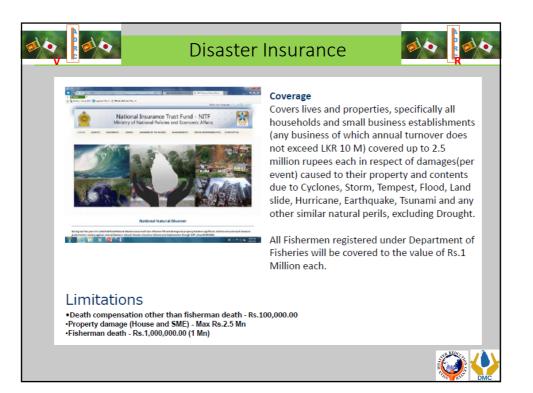

|               | cuation system as a lo<br>em for the Landslides |     |
|--------------|---------------|-------------------------------------------------|-----|
| Cton doud th | anoch old lin | site of the Doinfell                            |     |
| Standard u   | iresnoid iii  | nits of the Rainfall                            |     |
|              | Alert         | 75 mm/day                                       |     |
| Warning      |               | 100mm/day level                                 |     |
| Evacuation   | , Off limit   | 75 mm/hour or 150mm/day                         | E   |
|              |               |                                                 |     |
|              |               |                                                 | (A) |