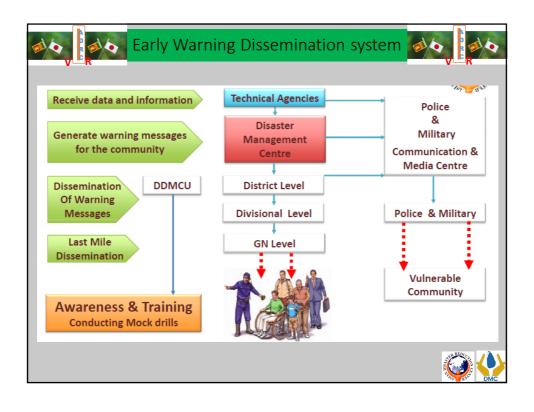

4.Droughts<br>Wave)          | 5.Industrial Hazards                   | 6.Tsunami (Seismic    |
| 7.Earthquakes                | 8 Air Hazards                          | 9.Marine Hazards      |
| 10.Fire                      | 11.Epidemics                           | 12.Explosions         |
| 13.Air Raids                 | 14.Civil or Internal Strife            | 15.Chemical Accidents |
| 16.Radiological Emergency    | 17.Oil Spills ( Inland & Marine)       | 18. Nuclear Disaster  |
| 19.Urban and Forest Fire     | 20 Coastal Erosion                     |                       |
| 21.Tornadoes, Lightening Str | ikes and Severe Thunder Storms         |                       |
|                              |                                        |                       |























|              |               | cuation system as a lo<br>em for the Landslides |     |
|--------------|---------------|-------------------------------------------------|-----|
| Cton doud th | anoch old lin | site of the Doinfell                            |     |
| Standard u   | iresnoid iii  | nits of the Rainfall                            |     |
|              | Alert         | 75 mm/day                                       |     |
| Warning      |               | 100mm/day level                                 |     |
| Evacuation   | , Off limit   | 75 mm/hour or 150mm/day                         | E   |
|              |               |                                                 |     |
|              |               |                                                 |