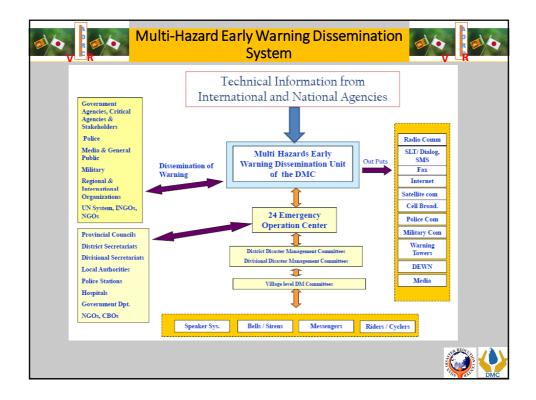

.Droughts<br>Wave)          | 5.Industrial Hazards                   | 6.Tsunami (Seismic    |
| 7.Earthquakes                | 8 Air Hazards                          | 9.Marine Hazards      |
| 10.Fire                      | 11.Epidemics                           | 12.Explosions         |
| 13.Air Raids                 | 14.Civil or Internal Strife            | 15.Chemical Accidents |
| 16.Radiological Emergency    | 17.Oil Spills ( Inland & Marine)       | 18. Nuclear Disaster  |
| 19.Urban and Forest Fire     | 20 Coastal Erosion                     |                       |
| 21.Tornadoes, Lightening Str | ikes and Severe Thunder Storms         |                       |
|                              |                                        |                       |























|              |               | cuation system as a lo<br>em for the Landslides |     |
|--------------|---------------|-------------------------------------------------|-----|
| Cton doud th | anoch old lin | site of the Doinfell                            |     |
| Standard u   | iresnoid iii  | nits of the Rainfall                            |     |
|              | Alert         | 75 mm/day                                       |     |
| Warning      |               | 100mm/day level                                 |     |
| Evacuation   | , Off limit   | 75 mm/hour or 150mm/day                         | E   |
|              |               |                                                 |     |
|              |               |                                                 | (