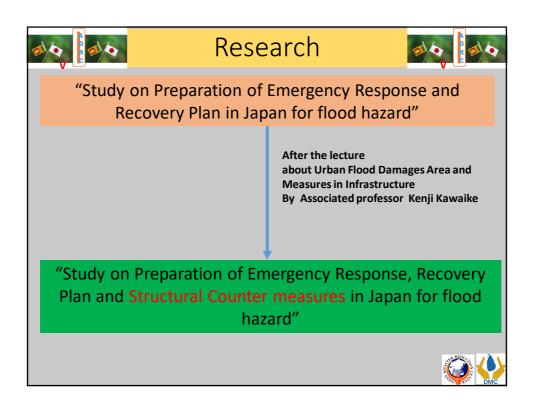

|               | cuation system as a lo<br>em for the Landslides |     |
|--------------|---------------|-------------------------------------------------|-----|
| Cton doud th | anoch old lin | site of the Doinfell                            |     |
| Standard u   | iresnoid iii  | nits of the Rainfall                            |     |
|              | Alert         | 75 mm/day                                       |     |
| Warning      |               | 100mm/day level                                 |     |
| Evacuation   | , Off limit   | 75 mm/hour or 150mm/day                         | E   |
|              |               |                                                 |     |
|              |               |                                                 | (A) |