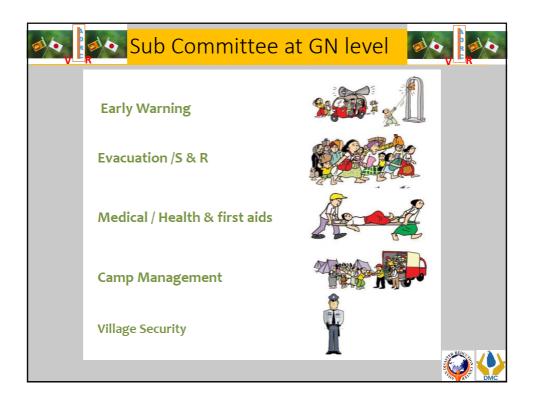

|
| 4.Droughts<br>Wave)          | 5.Industrial Hazards                   | 6.Tsunami (Seismic    |
| 7.Earthquakes                | 8 Air Hazards                          | 9.Marine Hazards      |
| 10.Fire                      | 11.Epidemics                           | 12.Explosions         |
| 13.Air Raids                 | 14.Civil or Internal Strife            | 15.Chemical Accidents |
| 16.Radiological Emergency    | 17.Oil Spills ( Inland & Marine)       | 18. Nuclear Disaster  |
| 19.Urban and Forest Fire     | 20 Coastal Erosion                     |                       |
| 21.Tornadoes, Lightening Str | ikes and Severe Thunder Storms         |                       |
|                              |                                        |                       |























|              |               | cuation system as a lo<br>em for the Landslides |     |
|--------------|---------------|-------------------------------------------------|-----|
| Cton doud th | anoch old lin | site of the Doinfell                            |     |
| Standard u   | iresnoid iii  | nits of the Rainfall                            |     |
|              | Alert         | 75 mm/day                                       |     |
| Warning      |               | 100mm/day level                                 |     |
| Evacuation   | , Off limit   | 75 mm/hour or 150mm/day                         | E   |
|              |               |                                                 |     |
|              |               |