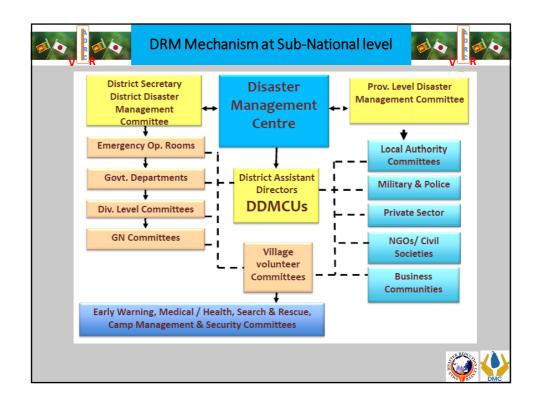

|
| 4.Droughts<br>Wave)          | 5.Industrial Hazards                   | 6.Tsunami (Seismic    |
| 7.Earthquakes                | 8 Air Hazards                          | 9.Marine Hazards      |
| 10.Fire                      | 11.Epidemics                           | 12.Explosions         |
| 13.Air Raids                 | 14.Civil or Internal Strife            | 15.Chemical Accidents |
| 16.Radiological Emergency    | 17.Oil Spills ( Inland & Marine)       | 18. Nuclear Disaster  |
| 19.Urban and Forest Fire     | 20 Coastal Erosion                     |                       |
| 21.Tornadoes, Lightening Str | ikes and Severe Thunder Storms         |                       |
|                              |                                        |                       |























|              |               | cuation system as a lo<br>em for the Landslides |     |
|--------------|---------------|-------------------------------------------------|-----|
| Cton doud th | anoch old lin | site of the Doinfell                            |     |
| Standard u   | iresnoid iii  | nits of the Rainfall                            |     |
|              | Alert         | 75 mm/day                                       |     |
| Warning      |               | 100mm/day level                                 |     |
| Evacuation   | , Off limit   | 75 mm/hour or 150mm/day                         | E   |
|              |               |                                                 |     |
|              |               |