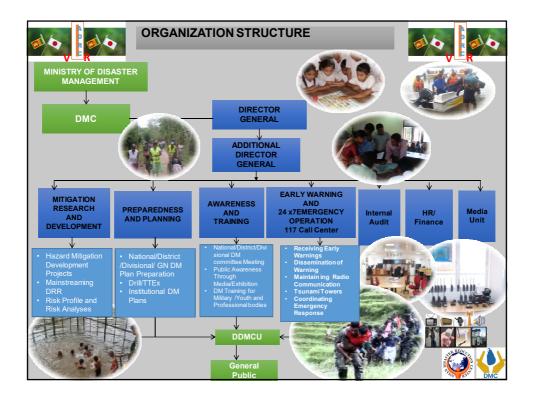

9               | 753            | 4745     | 0         | 3        |
| ROCK FALL        | 3      | 9       | 0       | 13               | 111            | 1448     | 0         | 28       |
| STRONG WIND      | 217    | 710     | 68      | 7749             | 105353         | 735739   | 16        | 1339     |
| TSUNAMI          | 30959  | 19611   | 1908    | 57085            | 48069          | 970705   | 0         | 0        |
| URBAN FLOOD      | 0      | 0       | 0       | 0                | 0              | 155      | 0         | 0        |
| TOTAL            | 35496  | 23429   | 2416    | 150194           | 490657         | 41397027 | 369       | 47221    |
| From 1980 - 2020 |        |         |         |                  |                |          |           |          |













|                              | TYPES OF DISASTERS<br>(As per the Act) |                       |
|------------------------------|----------------------------------------|-----------------------|
| 1.Landslides                 | 2.Cyclones                             | 3.Flood               |
| 4.Droughts<br>Wave)          | 5.Industrial Hazards                   | 6.Tsunami (Seismic    |
| 7.Earthquakes                | 8 Air Hazards                          | 9.Marine Hazards      |
| 10.Fire                      | 11.Epidemics                           | 12.Explosions         |
| 13.Air Raids                 | 14.Civil or Internal Strife            | 15.Chemical Accidents |
| 16.Radiological Emergency    | 17.Oil Spills ( Inland & Marine)       | 18. Nuclear Disaster  |
| 19.Urban and