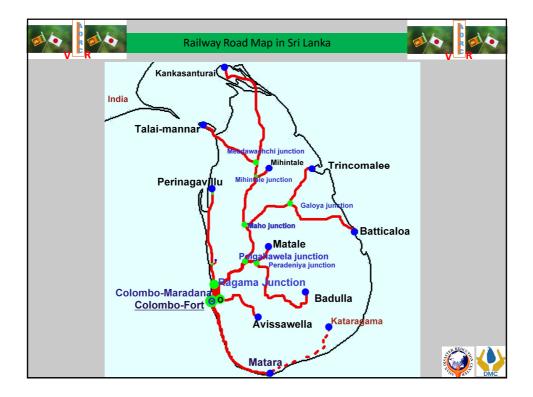

## Disclaimer

This report was compiled by an ADRC visiting researcher (VR) from ADRC member countries.

The views expressed in the report do not necessarily reflect the views of the ADRC. The boundaries and names shown and the designations used on the maps in the report also do not imply official endorsement or acceptance by the ADRC.









































|                  | •      |         | sasie   | er and l         | mpac           | LS       |           | R        |
|------------------|--------|---------|---------|------------------|----------------|----------|-----------|----------|
| Disaster         | Deaths | Injured | Missing | Houses Destroyed | Houses Damaged | Affected | Relocated | Evacuate |
| ACCIDENT         | 348    | 340     | 1       | 0                | 5              | 752      | 0         | 0        |
| ANIMALATTACK     | 977    | 617     | 2       | 191              | 7700           | 80065    | 0         | 59       |
| BOAT CAPSIZE     | 58     | 43      | 23      | 0                | 0              | 73       | 0         | 0        |
| CUTTING FAILURE  | 31     | 56      | 1       | 161