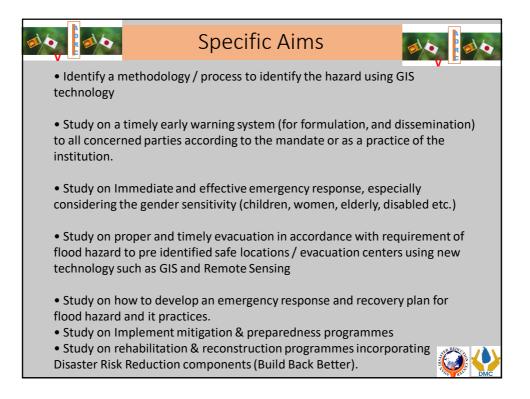

| cuation system as a lo<br>em for the Landslides |     |
|--------------|---------------|-------------------------------------------------|-----|
| Cton doud th | anoch old lin | site of the Doinfell                            |     |
| Standard u   | iresnoid iii  | nits of the Rainfall                            |     |
|              | Alert         | 75 mm/day                                       |     |
| Warning      |               | 100mm/day level                                 |     |
| Evacuation   | , Off limit   | 75 mm/hour or 150mm/day                         | E   |
|              |               |                                                 |     |
|              |               |                                                 | (A) |