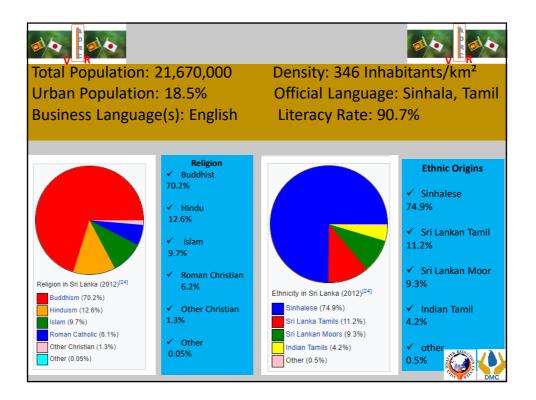

## Disclaimer

This report was compiled by an ADRC visiting researcher (VR) from ADRC member countries.

The views expressed in the report do not necessarily reflect the views of the ADRC. The boundaries and names shown and the designations used on the maps in the report also do not imply official endorsement or acceptance by the ADRC.









































|                  | •      |         | sasie   | er and l         | mpac           | LS       |           | R        |
|------------------|--------|---------|---------|------------------|----------------|----------|-----------|----------|
| Disaster         | Deaths | Injured | Missing | Houses Destroyed | Houses Damaged | Affected | Relocated | Evacuate |
| ACCIDENT         | 348    | 340     | 1       | 0                | 5              | 752      | 0         | 0        |
| ANIMALATTACK     | 977    | 617     | 2       | 191              | 7700           | 80065    | 0         | 59       |
| BOAT CAPSIZE     | 58     | 43      | 23      | 0                | 0              | 73       | 0         | 0        |
| CUTTING FAILURE  | 31     | 56      | 1       | 16