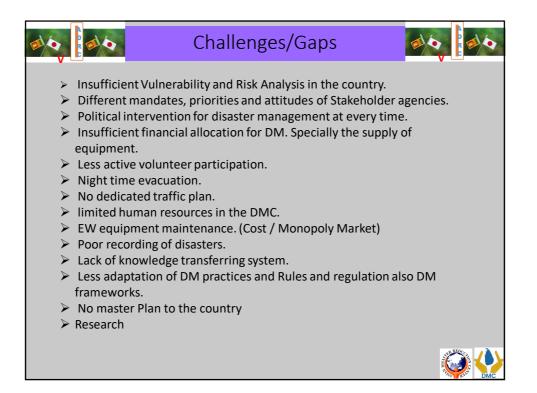

|               | cuation system as a lo<br>em for the Landslides |     |
|--------------|---------------|-------------------------------------------------|-----|
| Cton doud th | anoch old lin | site of the Doinfell                            |     |
| Standard u   | iresnoid iii  | nits of the Rainfall                            |     |
|              | Alert         | 75 mm/day                                       |     |
| Warning      |               | 100mm/day level                                 |     |
| Evacuation   | , Off limit   | 75 mm/hour or 150mm/day                         | E   |
|              |               |                                                 |     |
|              |               |                                                 | (A) |