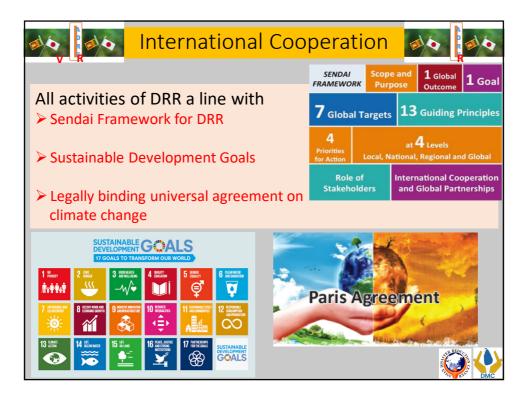

|               | cuation system as a lo<br>em for the Landslides |     |
|--------------|---------------|-------------------------------------------------|-----|
| Cton doud th | anoch old lin | site of the Doinfell                            |     |
| Standard u   | iresnoid iii  | nits of the Rainfall                            |     |
|              | Alert         | 75 mm/day                                       |     |
| Warning      |               | 100mm/day level                                 |     |
| Evacuation   | , Off limit   | 75 mm/hour or 150mm/day                         | E   |
|              |               |                                                 |     |
|              |               |                                                 | (A) |