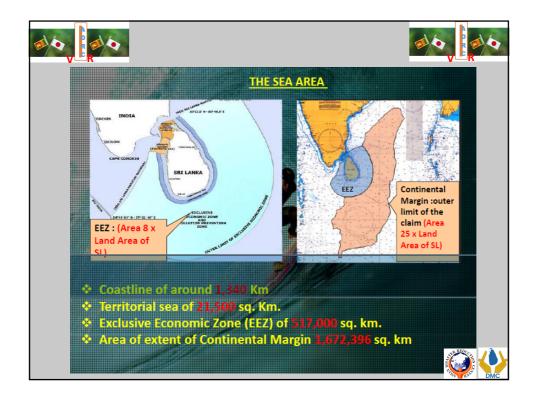

## Disclaimer

This report was compiled by an ADRC visiting researcher (VR) from ADRC member countries.

The views expressed in the report do not necessarily reflect the views of the ADRC. The boundaries and names shown and the designations used on the maps in the report also do not imply official endorsement or acceptance by the ADRC.









































|                  | •      |         | sasie   | er and l         | mpac           | LS       |           | R        |
|------------------|--------|---------|---------|------------------|----------------|----------|-----------|----------|
| Disaster         | Deaths | Injured | Missing | Houses Destroyed | Houses Damaged | Affected | Relocated | Evacuate |
| ACCIDENT         | 348    | 340     | 1       | 0                | 5              | 752      | 0         | 0        |
| ANIMALATTACK     | 977    | 617     | 2       | 191              | 7700           | 80065    | 0         | 59       |
| BOAT CAPSIZE     | 58     | 43      | 23      | 0                | 0              | 73       | 0         | 0        |
| CUTTING FAILURE  | 31     | 56      | 1       | 161              | 2028