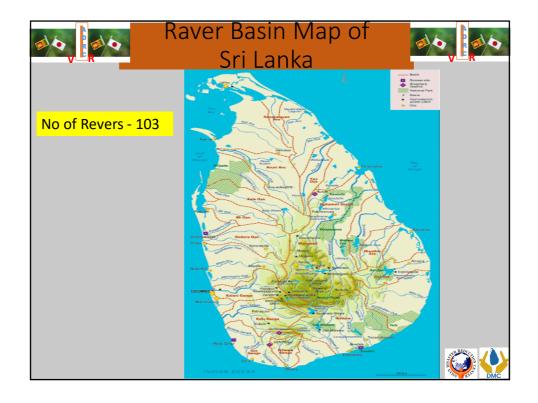

## Disclaimer

This report was compiled by an ADRC visiting researcher (VR) from ADRC member countries.

The views expressed in the report do not necessarily reflect the views of the ADRC. The boundaries and names shown and the designations used on the maps in the report also do not imply official endorsement or acceptance by the ADRC.









































|                  | •      |         | sasie   | er and l         | mpac           | LS       |           | R        |
|------------------|--------|---------|---------|------------------|----------------|----------|-----------|----------|
| Disaster         | Deaths | Injured | Missing | Houses Destroyed | Houses Damaged | Affected | Relocated | Evacuate |
| ACCIDENT         | 348    | 340     | 1       | 0                | 5              | 752      | 0         | 0        |
| ANIMALATTACK     | 977    | 617     | 2       | 191              | 7700           | 80065    | 0         | 59       |
| BOAT CAPSIZE     | 58     | 43      | 23      | 0                | 0              | 73       | 0         | 0        |
| CUTTING FAILURE  | 31     | 56      | 1       | 161