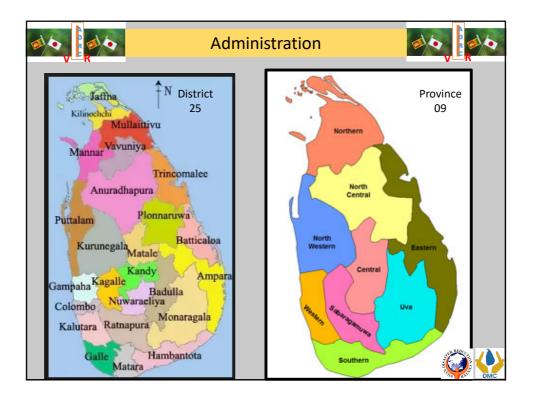

## Disclaimer

This report was compiled by an ADRC visiting researcher (VR) from ADRC member countries.

The views expressed in the report do not necessarily reflect the views of the ADRC. The boundaries and names shown and the designations used on the maps in the report also do not imply official endorsement or acceptance by the ADRC.









































|                  | •      |         | sasie   | er and l         | mpac           | LS       |           | R        |
|------------------|--------|---------|---------|------------------|----------------|----------|-----------|----------|
| Disaster         | Deaths | Injured | Missing | Houses Destroyed | Houses Damaged | Affected | Relocated | Evacuate |
| ACCIDENT         | 348    | 340     | 1       | 0                | 5              | 752      | 0         | 0        |
| ANIMALATTACK     | 977    | 617     | 2       | 191              | 7700           | 80065    | 0         | 59       |
| BOAT CAPSIZE     | 58     | 43      | 23      | 0                | 0              | 73       | 0         | 0        |
| CUTTING FAILURE  | 31     | 56      | 1       | 161