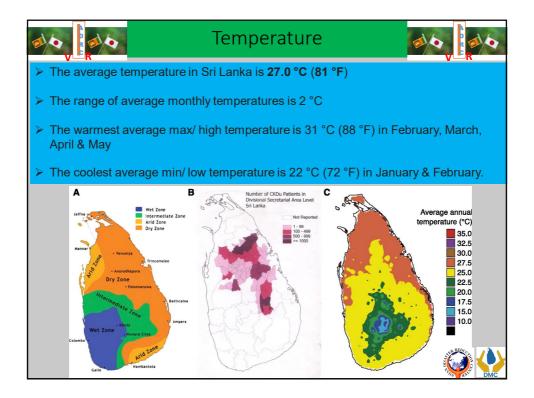

## Disclaimer

This report was compiled by an ADRC visiting researcher (VR) from ADRC member countries.

The views expressed in the report do not necessarily reflect the views of the ADRC. The boundaries and names shown and the designations used on the maps in the report also do not imply official endorsement or acceptance by the ADRC.









































|                  | •      |         | sasie   | er and l         | mpac           | LS       |           | R        |
|------------------|--------|---------|---------|------------------|----------------|----------|-----------|----------|
| Disaster         | Deaths | Injured | Missing | Houses Destroyed | Houses Damaged | Affected | Relocated | Evacuate |
| ACCIDENT         | 348    | 340     | 1       | 0                | 5              | 752      | 0         | 0        |
| ANIMALATTACK     | 977    | 617     | 2       | 191              | 7700           | 80065    | 0         | 59       |
| BOAT CAPSIZE     | 58     | 43      | 23      | 0                | 0              | 73       | 0         | 0        |
| CUTTING FAILURE  | 31     | 56      | 1       | 161              | 2028