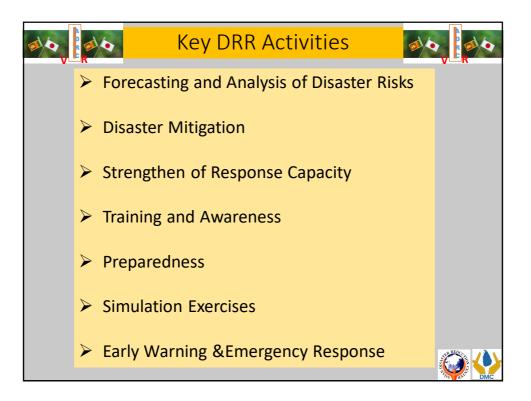

|
| 4.Droughts<br>Wave)          | 5.Industrial Hazards                   | 6.Tsunami (Seismic    |
| 7.Earthquakes                | 8 Air Hazards                          | 9.Marine Hazards      |
| 10.Fire                      | 11.Epidemics                           | 12.Explosions         |
| 13.Air Raids                 | 14.Civil or Internal Strife            | 15.Chemical Accidents |
| 16.Radiological Emergency    | 17.Oil Spills ( Inland & Marine)       | 18. Nuclear Disaster  |
| 19.Urban and Forest Fire     | 20 Coastal Erosion                     |                       |
| 21.Tornadoes, Lightening Str | ikes and Severe Thunder Storms         |                       |
|                              |                                        |                       |























|              |               | cuation system as a lo<br>em for the Landslides |     |
|--------------|---------------|-------------------------------------------------|-----|
| Cton doud th | anoch old lin | site of the Doinfell                            |     |
| Standard u   | iresnoid iii  | nits of the Rainfall                            |     |
|              | Alert         | 75 mm/day                                       |     |
| Warning      |               | 100mm/day level                                 |     |
| Evacuation   | , Off limit   | 75 mm/hour or 150mm/day                         | E   |
|              |               |                                                 |     |
|              |               |