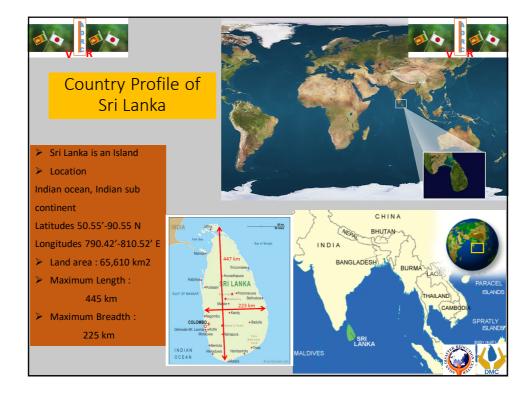

## Disclaimer

This report was compiled by an ADRC visiting researcher (VR) from ADRC member countries.

The views expressed in the report do not necessarily reflect the views of the ADRC. The boundaries and names shown and the designations used on the maps in the report also do not imply official endorsement or acceptance by the ADRC.









































|                  | •      |         | sasie   | er and l         | mpac           | LS       |           | R        |
|------------------|--------|---------|---------|------------------|----------------|----------|-----------|----------|
| Disaster         | Deaths | Injured | Missing | Houses Destroyed | Houses Damaged | Affected | Relocated | Evacuate |
| ACCIDENT         | 348    | 340     | 1       | 0                | 5              | 752      | 0         | 0        |
| ANIMALATTACK     | 977    | 617     | 2       | 191              | 7700           | 80065    | 0         | 59       |
| BOAT CAPSIZE     | 58     | 43      | 23      | 0                | 0              | 73       | 0         | 0        |
| CUTTING FAILURE  | 31     | 56      | 1       |