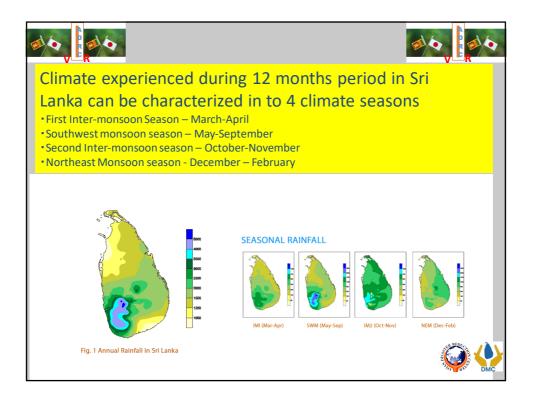

## Disclaimer

This report was compiled by an ADRC visiting researcher (VR) from ADRC member countries.

The views expressed in the report do not necessarily reflect the views of the ADRC. The boundaries and names shown and the designations used on the maps in the report also do not imply official endorsement or acceptance by the ADRC.









































|                  | •      |         | sasie   | er and l         | mpac           | LS       |           | R        |
|------------------|--------|---------|---------|------------------|----------------|----------|-----------|----------|
| Disaster         | Deaths | Injured | Missing | Houses Destroyed | Houses Damaged | Affected | Relocated | Evacuate |
| ACCIDENT         | 348    | 340     | 1       | 0                | 5              | 752      | 0         | 0        |
| ANIMALATTACK     | 977    | 617     | 2       | 191              | 7700           | 80065    | 0         | 59       |
| BOAT CAPSIZE     | 58     | 43      | 23      | 0                | 0              | 73       | 0         | 0        |
| CUTTING FAILURE  | 31     | 56      | 1       | 161              | 202