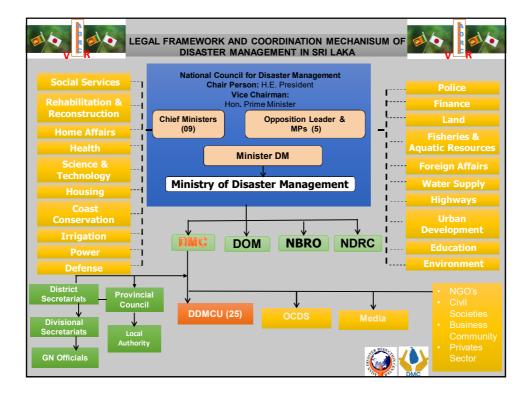

39               | 753            | 4745     | 0         | 3        |
| ROCK FALL        | 3      | 9       | 0       | 13               | 111            | 1448     | 0         | 28       |
| STRONG WIND      | 217    | 710     | 68      | 7749             | 105353         | 735739   | 16        | 1339     |
| TSUNAMI          | 30959  | 19611   | 1908    | 57085            | 48069          | 970705   | 0         | 0        |
| URBAN FLOOD      | 0      | 0       | 0       | 0                | 0              | 155      | 0         | 0        |
| TOTAL            | 35496  | 23429   | 2416    | 150194           | 490657         | 41397027 | 369       | 47221    |
| From 1980 - 2020 |        |         |         |                  |                |          |           |          |













|                              | TYPES OF DISASTERS<br>(As per the Act) |                       |
|------------------------------|----------------------------------------|-----------------------|
| 1.Landslides                 | 2.Cyclones                             | 3.Flood               |
| 4.Droughts<br>Wave)          | 5.Industrial Hazards                   | 6.Tsunami (Seismic    |
| 7.Earthquakes                | 8 Air Hazards                          | 9.Marine Hazards      |
| 10.Fire                      | 11.Epidemics                           | 12.Explosions         |
| 13.Air Raids                 | 14.Civil or Internal Strife            | 15.Chemical Accidents |
| 16.Radiological Emergency    | 17.Oil Spills ( Inland & Marine)       | 18. Nuclear Disaster  |
| 19.Urban a