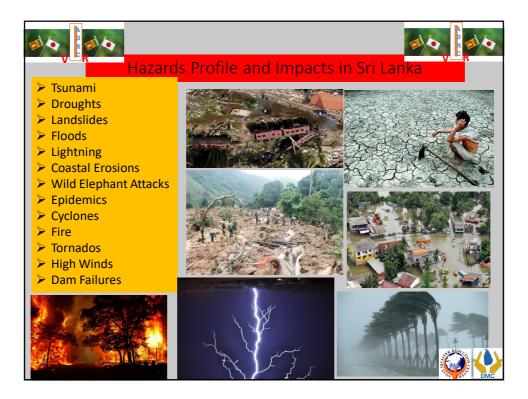

|                              | TYPES OF DISASTERS<br>(As per the Act) |                       |
|------------------------------|----------------------------------------|-----------------------|
| 1.Landslides                 | 2.Cyclones                             | 3.Flood               |
| 4.Droughts<br>Wave)          | 5.Industrial Hazards                   | 6.Tsunami (Seismic    |
| 7.Earthquakes                | 8 Air Hazards                          | 9.Marine Hazards      |
| 10.Fire                      | 11.Epidemics                           | 12.Explosions         |
| 13.Air Raids                 | 14.Civil or Internal Strife            | 15.Chemical Accidents |
| 16.Radiological Emergency    | 17.Oil Spills ( Inland & Marine)       | 18. Nuclear Disaster  |
| 19.Urban and Forest Fire     | 20 Coastal Erosion                     |                       |
| 21.Tornadoes, Lightening Str | ikes and Severe Thunder Storms         |                       |
|                              |                                        |                       |