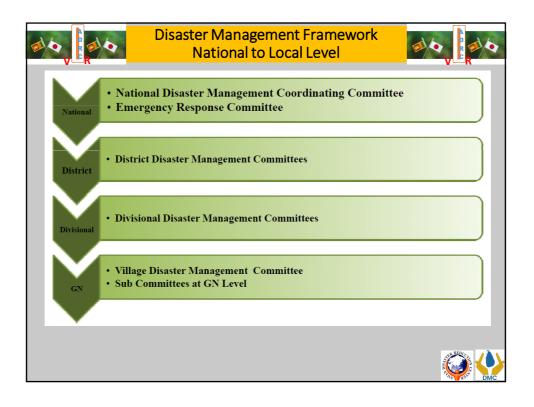

|
| 4.Droughts<br>Wave)          | 5.Industrial Hazards                   | 6.Tsunami (Seismic    |
| 7.Earthquakes                | 8 Air Hazards                          | 9.Marine Hazards      |
| 10.Fire                      | 11.Epidemics                           | 12.Explosions         |
| 13.Air Raids                 | 14.Civil or Internal Strife            | 15.Chemical Accidents |
| 16.Radiological Emergency    | 17.Oil Spills ( Inland & Marine)       | 18. Nuclear Disaster  |
| 19.Urban and Forest Fire     | 20 Coastal Erosion                     |                       |
| 21.Tornadoes, Lightening Str | ikes and Severe Thunder Storms         |                       |
|                              |                                        |                       |























|              |               | cuation system as a lo<br>em for the Landslides |     |
|--------------|---------------|-------------------------------------------------|-----|
| Cton doud th | anoch old lin | site of the Doinfell                            |     |
| Standard u   | iresnoid iii  | nits of the Rainfall                            |     |
|              | Alert         | 75 mm/day                                       |     |
| Warning      |               | 100mm/day level                                 |     |
| Evacuation   | , Off limit   | 75 mm/hour or 150mm/day                         | E   |
|              |               |                                                 |     |
|              |               |