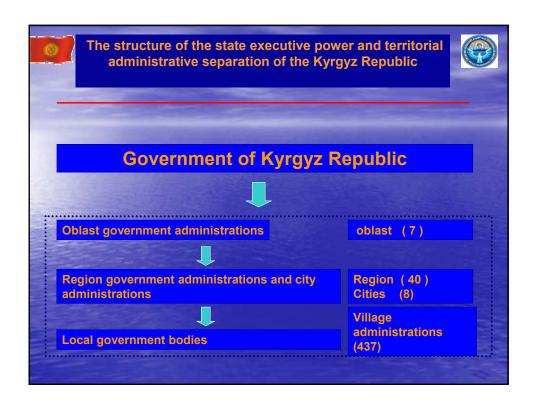

## Main objectives of ministry

- Development and realization unified state policy on population and territory protection from natural and man-made emergency, civil defense, hydrometeorology, fire supervision and extinguishing;
- Prevention of emergency, industrial accidents on dangerous production facilities



## Inter regional department of MES KR

- coordinates activities of all regional agencies.
- determines the civil defense force structure and forms constant readiness forces of ministry, emergency rescue services and organized their ready activity in emergency situations.