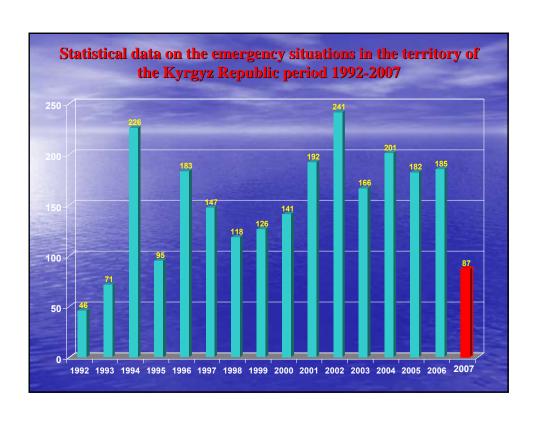

## Main objectives of ministry

- Development and realization unified state policy on population and territory protection from natural and man-made emergency, civil defense, hydrometeorology, fire supervision and extinguishing;
- Prevention of emergency, industrial accidents on dangerous production facilities



## Inter regional department of MES KR

- coordinates activities of all regional agencies.
- determines the civil defense force structure and forms constant readiness forces of ministry, emergency rescue services and organized their ready activity in emergency situations.