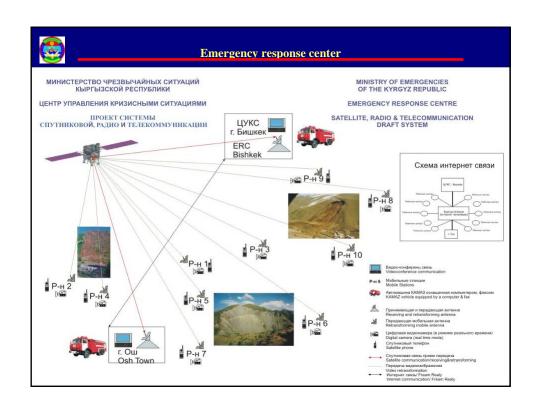

## Main objectives of ministry

- Development and realization unified state policy on population and territory protection from natural and man-made emergency, civil defense, hydrometeorology, fire supervision and extinguishing;
- Prevention of emergency, industrial accidents on dangerous production facilities



## Inter regional department of MES KR

- coordinates activities of all regional agencies.
- determines the civil defense force structure and forms constant readiness forces of ministry, emergency rescue services and organized their ready activity in emergency situations.