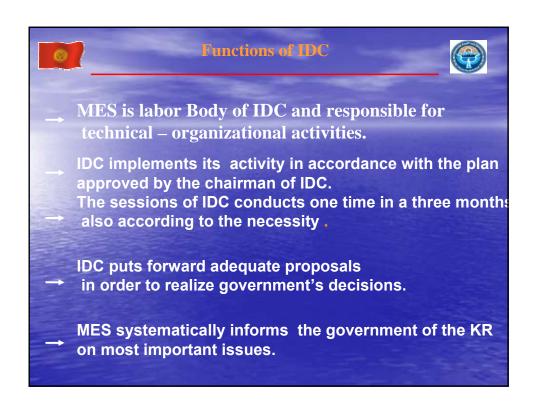

## Main objectives of ministry

- Development and realization unified state policy on population and territory protection from natural and man-made emergency, civil defense, hydrometeorology, fire supervision and extinguishing;
- Prevention of emergency, industrial accidents on dangerous production facilities



## Inter regional department of MES KR

- coordinates activities of all regional agencies.
- determines the civil defense force structure and forms constant readiness forces of ministry, emergency rescue services and organized their ready activity in emergency situations.