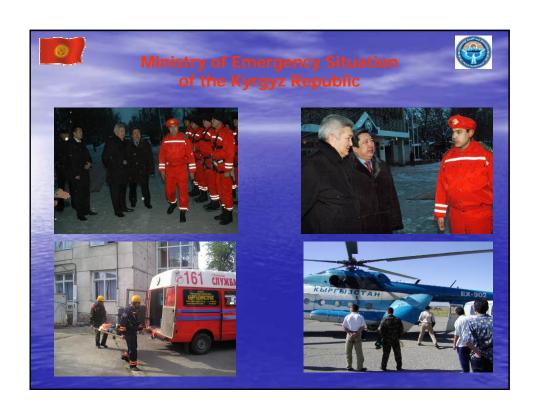

## Main objectives of ministry

- Development and realization unified state policy on population and territory protection from natural and man-made emergency, civil defense, hydrometeorology, fire supervision and extinguishing;
- Prevention of emergency, industrial accidents on dangerous production facilities