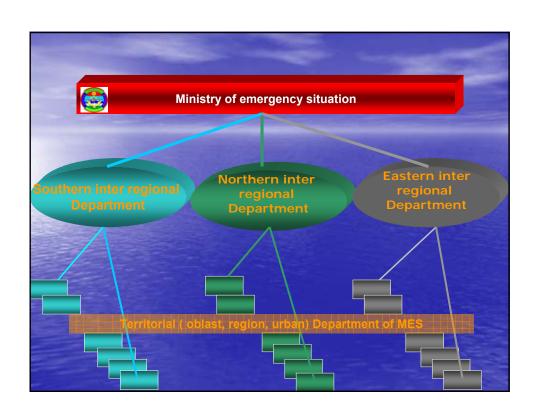

## Inter regional department of MES KR

- coordinates activities of all regional agencies.
- determines the civil defense force structure and forms constant readiness forces of ministry, emergency rescue services and organized their ready activity in emergency situations.