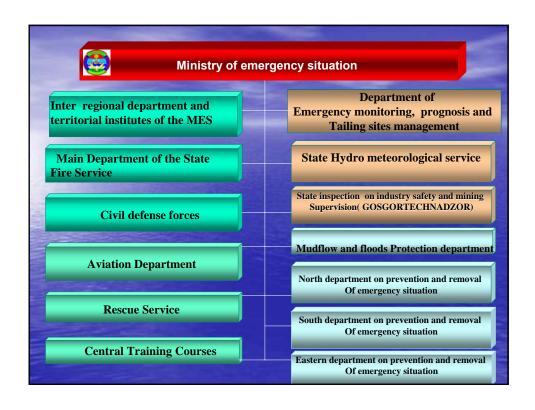

## Main objectives of ministry

- Development and realization unified state policy on population and territory protection from natural and man-made emergency, civil defense, hydrometeorology, fire supervision and extinguishing;
- Prevention of emergency, industrial accidents on dangerous production facilities