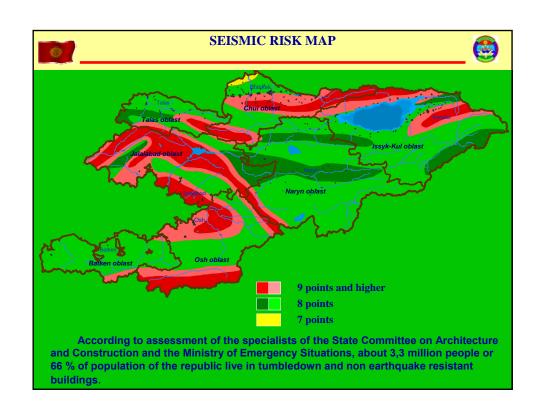

## Main objectives of ministry

- Development and realization unified state policy on population and territory protection from natural and man-made emergency, civil defense, hydrometeorology, fire supervision and extinguishing;
- Prevention of emergency, industrial accidents on dangerous production facilities



## Inter regional department of MES KR

- coordinates activities of all regional agencies.
- determines the civil defense force structure and forms constant readiness forces of ministry, emergency rescue services and organized their ready activity in emergency situations.