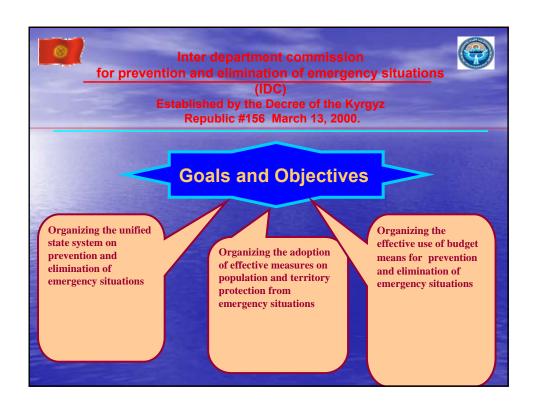

## Main objectives of ministry

- Development and realization unified state policy on population and territory protection from natural and man-made emergency, civil defense, hydrometeorology, fire supervision and extinguishing;
- Prevention of emergency, industrial accidents on dangerous production facilities



## Inter regional department of MES KR

- coordinates activities of all regional agencies.
- determines the civil defense force structure and forms constant readiness forces of ministry, emergency rescue services and organized their ready activity in emergency situations.