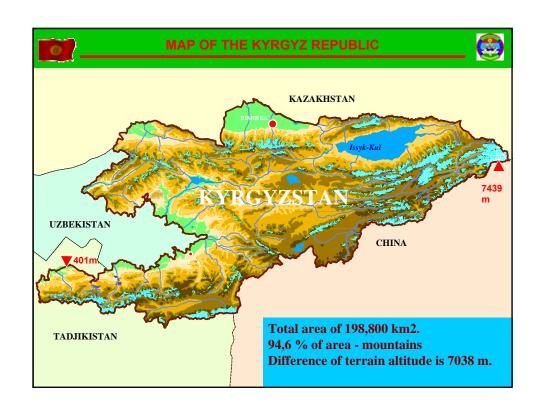

## Main objectives of ministry

- Development and realization unified state policy on population and territory protection from natural and man-made emergency, civil defense, hydrometeorology, fire supervision and extinguishing;
- Prevention of emergency, industrial accidents on dangerous production facilities



## Inter regional department of MES KR

- coordinates activities of all regional agencies.
- determines the civil defense force structure and forms constant readiness forces of ministry, emergency rescue services and organized their ready activity in emergency situations.