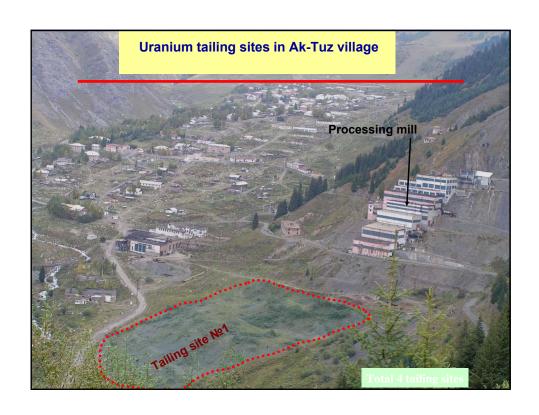

## Main objectives of ministry

- Development and realization unified state policy on population and territory protection from natural and man-made emergency, civil defense, hydrometeorology, fire supervision and extinguishing;
- Prevention of emergency, industrial accidents on dangerous production facilities



## Inter regional department of MES KR

- coordinates activities of all regional agencies.
- determines the civil defense force structure and forms constant readiness forces of ministry, emergency rescue services and organized their ready activity in emergency situations.