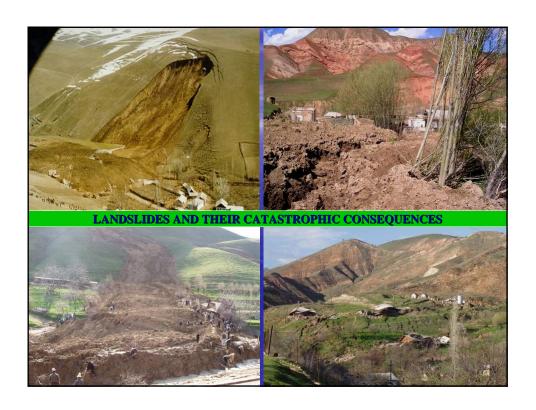

## Main objectives of ministry

- Development and realization unified state policy on population and territory protection from natural and man-made emergency, civil defense, hydrometeorology, fire supervision and extinguishing;
- Prevention of emergency, industrial accidents on dangerous production facilities



## Inter regional department of MES KR

- coordinates activities of all regional agencies.
- determines the civil defense force structure and forms constant readiness forces of ministry, emergency rescue services and organized their ready activity in emergency situations.