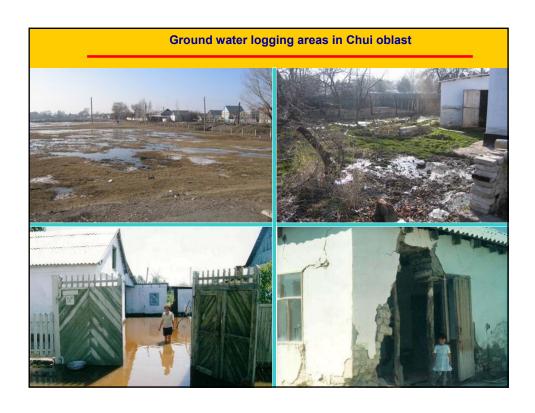

## Main objectives of ministry

- Development and realization unified state policy on population and territory protection from natural and man-made emergency, civil defense, hydrometeorology, fire supervision and extinguishing;
- Prevention of emergency, industrial accidents on dangerous production facilities



## Inter regional department of MES KR

- coordinates activities of all regional agencies.
- determines the civil defense force structure and forms constant readiness forces of ministry, emergency rescue services and organized their ready activity in emergency situations.