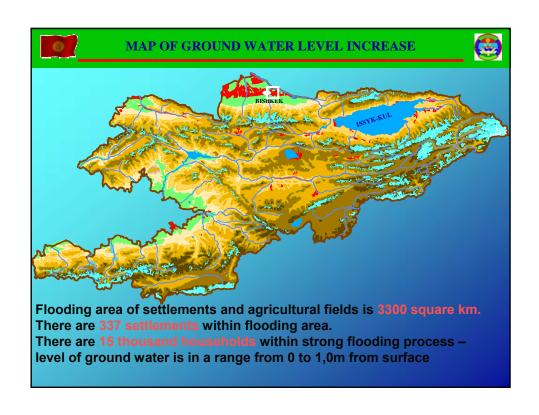

## Main objectives of ministry

- Development and realization unified state policy on population and territory protection from natural and man-made emergency, civil defense, hydrometeorology, fire supervision and extinguishing;
- Prevention of emergency, industrial accidents on dangerous production facilities



## Inter regional department of MES KR

- coordinates activities of all regional agencies.
- determines the civil defense force structure and forms constant readiness forces of ministry, emergency rescue services and organized their ready activity in emergency situations.