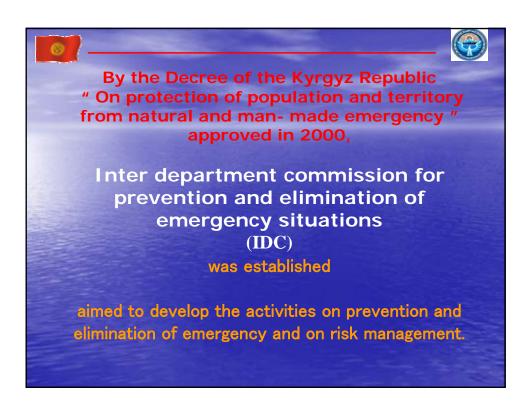

## Main objectives of ministry

- Development and realization unified state policy on population and territory protection from natural and man-made emergency, civil defense, hydrometeorology, fire supervision and extinguishing;
- Prevention of emergency, industrial accidents on dangerous production facilities



## Inter regional department of MES KR

- coordinates activities of all regional agencies.
- determines the civil defense force structure and forms constant readiness forces of ministry, emergency rescue services and organized their ready activity in emergency situations.