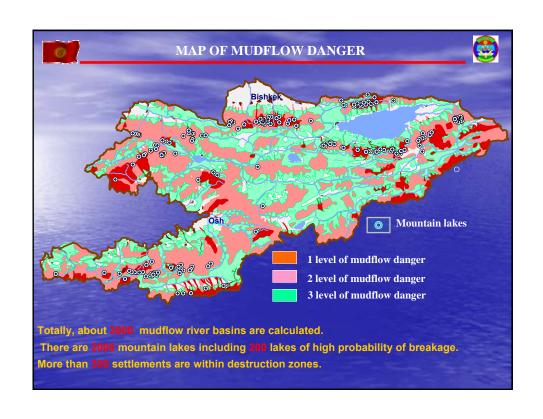

## Main objectives of ministry

- Development and realization unified state policy on population and territory protection from natural and man-made emergency, civil defense, hydrometeorology, fire supervision and extinguishing;
- Prevention of emergency, industrial accidents on dangerous production facilities



## Inter regional department of MES KR

- coordinates activities of all regional agencies.
- determines the civil defense force structure and forms constant readiness forces of ministry, emergency rescue services and organized their ready activity in emergency situations.