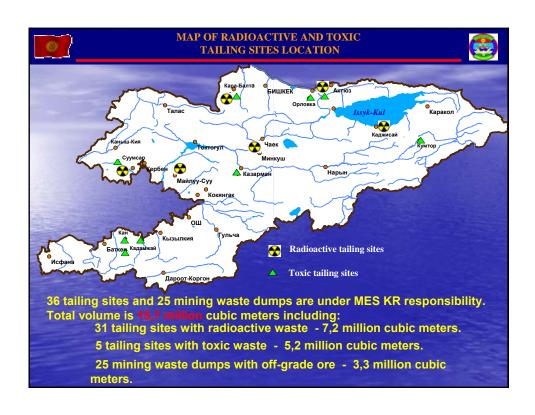

## Main objectives of ministry

- Development and realization unified state policy on population and territory protection from natural and man-made emergency, civil defense, hydrometeorology, fire supervision and extinguishing;
- Prevention of emergency, industrial accidents on dangerous production facilities



## Inter regional department of MES KR

- coordinates activities of all regional agencies.
- determines the civil defense force structure and forms constant readiness forces of ministry, emergency rescue services and organized their ready activity in emergency situations.