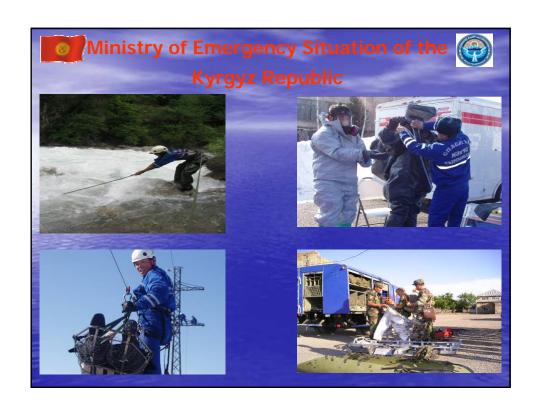

## Main objectives of ministry

- Development and realization unified state policy on population and territory protection from natural and man-made emergency, civil defense, hydrometeorology, fire supervision and extinguishing;
- Prevention of emergency, industrial accidents on dangerous production facilities