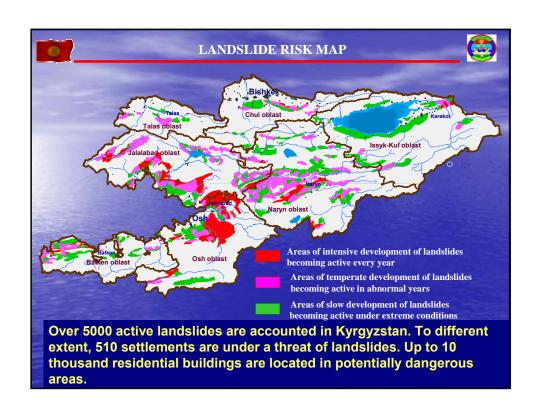

## Main objectives of ministry

- Development and realization unified state policy on population and territory protection from natural and man-made emergency, civil defense, hydrometeorology, fire supervision and extinguishing;
- Prevention of emergency, industrial accidents on dangerous production facilities



## Inter regional department of MES KR

- coordinates activities of all regional agencies.
- determines the civil defense force structure and forms constant readiness forces of ministry, emergency rescue services and organized their ready activity in emergency situations.