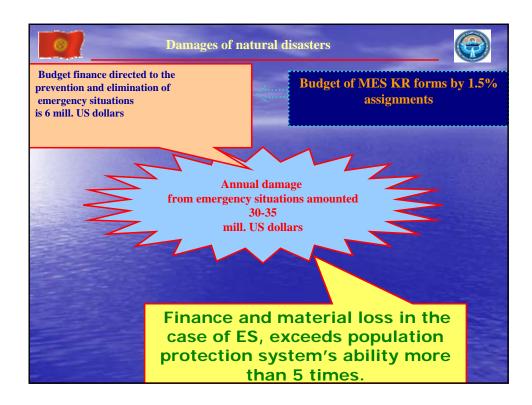

## Main objectives of ministry

- Development and realization unified state policy on population and territory protection from natural and man-made emergency, civil defense, hydrometeorology, fire supervision and extinguishing;
- Prevention of emergency, industrial accidents on dangerous production facilities



## Inter regional department of MES KR

- coordinates activities of all regional agencies.
- determines the civil defense force structure and forms constant readiness forces of ministry, emergency rescue services and organized their ready activity in emergency situations.