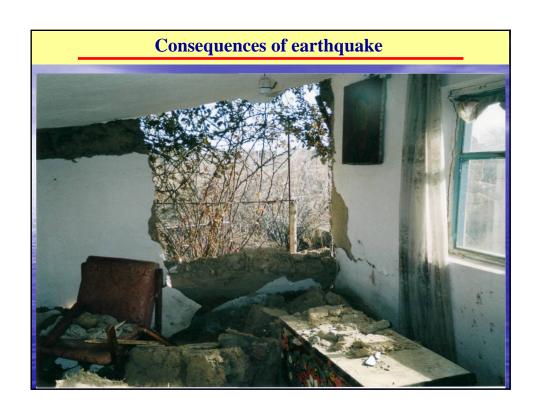

## Main objectives of ministry

- Development and realization unified state policy on population and territory protection from natural and man-made emergency, civil defense, hydrometeorology, fire supervision and extinguishing;
- Prevention of emergency, industrial accidents on dangerous production facilities



## Inter regional department of MES KR

- coordinates activities of all regional agencies.
- determines the civil defense force structure and forms constant readiness forces of ministry, emergency rescue services and organized their ready activity in emergency situations.