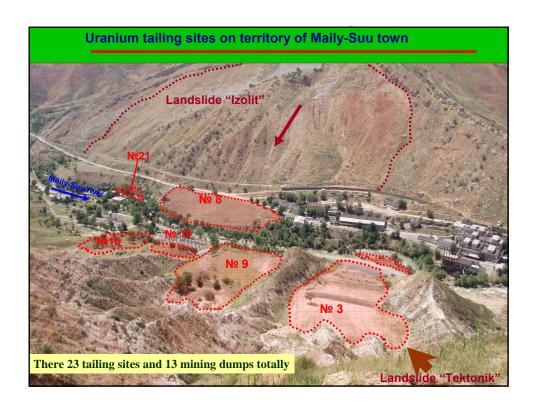

## Main objectives of ministry

- Development and realization unified state policy on population and territory protection from natural and man-made emergency, civil defense, hydrometeorology, fire supervision and extinguishing;
- Prevention of emergency, industrial accidents on dangerous production facilities



## Inter regional department of MES KR

- coordinates activities of all regional agencies.
- determines the civil defense force structure and forms constant readiness forces of ministry, emergency rescue services and organized their ready activity in emergency situations.