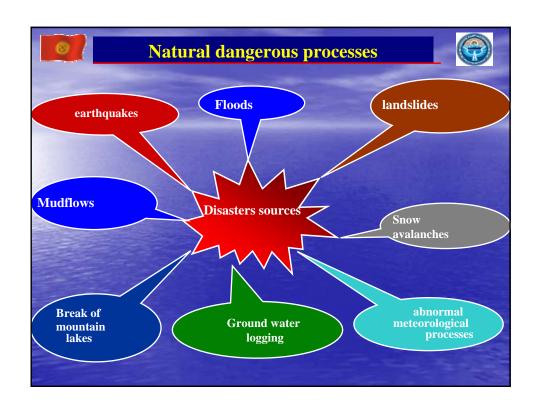

## Main objectives of ministry

- Development and realization unified state policy on population and territory protection from natural and man-made emergency, civil defense, hydrometeorology, fire supervision and extinguishing;
- Prevention of emergency, industrial accidents on dangerous production facilities



## Inter regional department of MES KR

- coordinates activities of all regional agencies.
- determines the civil defense force structure and forms constant readiness forces of ministry, emergency rescue services and organized their ready activity in emergency situations.