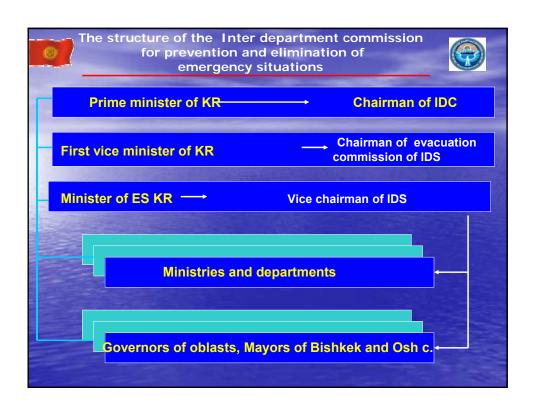

## Inter regional department of MES KR

- coordinates activities of all regional agencies.
- determines the civil defense force structure and forms constant readiness forces of ministry, emergency rescue services and organized their ready activity in emergency situations.