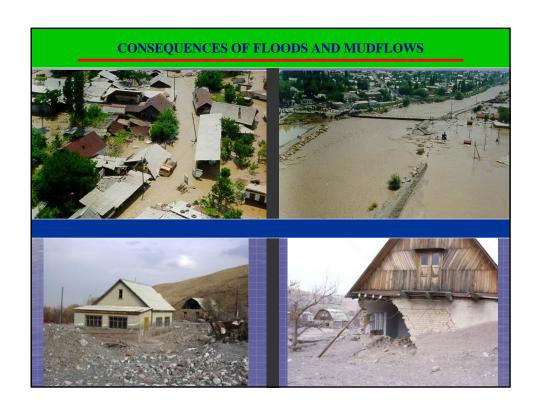

## Main objectives of ministry

- Development and realization unified state policy on population and territory protection from natural and man-made emergency, civil defense, hydrometeorology, fire supervision and extinguishing;
- Prevention of emergency, industrial accidents on dangerous production facilities



## Inter regional department of MES KR

- coordinates activities of all regional agencies.
- determines the civil defense force structure and forms constant readiness forces of ministry, emergency rescue services and organized their ready activity in emergency situations.