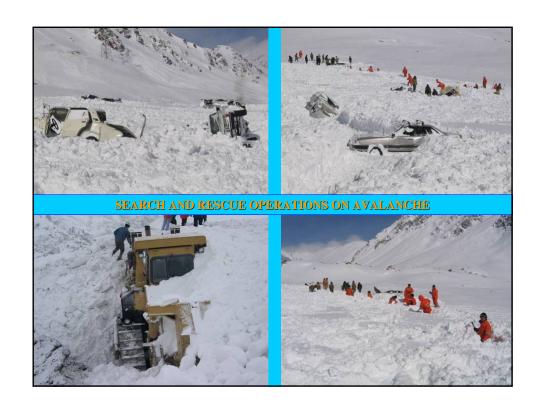

## Main objectives of ministry

- Development and realization unified state policy on population and territory protection from natural and man-made emergency, civil defense, hydrometeorology, fire supervision and extinguishing;
- Prevention of emergency, industrial accidents on dangerous production facilities



## Inter regional department of MES KR

- coordinates activities of all regional agencies.
- determines the civil defense force structure and forms constant readiness forces of ministry, emergency rescue services and organized their ready activity in emergency situations.