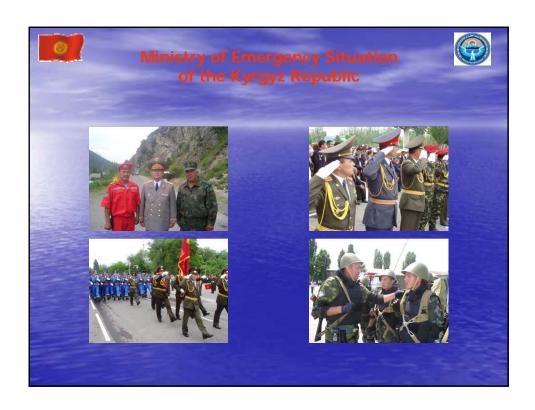

## Inter regional department of MES KR

- coordinates activities of all regional agencies.
- determines the civil defense force structure and forms constant readiness forces of ministry, emergency rescue services and organized their ready activity in emergency situations.