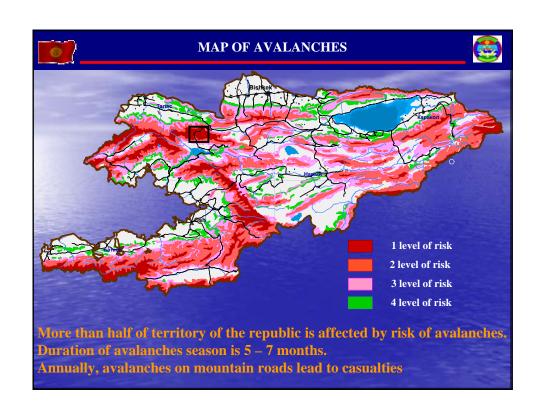

## Main objectives of ministry

- Development and realization unified state policy on population and territory protection from natural and man-made emergency, civil defense, hydrometeorology, fire supervision and extinguishing;
- Prevention of emergency, industrial accidents on dangerous production facilities



## Inter regional department of MES KR

- coordinates activities of all regional agencies.
- determines the civil defense force structure and forms constant readiness forces of ministry, emergency rescue services and organized their ready activity in emergency situations.