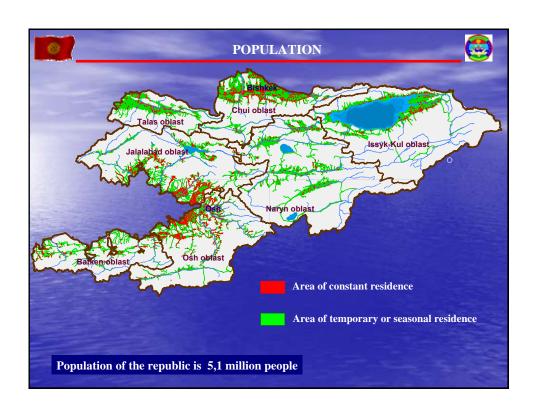

## Main objectives of ministry

- Development and realization unified state policy on population and territory protection from natural and man-made emergency, civil defense, hydrometeorology, fire supervision and extinguishing;
- Prevention of emergency, industrial accidents on dangerous production facilities



## Inter regional department of MES KR

- coordinates activities of all regional agencies.
- determines the civil defense force structure and forms constant readiness forces of ministry, emergency rescue services and organized their ready activity in emergency situations.