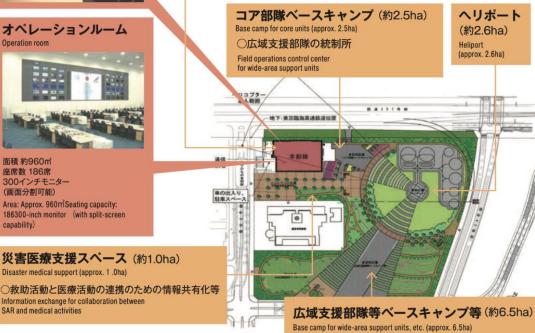

## **Disaster Management Base Facilities**

### 「東京湾臨海部基幹的広域防災拠点(有明の丘地区)」(東京都江東区)

"The Main Wide-area Disaster Management Base Facility in the Tokyo Bay Waterfront area (in the Ariake-no-Oka area)" (Ko-to ward, Tokyo)

#### 首都圏広域防災の ヘッドクォーター機能

Headquarters Functions of the Greater-Metropolitan Area Disaster Management

### 本部会議室

**Operation** room

面積約960m 座席数 186席 300インチモニター (画面分割可能)

capability)

SAR and medical activities

モニターでTV会議が可能 Local Headquarters Conference Room Videoconferencing using monitors

#### **本部棟**(約10,000m)

Headquarters building (approx. 1.0ha) ○防災施設(オペレーションルーム、本部会議 室など災害時において、政府現地対策本部とし て活動)

Disaster management facilities (An operations room, eadquarters conference room and communications facility room for the activities of the joint on-site disaster management headquarters')

○公園施設(平常時の防災関連展示、体験学習施設) Park facilities (Facilities to be used for disaster reduction exhibits and education programs, etc. in the ordinary time)

○広域支援部隊やボランティア等のための活動・統制所 Activity area and field operations control center for wide-area support units and volunteers