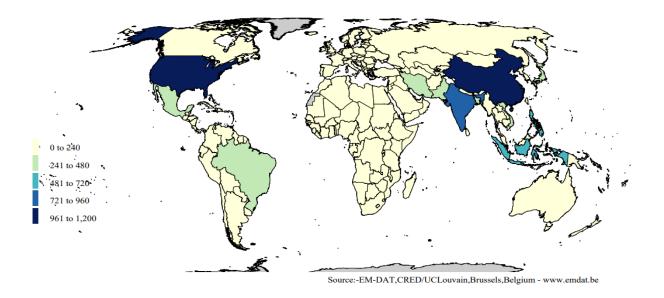

## Introduction

Global Occurences from Natural Disasters, 1900 to 2023

- Asia and the Pacific: Most disaster-prone region in the world
- Concentration of World Population, Lack of Resources
- Vulnerabilities are by increased by Industrialisation, Urbanization, environmental degradation, climate change