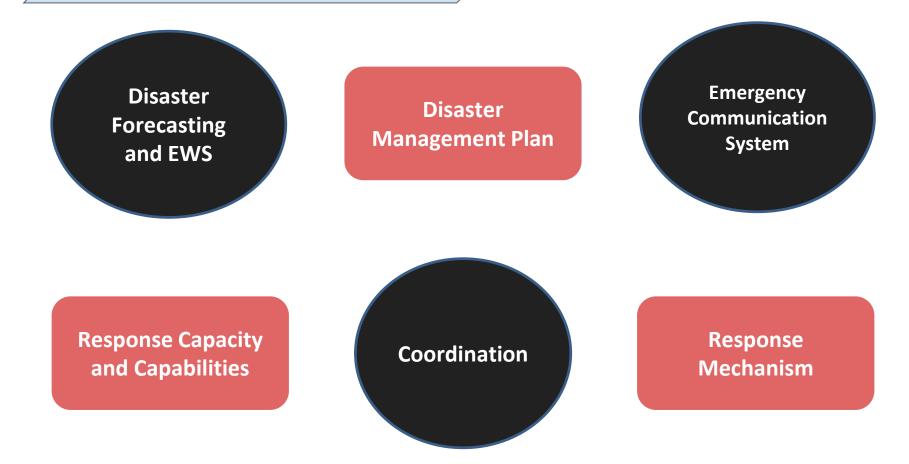

## Objective

**Study the Preparedness for Disaster Response in Japan** 

- Disaster management plans
- Business Continuity
- Forecasting and Early warning systems
- Communication system
- Disaster Response mechanism
- Coordination: National and Local governments
- Human resource development: Training, Drills, etc
- Other preparedness and response activities