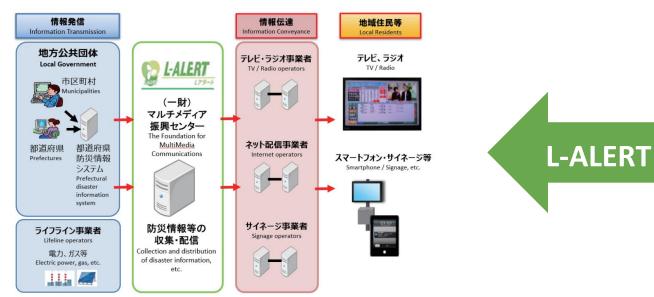

lectric and gas<br>companies and NTT are designated. |                                                                                                                                                                                                                                       |  |  |

## **Basic Disaster Management Plan**



Source: Cabinet Office

## **Business Continuity Plan**



## White Paper on Disaster Management

2022

### White Paper Disaster Management in Japan





- Disaster Countermeasures Basic Act, 1961
- Cabinet Office: First published in 1962
- Annual report: Overview of DM Policies, Strategies and Activities
- Promotes Public awareness and understanding of DM issues
- Monitoring and Evaluation tool
- Learning from the experiences

## **Early Warning System**







## **Alert Levels**

| Alert<br>level