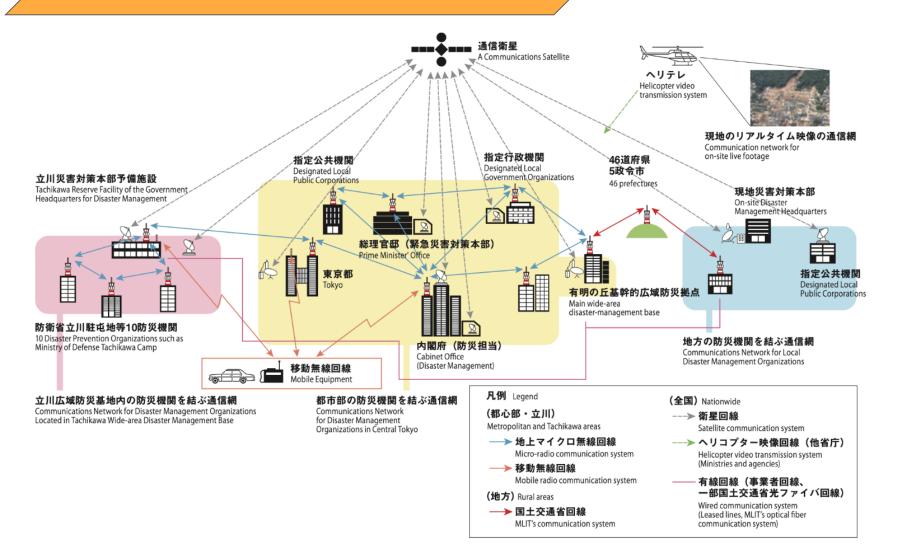

| Risk of weather worsening            | Be prepare for disasters                              | Probability of Warnings<br>(JMA)                         |  |  |  |  |  |

\* 1 Alert level 5 is not always issued, as municipalities may not be able to certainly understand the situation of disasters.

\* 2 Alert level 3 is the timing for people other than elderly to suspend normal activities and begin evacuating voluntary when feel danger, as needed.

(note) Evacuation warning s are issued at the timing of current evacuation advisory.

## **Communication Network**

### **Central DM Radio Communication Network**



### **Government Disaster Response Mechanism**



## **Coordination: National and Local**

### Coordination System between National and Local Governments (in the case of the Great East Japan Earthquake)

#### 東日本大震災における緊急災害対策本部と各県の連絡・調整体制

Communication and coordination system between Extreme Disaster Management Headquarters and each prefecture during the Great East Japan Earthquake



## **Disaster Management Base Facilities**

### 「東京湾臨海部基幹的広域防災拠点(有明の丘地区)」(東京都江東区)

"The Main Wide-area Disaster Management Base Facility in the Tokyo Bay Waterfront area (in the Ariake-no-Oka area)" (Ko-to ward, Tokyo)

#### 首都圏広域防災の ヘッドクォーター機能

Headquarters Functions of the Greater-Metropolitan Area Disaster Management

### 本部会議室

**Operation** room

面積約960m 座席数 186席 300インチモニター (画面分割可能)

capability)

SAR