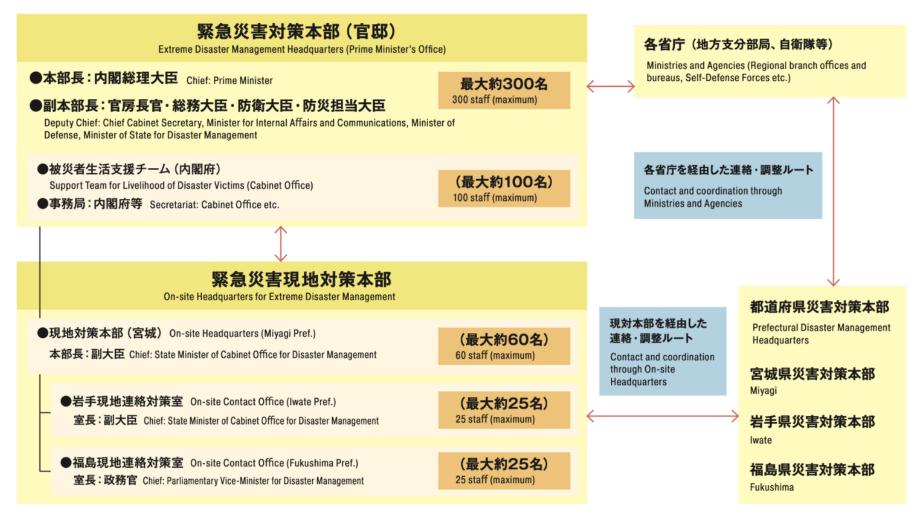

### Coordination System between National and Local Governments (in the case of the Great East Japan Earthquake)

#### 東日本大震災における緊急災害対策本部と各県の連絡・調整体制

Communication and coordination system between Extreme Disaster Management Headquarters and each prefecture during the Great East Japan Earthquake