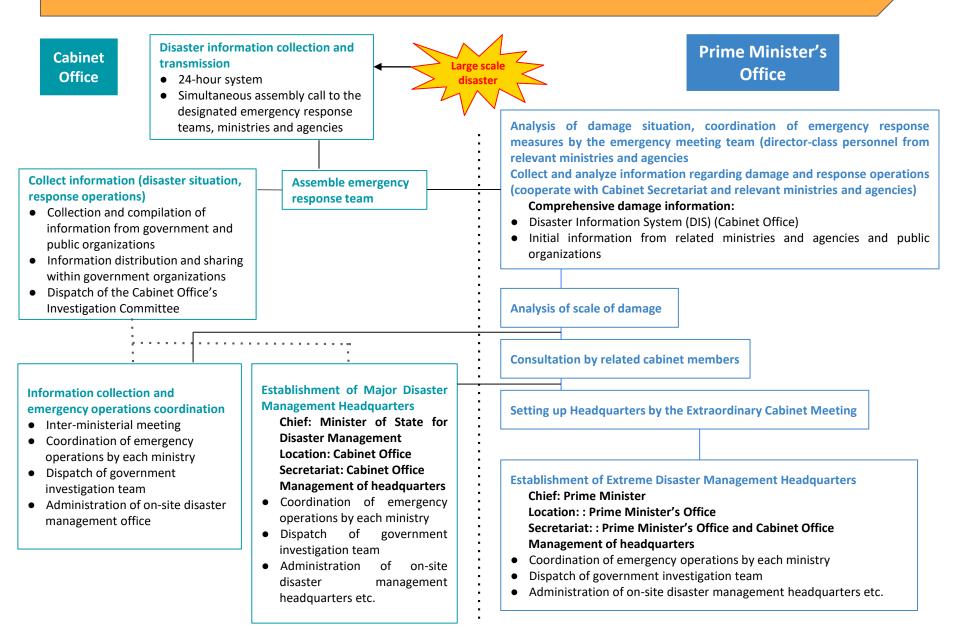

| Risk of weather worsening            | Be prepare for disasters                              | Probability of Warnings<br>(JMA)                         |  |  |  |  |  |

\* 1 Alert level 5 is not always issued, as municipalities may not be able to certainly understand the situation of disasters.

\* 2 Alert level 3 is the timing for people other than elderly to suspend normal activities and begin evacuating voluntary when feel danger, as needed.

(note) Evacuation warning s are issued at the timing of current evacuation advisory.

## **Communication Network**

### **Central DM Radio Communication Network**



### **Government Disaster Response Mechanism**



## **Coordination: National and Local**

### Coordination System between National and Local Governments (in the case of the Great East Japan Earthquake)

#### 東日本大震災における緊急災害対策本部と各県の連絡・調整体制

Communication and coordination system between Extreme Disaster Management Headquarters and each prefecture during the Great East Japan Earthquake



## **Disaster Management Base Facilities**

### 「東京湾臨海部基幹的広域防災拠点(有明の丘地区)」(東京都江東区)

"The Main Wide-area Disaster Management Base Facility in the Tokyo Bay Waterfront area (in the Ariake-no-Oka area)" (Ko-to ward, Tokyo)

#### 首都圏広域防災の ヘッドクォーター機能

Headquarters Functions of the Greater-Metropolitan Area Disaster Management

### 本部会議室

**Operation** room

面積約960m 座席数 186席 300インチモニター (画面分割可能)

capability)

SAR and medical activities

モニターでTV会議が可能 Local Headqua