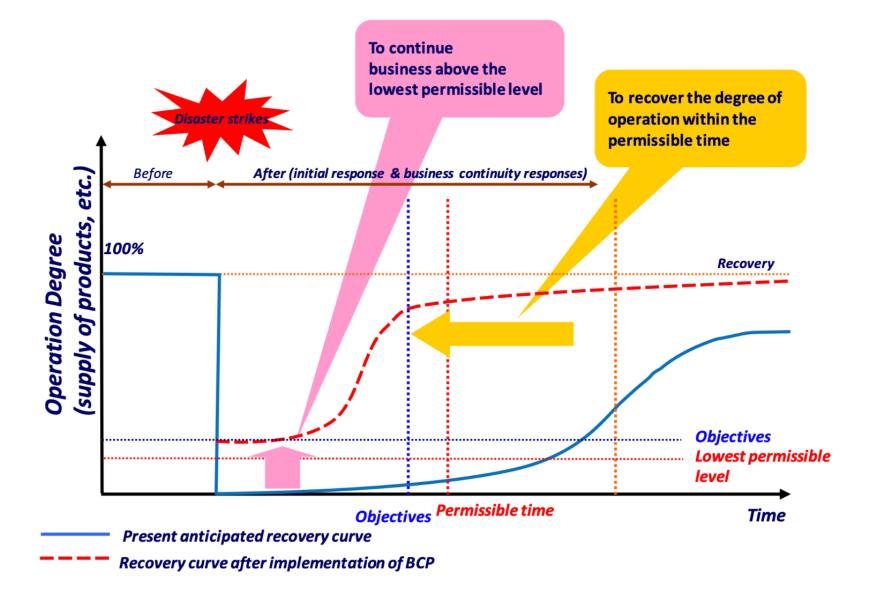

|  |  |
|                       |                                                                   |                                                                                  |                | 独立行政法人の一部、日本銀行、日本赤十字社、NHKなどの公共的機関や電力会社、ガス会社、NTTなど公益的事業<br>を営む法人100機関が指定されています。<br>66 organizations including independent administrative agencies, Bank of Japan, Japanese Red Cross Society, NHK, electric and gas<br>companies and NTT are designated. |                                                                                                                                                                                                                                       |  |  |

## **Basic Disaster Management Plan**



Source: Cabinet Office

## **Business Continuity Plan**



## White Paper on Disaster Management

2022

### White Paper Disaster Management in Japan





- Disaster Countermeasures Basic Act, 1961
- Cabinet Office: First published in 1962
- Annual report: Overview of DM Policies, Strategies and Activities
- Promotes Public awareness and understanding of DM issues
- Monitoring and Evaluation tool
- Learning from the experiences

## **Early Warning System**







## **Alert Levels**

| Alert<br>level