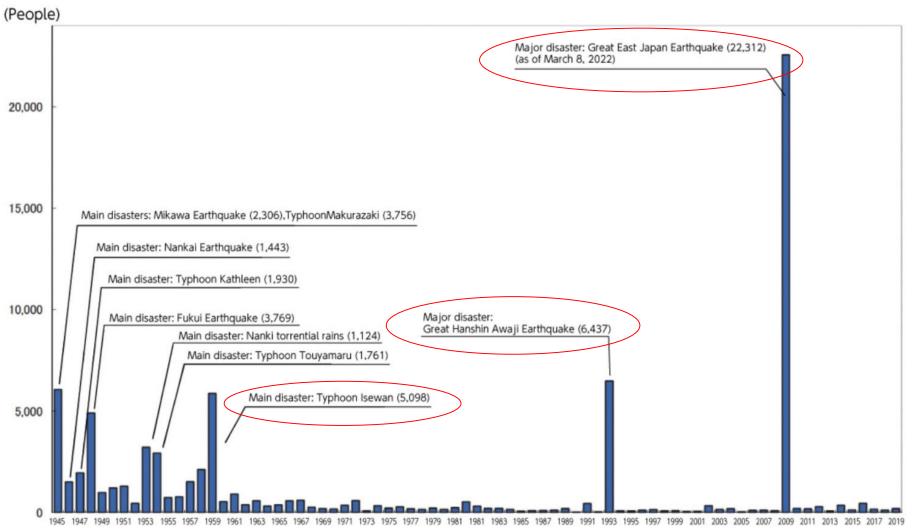

## **Major Disasters**

## **Disaster Countermeasures Basic Act**

- Enacted in 1961 after Typhoon Isewan
- Protect: Land, Lives, livelihoods, and property from disasters
- Responsibilities: Government, Prefectures, Municipalities
- Comprehensive and strategic disaster management system: Central DM council, Local DM headquarters.
- Disaster management plans: National, Local and Community levels
- Promotion of Disaster Countermeasures
- Financial measures
- Declaration of Disaster emergency