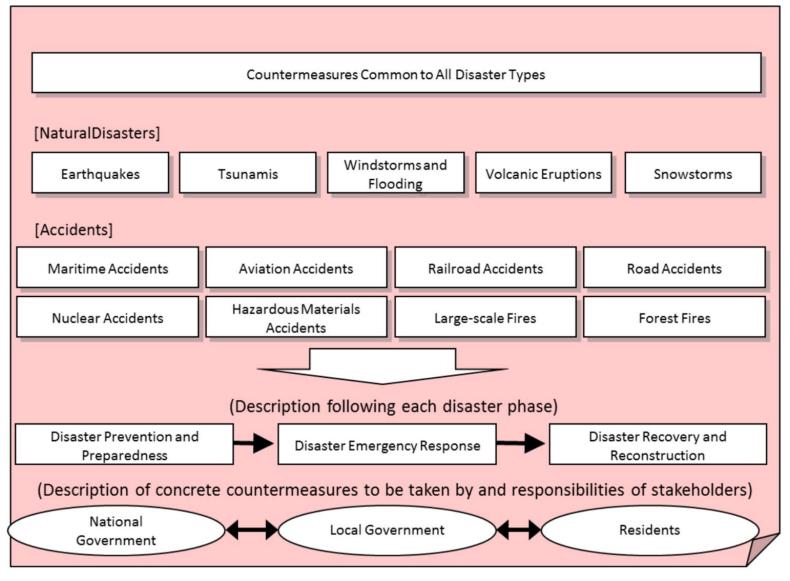

## **Disaster Countermeasures Basic Act**

- Enacted in 1961 after Typhoon Isewan
- Protect: Land, Lives, livelihoods, and property from disasters
- Responsibilities: Government, Prefectures, Municipalities
- Comprehensive and strategic disaster management system: Central DM council, Local DM headquarters.
- Disaster management plans: National, Local and Community levels
- Promotion of Disaster Countermeasures
- Financial measures
- Declaration of Disaster emergency