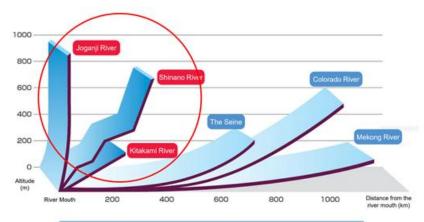

## **Disaster Risk Profile: Japan**

Source: Created by the Cabinet Office from the Japan Meteorological Agency website

Japanese rivers are narrow, steep, and short.

Source: Ministry of Land, Infrastructure, Transport and Tourism, Water and Disaster Management Bureau website, introduction of projects (pamphiet) Overview of River Administration on Japan 2005 ( Current status and issues of rivers https://www.mit.go.jpineetpamphiet\_jreik/assen/gayou/pant/gayou/2005/indox/html