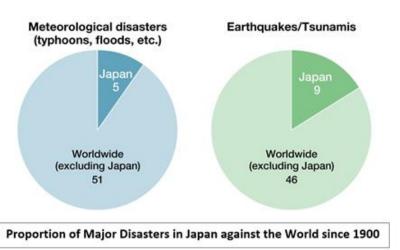

ic: Most disaster-prone region in the world
- Concentration of World Population, Lack of Resources
- Vulnerabilities are by increased by Industrialisation, Urbanization, environmental degradation, climate change

## Problem

### In context of Disaster Response



## Objective

**Study the Preparedness for Disaster Response in Japan** 

- Disaster management plans
- Business Continuity
- Forecasting and Early warning systems
- Communication system
- Disaster Response mechanism
- Coordination: National and Local governments
- Human resource development: Training, Drills, etc
- Other preparedness and response activities

## **Disaster Risk Profile: Japan**





Source: Created by the Cabinet Office from the Japan Meteorological Agency website



Japanese rivers are narrow, steep, and short.



Source: Ministry of Land, Infrastructure, Transport and Tourism, Water and Disaster Management Bureau website, introduction of projects (pamphiet) Overview of River Administration on Japan 2005 ( Current status and issues of rivers https://www.mit.go.jpineetpamphiet\_jreik/assen/gayou/pant/gayou/2005/indox/html

## **Major Disasters**



## **Disaster Countermeasures Basic Act**

- Enacted in 1961 after Typhoon Isewan
- Protect: Land, Lives, livelihoods, and property from disasters
- Responsibilities: Government, Prefectures, Municipalities
- Comprehensive and strategic disaster management system: Central DM council, Local DM headquarters.
- Disaster management plans: National, Local and Community levels
- Promotion of Disaster Countermeasures
- Financial measures
- Declaration of Disast