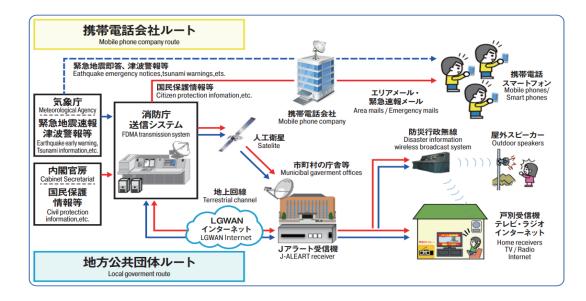

K, electric and gas<br>companies and NTT are designated. |                                                                                                                                                                                                                                       |  |  |

## **Basic Disaster Management Plan**



Source: Cabinet Office

## **Business Continuity Plan**



## White Paper on Disaster Management

2022

### White Paper Disaster Management in Japan





- Disaster Countermeasures Basic Act, 1961
- Cabinet Office: First published in 1962
- Annual report: Overview of DM Policies, Strategies and Activities
- Promotes Public awareness and understanding of DM issues
- Monitoring and Evaluation tool
- Learning from the experiences

## **Early Warning System**







## **Alert Levels**

| Alert<br>level