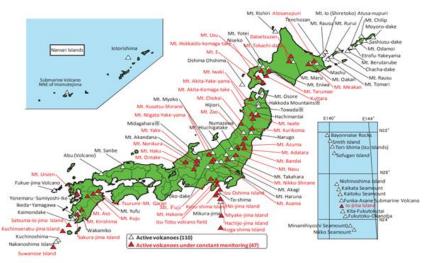

## **Disaster Risk Profile: Japan**

Source: Created by the Cabinet Office from the Japan Meteorological Agency website

Japanese rivers are narrow, steep, and short.

Source: Ministry of Land, Infrastructure, Transport and Tourism, Water and Disaster Management Bureau website, introduction of projects (pamphiet) Overview of River Administration on Japan 2005 ( Current status and issues of rivers https://www.mit.go.jpineetpamphiet\_jreik/assen/gayou/pant/gayou/2005/indox/html