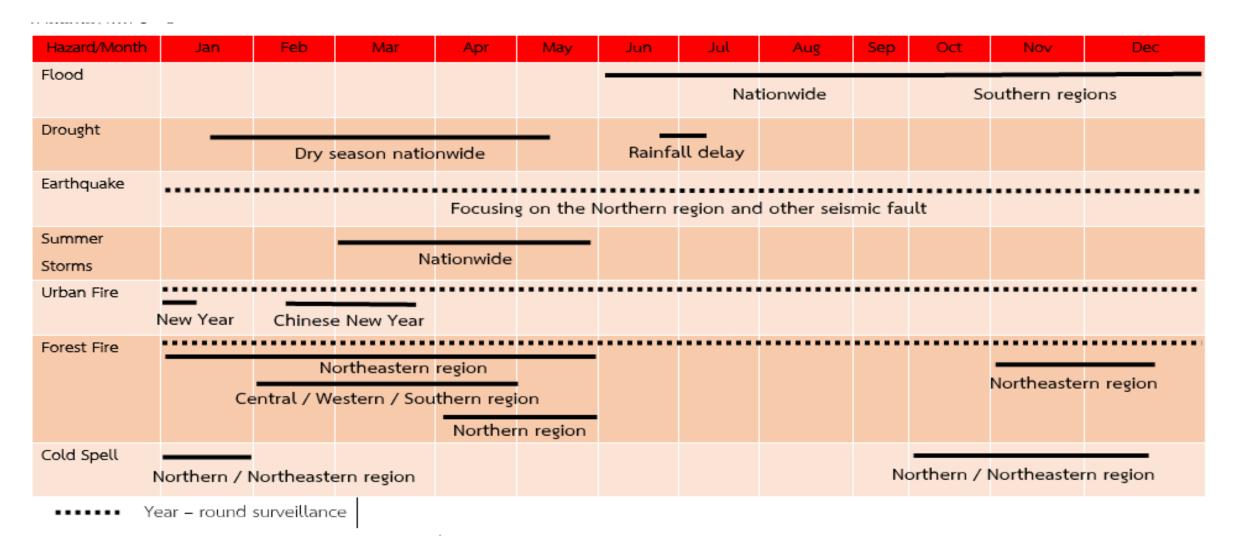

## 1. Disaster Situation in Thailand

## 1. Disaster Situation in Thailand

- **➢ Disaster Risk Management Principles**
- **➢ Disaster Risk Management Mechanisms**
- > Role and Function for Collaborative DRM
- **➢ Disaster Risk Management Related**