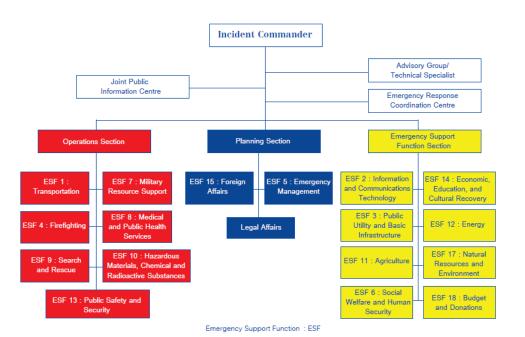

## Disaster Risk Management Mechanisms

National Disaster Prevention

EOC (Emergency Operation Center) 24/7

Operation Level

National Disaster Warning System

Management Committee

National Safety
Committee

Policy Level

**The Prime Minister** 

In case of catastrophic disaster

**National disaster Command Headquarters** 

**Central Disaster Management Centre** 

**Provincial Disaster Management Centre** 

Bangkok Metropolitan Disaster Management Centre

District Disaster Management Centre

Pattaya City Disaster Management Centre

**Municipal Disaster Management Centre** 

**Sub district Administrative Organization Disaster Management Centre** 