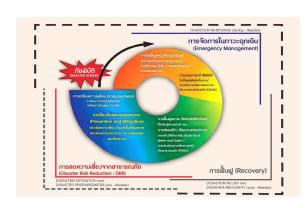

# Disaster Risk Management Principles

"It is a holistic disaster management and implement continual action, not separated into each process, namely prevention and mitigation, preparedness, response, relief, and recovery."