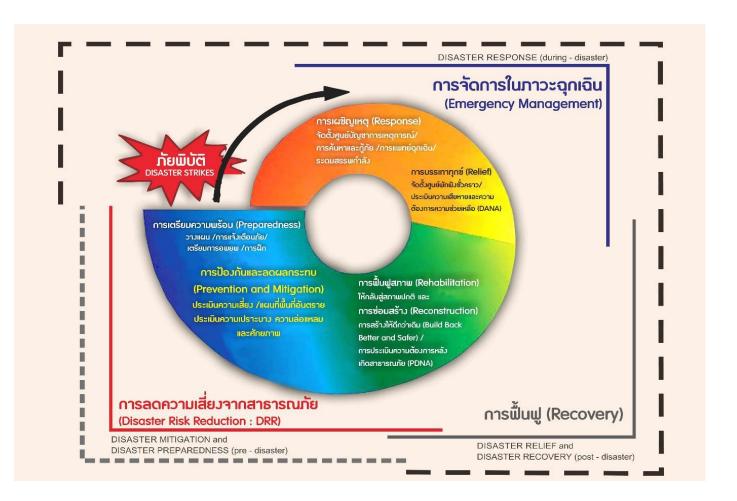

# Disaster Risk Management Principles

"It is a holistic disaster management and implement continual action, not separated into each process, namely prevention and mitigation, preparedness, response, relief, and recovery."