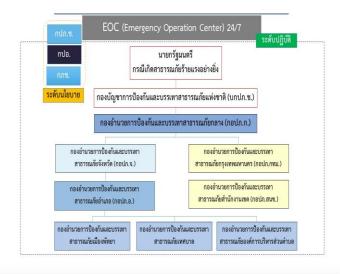

## Disaster Risk Management Mechanisms

National Disaster Prevention

EOC (Emergency Operation Center) 24/7

Operation Level

National Disaster Warning System

Management Committee

National Safety
Committee

Policy Level

**The Prime Minister** 

In case of catastrophic disaster

**National disaster Command Headquarters** 

**Central Disaster Management Centre** 

**Provincial Disaster Management Centre** 

Bangkok Metropolitan Disaster Management Centre

District Disaster Management Centre

Pattaya City Disaster Management Centre

**Municipal Disaster Management Centre** 

**Sub district Administrative Organization Disaster Management Centre** 