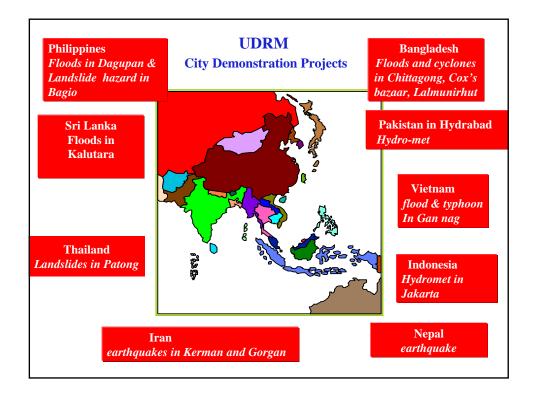

#### Emergency Management and Response Planning for Cities: A Multi-Sectoral Approach

- City level early warning systems
- Emergency Response planning
- Development of SOP/EOC
- Incident command system training
- Improvement of city level emergency services
- First responder training.
- Development of neighborhood networks to assist formal emergency response systems

## Knowledge Development and Capacity Building: A Holistic Approach

- Development of case studies
- Training and capacity building( EVRC,UDM, FDRM, Governance and Risk management, Risk assessment)
- Skill training(Masons, carpenters etc)
- Networking with Urban risk management stakeholders
  adpc

## Public Awareness Campaigns: A Partnership Approach

- Development of manuals, information products
- Primer for DRM
- Web based products, audio-visual products
- City level disaster safety day events
- Public awareness campaigns
- School programs

#### DRM integration in Urban Governance through CBDRM institutionalization

- Development of good practices
- Development of strategy for mainstreaming DRM at local government level
- Policy formulation and implementation of mandatory requirements
- Technical assistance for developing techno-legal tools
- Formal training courses to promote good governance