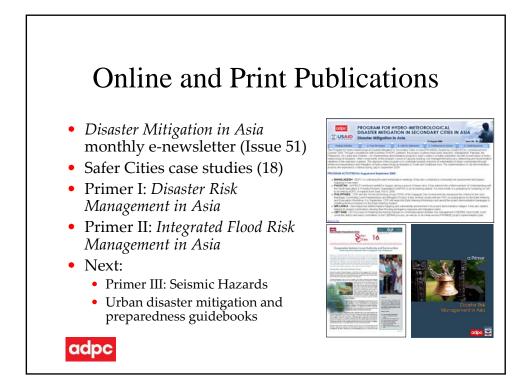

## Public Awareness Campaigns: A Partnership Approach

- Development of manuals, information products
- Primer for DRM
- Web based products, audio-visual products
- City level disaster safety day events
- Public awareness campaigns
- School programs