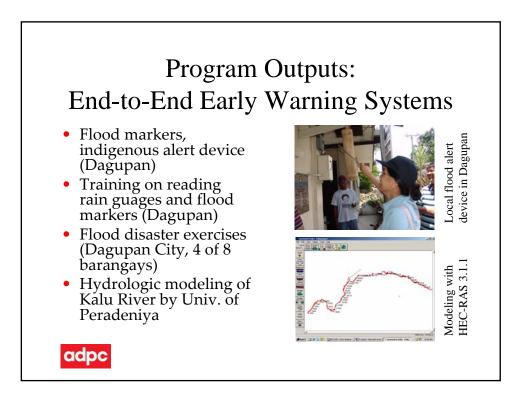

products
- City level disaster safety day events
- Public awareness campaigns
- School programs



#### DRM integration in Urban Governance through CBDRM institutionalization

- Development of good practices
- Development of strategy for mainstreaming DRM at local government level
- Policy formulation and implementation of mandatory requirements
- Technical assistance for developing techno-legal tools
- Formal training courses to promote good governance

















# Technical Assistance for CARE Bangladesh

- Strengthening Household Abilities for Responding to Development Opportunities (SHOUHARDO)
- Technical inputs on demonstration projects in municipalities
- Information and networking activities
- Capacity building
- Research
- Promotion of safer communities