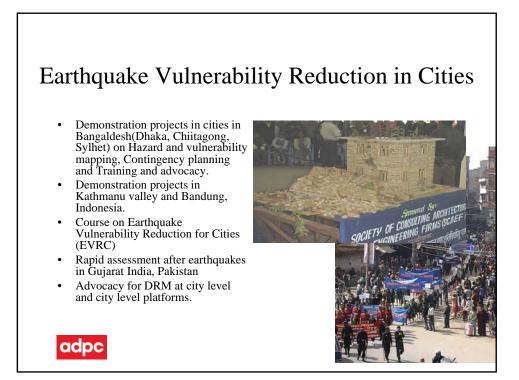

ding( EVRC,UDM, FDRM, Governance and Risk management, Risk assessment)
- Skill training(Masons, carpenters etc)
- Networking with Urban risk management stakeholders
  adpc



## Public Awareness Campaigns: A Partnership Approach

- Development of manuals, information products
- Primer for DRM
- Web based products, audio-visual products
- City level disaster safety day events
- Public awareness campaigns
- School programs



#### DRM integration in Urban Governance through CBDRM institutionalization

- Development of good practices
- Development of strategy for mainstreaming DRM at local government level
- Policy formulation and implementation of mandatory requirements
- Technical assistance for developing techno-legal tools
- Formal training courses to promote good governance

















# Technical Assistance for CARE Bangladesh

- Strengthening Household Abilities for Responding to Development Opportunities (SHOUHARDO)
- Technical inputs on demonstration projects in municipalities
- Information and networking activities
- Capacity building
- Research
- Promotion of safer communities