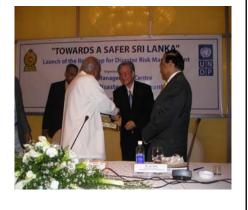

#### DRM integration in Urban Governance through CBDRM institutionalization

- Development of good practices
- Development of strategy for mainstreaming DRM at local government level
- Policy formulation and implementation of mandatory requirements
- Technical assistance for developing techno-legal tools
- Formal training courses to promote good governance