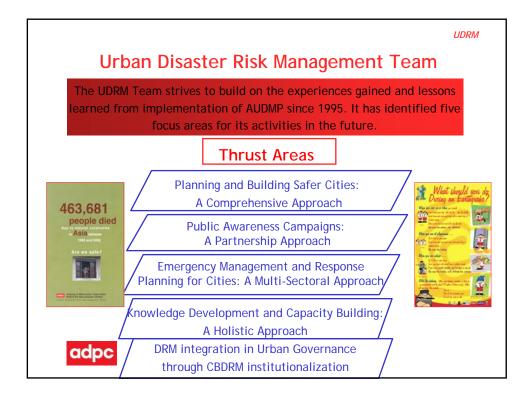

#### Emergency Management and Response Planning for Cities: A Multi-Sectoral Approach

- City level early warning systems
- Emergency Response planning
- Development of SOP/EOC
- Incident command system training
- Improvement of city level emergency services
- First responder training.
- Development of neighborhood networks to assist formal emergency response systems

## Knowledge Development and Capacity Building: A Holistic Approach

- Development of case studies
- Training and capacity building( EVRC,UDM, FDRM, Governance and Risk management, Risk assessment)
- Skill training(Masons, carpenters etc)
- Networking with Urban risk management stakeholders
  adpc

## Public Awareness Campaigns: A Partnership Approach

- Development of manuals, information products
- Primer for DRM
- Web based products, audio-visual products
- City level disaster safety day events
- Public awareness campaigns
- School programs

#### DRM integration in Urban Governance through CBDRM institutionalization

- Development of good practices
- Development of strategy for mainstreaming DRM at local government level
- Policy formulation and implementation of mandatory requirements
- Technical assistance for developing techno-legal tools
- Formal training courses to promote good governance