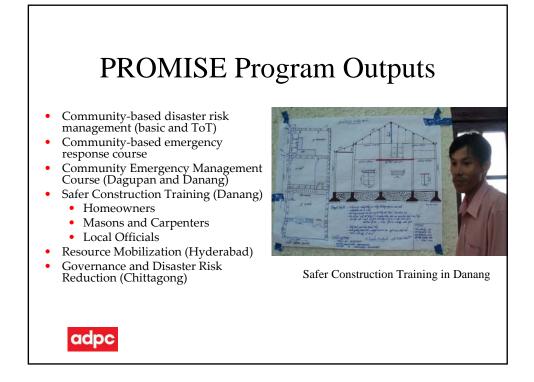

al products
- City level disaster safety day events
- Public awareness campaigns
- School programs



#### DRM integration in Urban Governance through CBDRM institutionalization

- Development of good practices
- Development of strategy for mainstreaming DRM at local government level
- Policy formulation and implementation of mandatory requirements
- Technical assistance for developing techno-legal tools
- Formal training courses to promote good governance

















# Technical Assistance for CARE Bangladesh

- Strengthening Household Abilities for Responding to Development Opportunities (SHOUHARDO)
- Technical inputs on demonstration projects in municipalities
- Information and networking activities
- Capacity building
- Research
- Promotion of safer communities