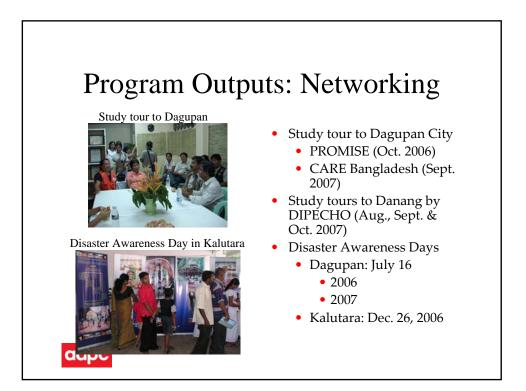

sual products
- City level disaster safety day events
- Public awareness campaigns
- School programs



#### DRM integration in Urban Governance through CBDRM institutionalization

- Development of good practices
- Development of strategy for mainstreaming DRM at local government level
- Policy formulation and implementation of mandatory requirements
- Technical assistance for developing techno-legal tools
- Formal training courses to promote good governance

















# Technical Assistance for CARE Bangladesh

- Strengthening Household Abilities for Responding to Development Opportunities (SHOUHARDO)
- Technical inputs on demonstration projects in municipalities
- Information and networking activities
- Capacity building
- Research
- Promotion of safer communities