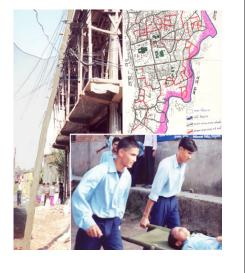

#### Emergency Management and Response Planning for Cities: A Multi-Sectoral Approach

- City level early warning systems
- Emergency Response planning
- Development of SOP/EOC
- Incident command system training
- Improvement of city level emergency services
- First responder training.
- Development of neighborhood networks to assist formal emergency response systems