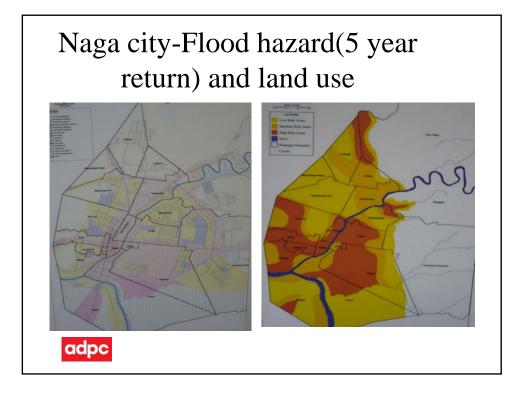

dio-visual products
- City level disaster safety day events
- Public awareness campaigns
- School programs



#### DRM integration in Urban Governance through CBDRM institutionalization

- Development of good practices
- Development of strategy for mainstreaming DRM at local government level
- Policy formulation and implementation of mandatory requirements
- Technical assistance for developing techno-legal tools
- Formal training courses to promote good governance

















# Technical Assistance for CARE Bangladesh

- Strengthening Household Abilities for Responding to Development Opportunities (SHOUHARDO)
- Technical inputs on demonstration projects in municipalities
- Information and networking activities
- Capacity building
- Research
- Promotion of safer communities