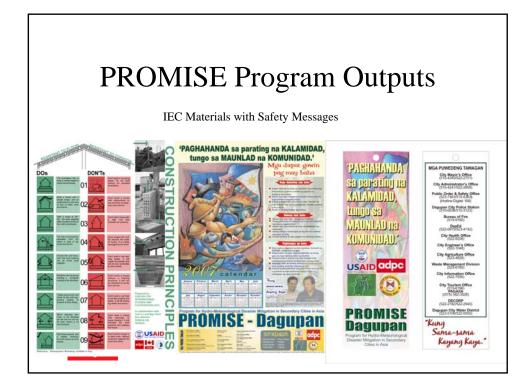

## Public Awareness Campaigns: A Partnership Approach

- Development of manuals, information products
- Primer for DRM
- Web based products, audio-visual products
- City level disaster safety day events
- Public awareness campaigns
- School programs