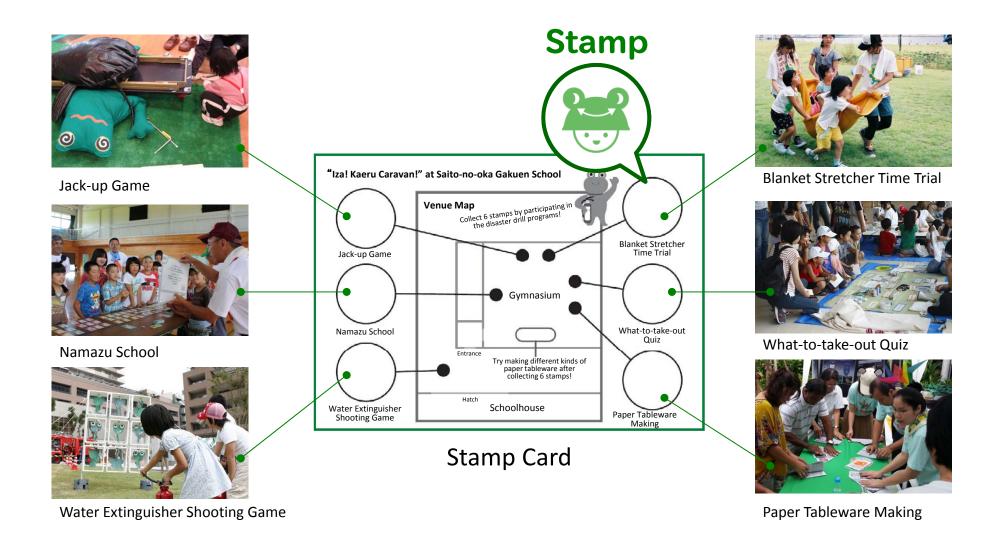

#### Target shooting game with water extinguisher

IZA!

KAERU

**CARAVAN!** 

Have an extinguisher ready

"Fire will spread and cannot be extinguished except at an early stage.

Have an extinguisher in each household, and remember how to use it."

### Target shooting game with water extinguisher

### Target shooting game with water extinguisher \*Introducing other two types of "targets"

## **Blanket stretcher time-trial**

Carry anything all over the place.

"Carry anything all over the place with a blanket, tatami-mat (at home), or a door."

**Blanket stretcher time-trial** 

## Jack-up game

IZA!

KAERU

**CARAVAN!** 

"Break with a hammer. Saw, crowbar, hammer, jack were useful. When you trade a used car for a new one, leave a jack in the used one."

# Jack-up game

# Paper tray making

IZA!

KAERU

**CARAVAN!** 

## Paper tray making

# Learn While Having Fun: New Kinds of Disaster Drills "Iza! Kaeru Caravan!" Stamp rally version

You can receive stamps also by participating in disaster drill programs.

Stamp Rally

Each participant who has collected all stamps will be presented with a certificate and button badges.