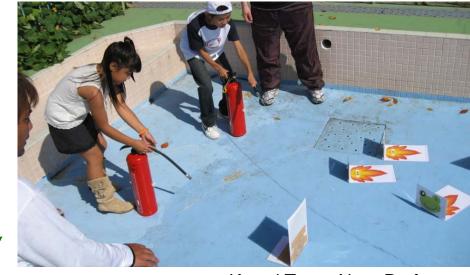

#### **03-5** Others Target shooting game with a water extinguisher

Indonesia

Target developed in Indonesia. A simple structure with a frying pan with a redpainted soccer ball placed on a bucket. An example of making it with local resources by proposing ideas.