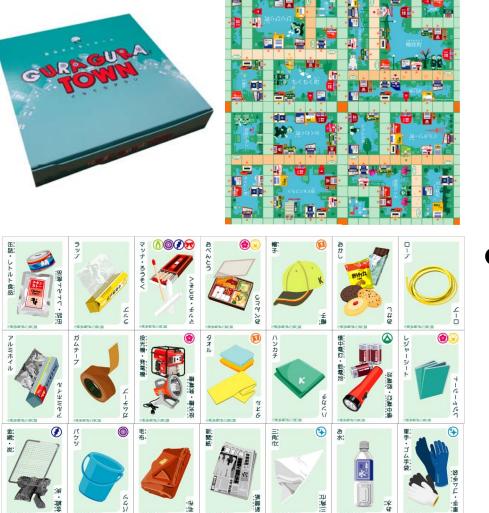

#### IZA! KAERU CARAVAN! Original disaster-prevention card game (3 types)

Disaster-prevention sugoroku game, "GURAGURA TOWN" 
Disaster-prevention card game, "Shuffle"

Disaster-prevention card game, "Catfish school"

## Disaster-prevention card game, "Catfish school"

### Disaster reduction card game using picture cards

Multiple disaster reduction education tools that draw out children's vitality.

## Playing a disaster reduction card game "Catfish School"

The game master asks questions using picture cards. 5 to10 people can play the game at a time.

When the game master asks a question, each player picks up one of his/her answer cards in his/her hand.

## **Question sheet (\*picture card type)**

## Item cards (part of all cards)