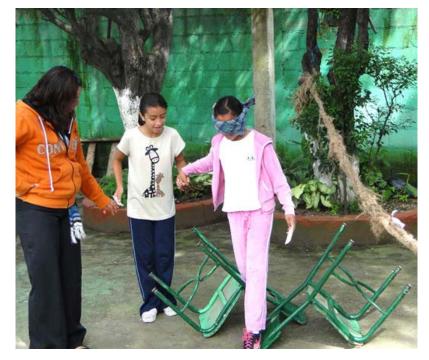

# Stretcher/Cloth stretcher

These are designed for carrying people, but a limited number is available only in certain locations, such as hospitals. In disaster zones where many people have been injured, they will be hard to find in large numbers.

# Tatami mat/Board

These are convenient alternatives to a stretcher that will be easy to find in the rubble. However, these items require extreme caution to prevent rescuers' injury including fingers caught between the mat or board and the ground.

# Blanket

Place the victim on the blanket, roll up the edge of both sides, and use the rolled edge to carry the victim. Several people, including children, will be able to carry an adult victim this way. Blankets are found in people's homes, as well as at storehouses of government offices or schools with large stocks, and are therefore easy to find. Disaster-prevention card game, "Shuffle"