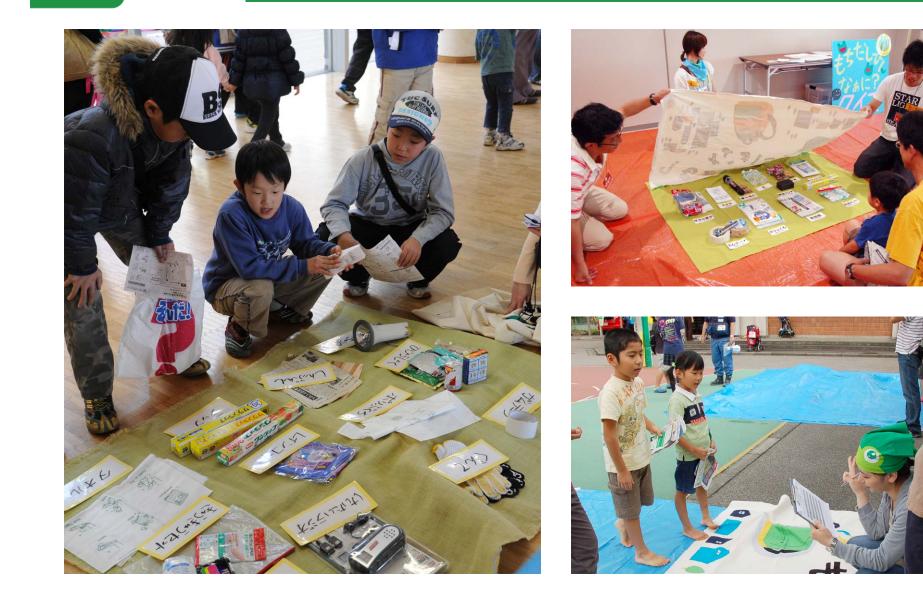

## Playing a disaster reduction card game "Catfish School"

The game master asks questions using picture cards. 5 to10 people can play the game at a time.

When the game master asks a question, each player picks up one of his/her answer cards in his/her hand.

## **Question sheet (\*picture card type)**

## Item cards (part of all cards)

## Select one you feel the most appropriate.

(1)

Found Around Town No.43 Fourier of the second secon

(3)

(5)