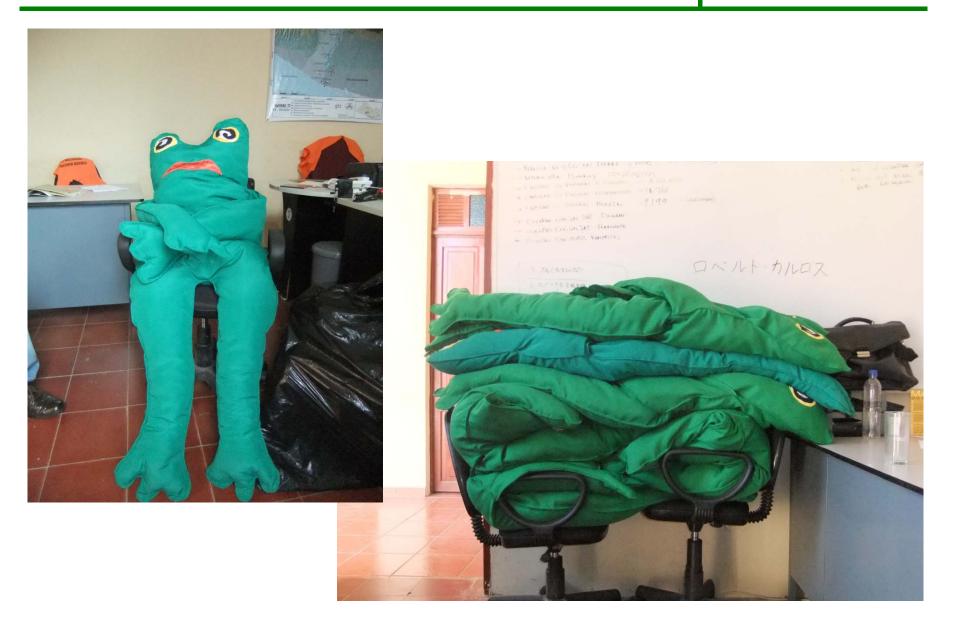

The third "Iza! Kaeru Caravan!" event (November 1, 2009) Renewal of the character

• The doll used for transport training changed from frog to deer

The third "Iza! Kaeru Caravan!" event: disaster prevention program arranged to match Indonesia