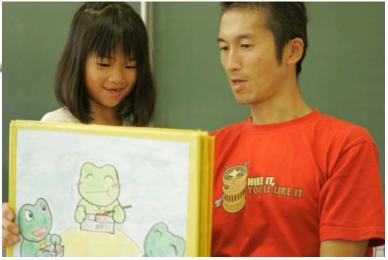

## **Disaster-prevention picture story show**

Original picture story show "Water disaster picture story show" "Fire prevention picture story show" "Blow out the Earthquake monster!" etc.