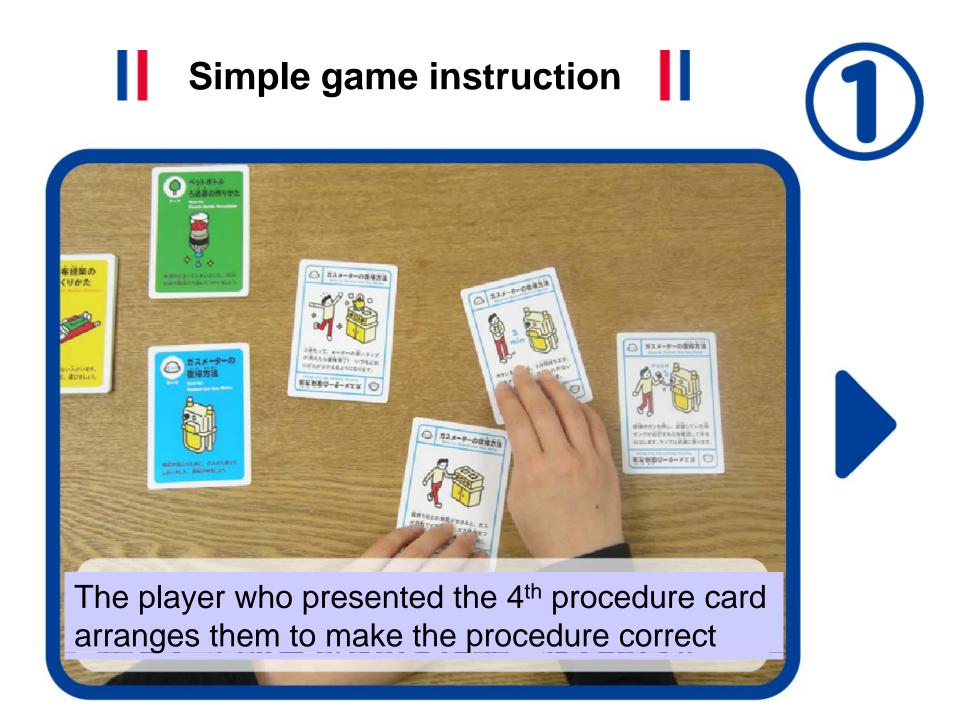

# SAVE YOURSELF CARD GAME SHUFFLE

Card game in which you can enjoy and learn useful