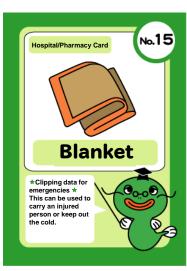

# Blanket

Place the victim on the blanket, roll up the edge of both sides, and use the rolled edge to carry the victim. Several people, including children, will be able to carry an adult victim this way. Blankets are found in people's homes, as well as at storehouses of government offices or schools with large stocks, and are therefore easy to find. Disaster-prevention card game, "Shuffle"