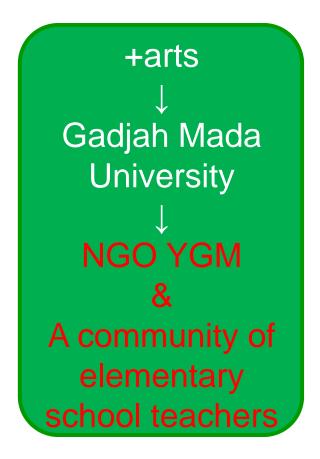

#### Objectives

Using the know-how of "Iza! Kaeru Caravan!" developed in Kobe in 2005, develop an independent disaster prevention education system that matches the regional characteristics of Jogjakarta in cooperation with local universities, institutions and NGOs.

#### Japan team (supporting team)

Secretariat:
 NPO +arts
 (Chairman: Hirokazu Nagata)
 (Vice-chairman: Hiroshi Fuji)

- Supervisor:
   Kunihiro Narumi
   (Professor emeritus, Osaka University)
  - \* Realized great achievements in the survey on urban design in Indonesia.

## Architecture and Planning Engineering

Partnership

(Cooperative

operation)

Secretariat:

Department, Faculty of Engineering, Gadjah Mada University

Jogjakarta team (local team)

Assoc. Prof. Ikaputra, (main personnel)

#### Partners:

Prof. Snatini and others, Department of Pediatrics, Faculty of Medicine, Gadjah Mada University

+ students of the Department of Pediatrics, Faculty of Medicine

NGO YGM