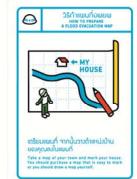

# ● Disaster-prevention card game, "Shuffle" Japanese Version → Thai Version (For Flood)

 JSS
 SS
 <t

สถานที่ที่น้ำท่วมขังอาจมีอันตรายจากเศษ แก้ว/กระจกแตก ตกอยู่ในน้ำ ควรหาทาง ป้องกันรองเท้าของคุณ

Flooded places can be dangerous as there may be broken glass in the water. Reinforce your shoes.

### ● Disaster-prevention card game, "Shuffle" Japanese Version → Thai Version (For Flood)

ຄຸດນໍາມິດກາວຮູ້ຂອງວ່າເມື່ອໃຫຍ່ຈະແກ້ດນໍ້ກ່າວນັ້ນມືລາ ຄວຣກຳເຫັນແກ້ວນຍາມແຮ້ອນນີ້ວ່ອວາກບ້າ You arear Alexe when a Rised Will Respont Property an eventuation map beforebase.

ท่าเครื่อมหมายสถานที่สำคัญต่ามๆ (เช่น วัด โรมซิยม โรมเยาบาล สถานิถ้ารวจ สนามกันท่าเป็นต้น) หลา execution the tomples, scheet, and stational and execution. The scheet of the scheet of the fact communities, with a scheet of the scheet.