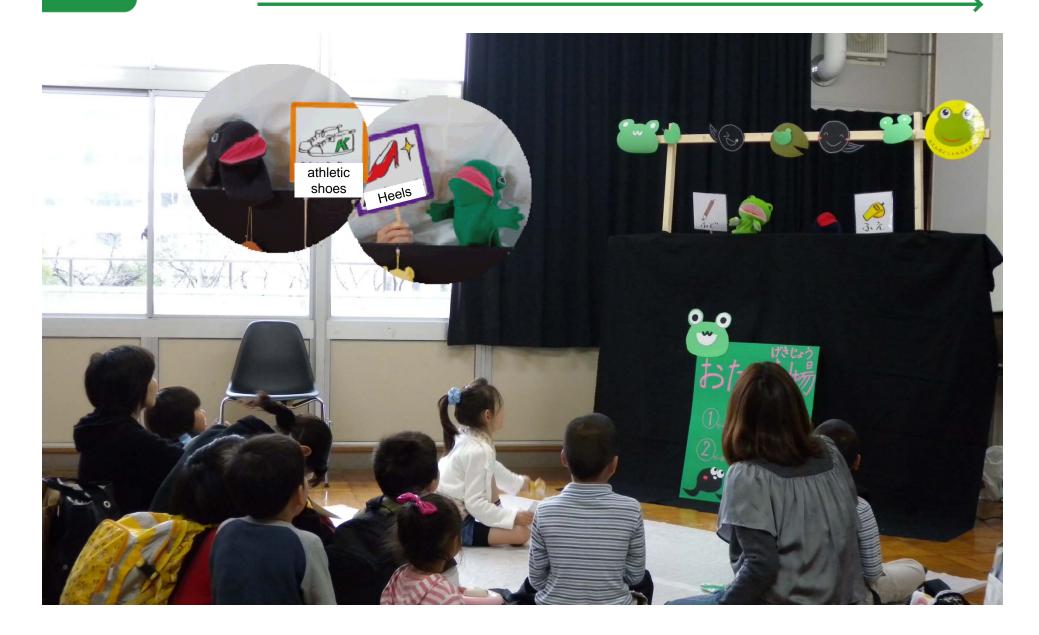

## **Disaster-prevention picture story show**

Original picture story show "Water disaster picture story show" "Fire prevention picture story show" "Blow out the Earthquake monster!" etc.