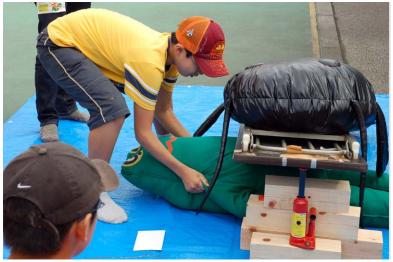

## Jack-up game

IZA!

KAERU

**CARAVAN!** 

"Break with a hammer. Saw, crowbar, hammer, jack were useful. When you trade a used car for a new one, leave a jack in the used one."

# Jack-up game