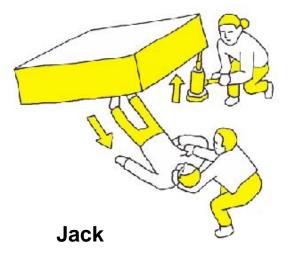

## Jack-up game

IZA!

KAERU

**CARAVAN!** 

"Break with a hammer. Saw, crowbar, hammer, jack were useful. When you trade a used car for a new one, leave a jack in the used one."

# Jack-up game