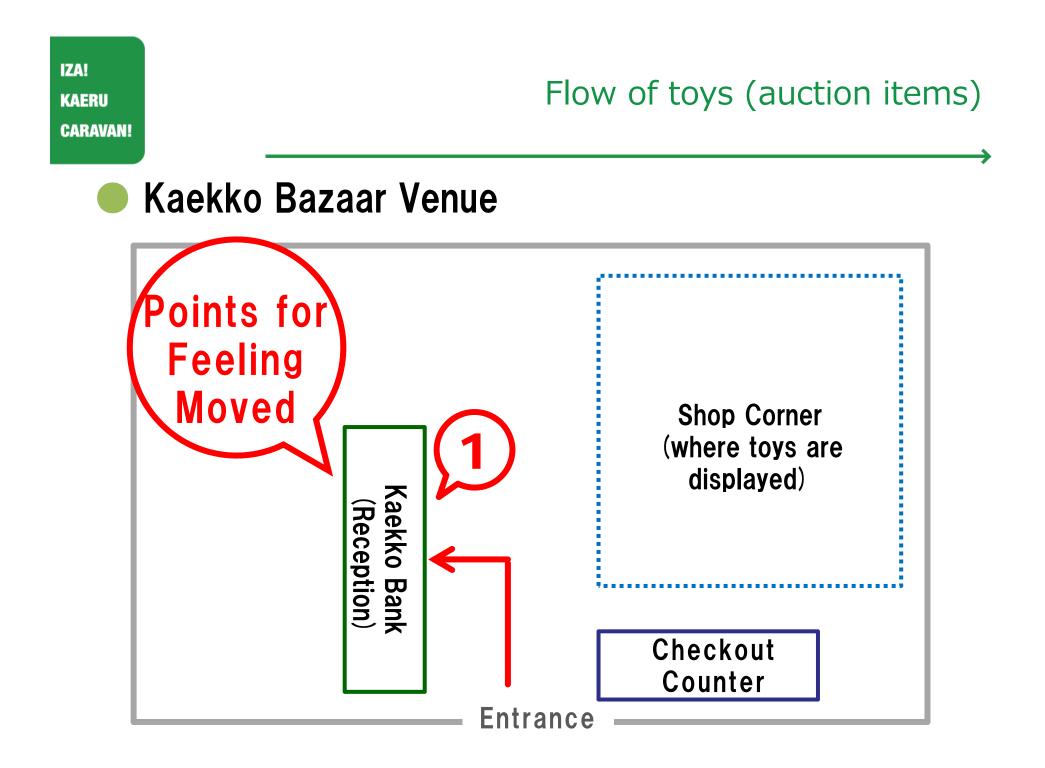

#### Mechanism of Kaekko Bazaar

IZA! KAERU CARAVAN!

Flow of toys (auction items)

#### Kaekko Bazaar Venue

| Kaekko<br>(Recel<br>Putting s<br>(price | Shop Corner<br>(where toys are<br>displayed) |                     |
|-----------------------------------------|----------------------------------------------|---------------------|
| ng stickers<br>ice tags)                | Kaekko Bank<br>(Reception)                   | Checkout<br>Counter |
|                                         |                                              | - Entrance          |

Flow of toys (auction items)

#### Kaekko Bazaar Venue

| Kaekko Bank<br>(Reception) |            | Shop Corner<br>(where toys are<br>displayed) |
|----------------------------|------------|----------------------------------------------|
|                            |            | Checkout<br>Counter                          |
|                            | — Entrance |                                              |

#### Kaekko Bazaar Venue

#### Kaekko Auction

# Popular toys are to come u for auction.

#### < Staff roles >

- Auctioneer: 1 person
- Assistant: 1 person
- Point checker: 2 persons