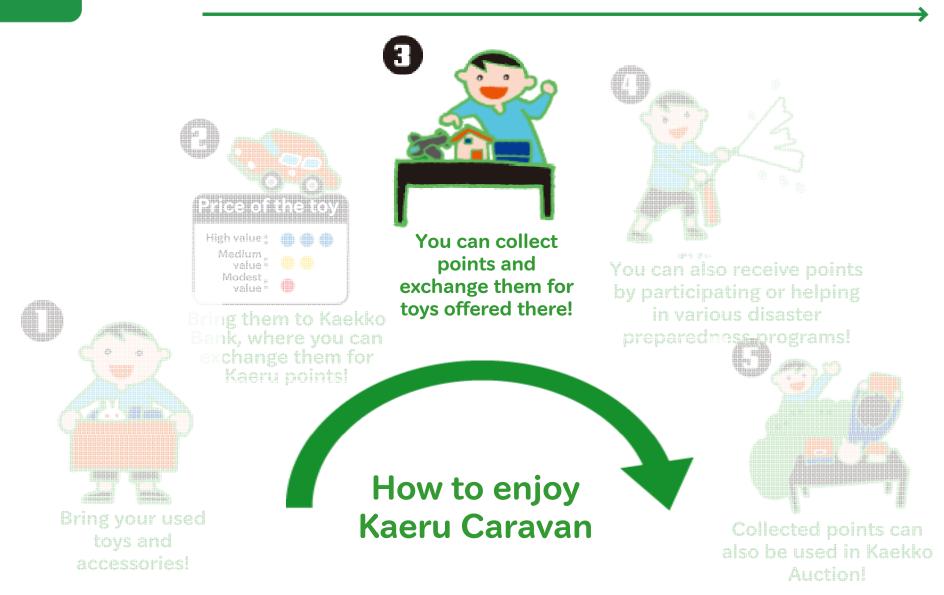

### (1) Kaekko Bank

- Evaluate toys brought in by participants and accordingly issue Kaeru Poi
- < Evaluation standards >
  - Modest value: 1 point
  - Medium value: 2 points
  - High value: 3 points
- \* Daily commodities and unsanitary stuff are not to be accepted.

### Kaekko Bazaar Venue

(2) Putting stickers (price tags)

Put stickers on collected toys to show their prices.

< Prices of toys >

- Red: 1 point
- Yellow: 2 points
- Blue: 3 points

\* Prices may not correspond to bank evaluations.

# You can also receive Kaeru points by participating in the "Experience" Corner. (Different points for different programs: 1 to 3 poi

"Experience" Corner

# "Experience" Corner points are to be issued in the form of "point exchange tickets."

IZA!

KAERU

**CARAVAN!** 

Kaeru Point Exchange Ticket

> Hand your exchange tickets to Kaekko Bank, and they will be exchanged for stamps.

# Popular toys are to come u for auction.