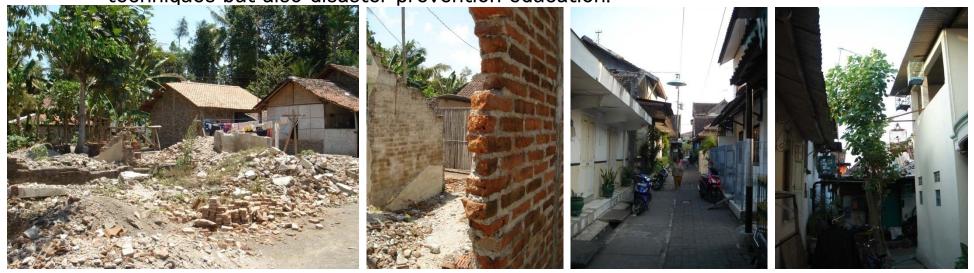

#### Background

- Seriously damaged by the "Central Java Earthquake" that occurred in May 2006.
- It caused over 6,000 deaths equal in scale to the Great Hanshin-Awaji Earthquake.
- The deaths and injuries were caused by the destruction of buildings constructed from bricks without anti-seismic reinforcement.
- After the earthquake, many overseas organizations participated in the promotion of anti-seismic techniques.
- Some regions are introducing these techniques, but things are not proceeding as intended.
- There are many areas that were not affected by the latest earthquake, such as the Kauman District, etc. It is essential to promote not only anti-seismic techniques but also disaster prevention education.