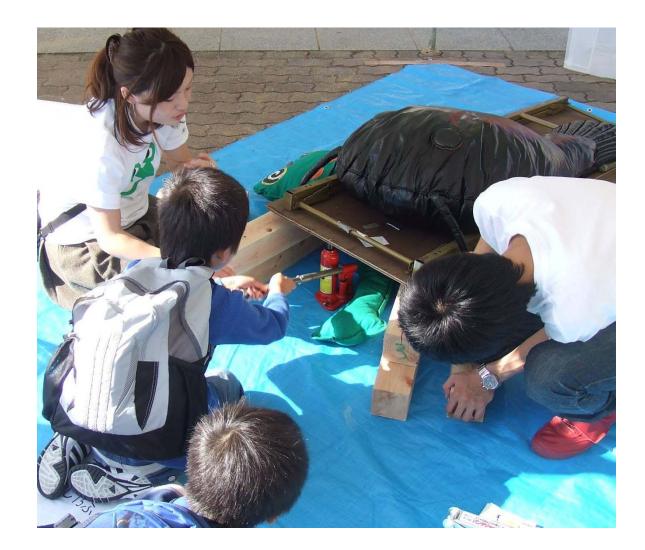

## Jack-up game

IZA!

KAERU

**CARAVAN!** 

"Break with a hammer. Saw, crowbar, hammer, jack were useful. When you trade a used car for a new one, leave a jack in the used one."

# Jack-up game