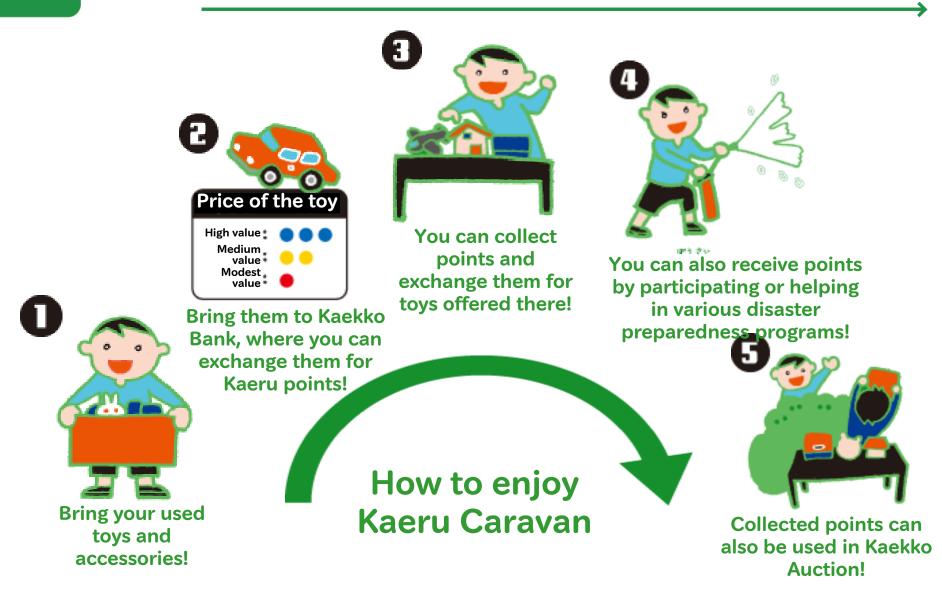

# How to hold Kaekko Bazaar

Mechanism of Kaekko Bazaar

Mechanism of Kaekko Bazaar

IZA! KAERU CARAVAN!

Flow of toys

### Kaekko Bazaar Venue

Flow of toys

### Kaekko Bazaar Venue

### (1) Kaekko Bank

- Evaluate toys brought in by participants and accordingly issue Kaeru Poi
- < Evaluation standards >
  - Modest value: 1 point
  - Medium value: 2 points
  - High value: 3 points
- \* Daily commodities and unsanitary stuff are not to be accepted.

Flow of toys

### Kaekko Bazaar Venue

(2) Putting stickers (price tags)

Put stickers on collected toys to show their prices.

< Prices of toys >

- Red: 1 point
- Yellow: 2 points
- Blue: 3 points

\* Prices may not correspond to bank evaluations.

# You can also receive Kaeru points by participating in the "Experience" Corner. (Different points for different programs: 1 to 3 poi

"Experience" Corner

# "Experience" Corner points are to be issued in the form of "point exchange tickets."

IZA!

KAERU

**CARAVAN!** 

Kaeru Point Exchange Ticket

> Hand your exchange tickets to Kaekko Bank, and they will be exchanged for stamps.