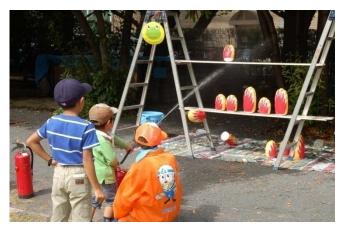

#### Target shooting game with water extinguisher

IZA!

KAERU

**CARAVAN!** 

Have an extinguisher ready

"Fire will spread and cannot be extinguished except at an early stage.

Have an extinguisher in each household, and remember how to use it."

### Target shooting game with water extinguisher

### Target shooting game with water extinguisher \*Introducing other two types of "targets"