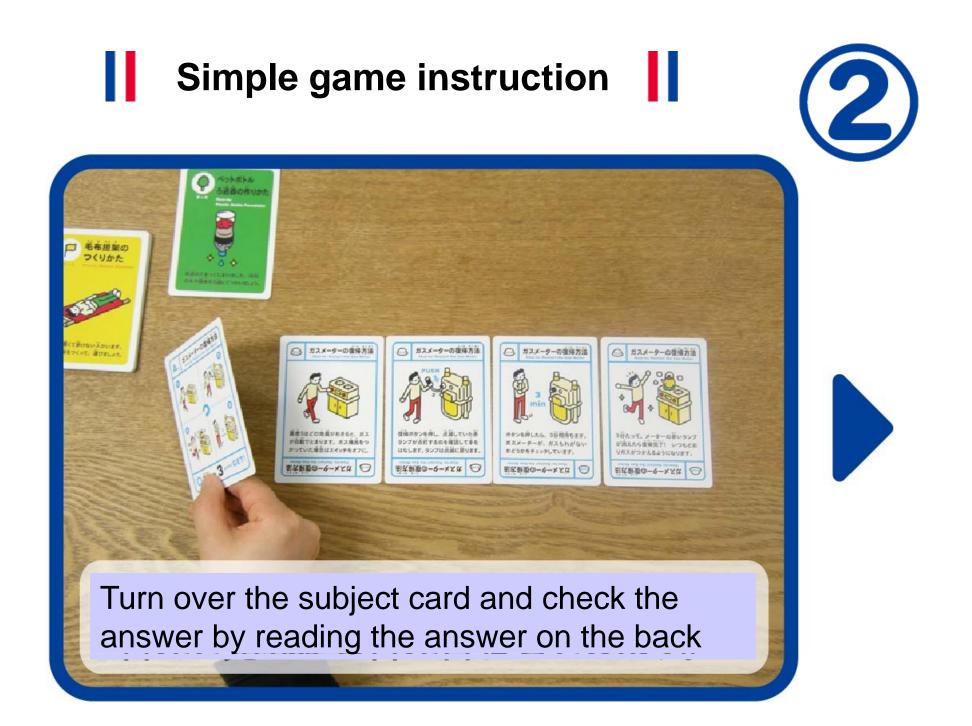

# SAVE YOURSELF CARD GAME SHUFFLE

Card game in which you can enjoy and learn useful

### knowledge in case of disaster

**First Aid** 

How to use AED How to apply a tourniquet Temporary treatment for broken bones Help and rescue How to use an extinguisher Report to 119 How to make a blanket stretcher

#### **Disaster prevention knowledge**

How to make paper plates How to get the gas meter back How to use disaster message dial

#### Survival

How to make a filter with a plastic bottle How to clean fish How to make a hammock

# The Subject cards (12 cards)

# The procedure card (each 4 cards)