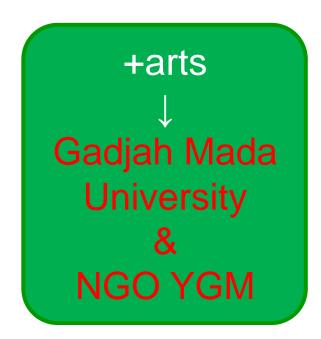

## Organizational structure (plan)

#### Japan team (supporting team)

Secretariat:
 NPO +arts
 (Chairman: Hirokazu Nagata)
 (Vice-chairman: Hiroshi Fuji)

- Supervisor:
   Kunihiro Narumi
   (Professor emeritus, Osaka University)
  - \* Realized great achievements in the survey on urban design in Indonesia.

Advisor: Disaster Reduction Learning Center (DRLC), JICA Hyogo

## Architecture and Planning Engineering

Partnership

(Cooperative

operation)

Secretariat:

Department, Faculty of Engineering, Gadjah Mada University

Jogjakarta team (local team)

Assoc. Prof. Ikaputra, (main personnel)

Mr. Yoyok, Department Chairman

Assoc. Prof. Sita

+ students of the Architecture and Planning Engineering Department (mainly students of Assoc. Prof. Ikaputra's Seminar)

#### Partners:

Prof. Snatini and others, Department of Pediatrics, Faculty of Medicine, Gadjah Mada University

+ students of the Department of Pediatrics, Faculty of Medicine

NGO YGM