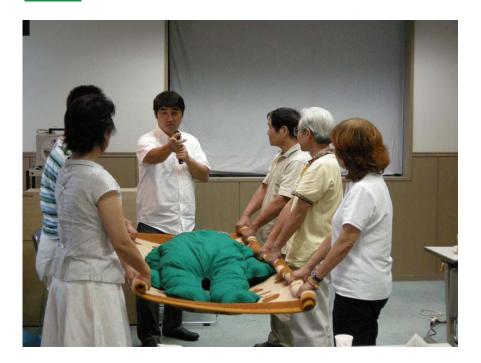

## **Blanket stretcher time-trial**

Carry anything all over the place.

"Carry anything all over the place with a blanket, tatami-mat (at home), or a door."

**Blanket stretcher time-trial** 