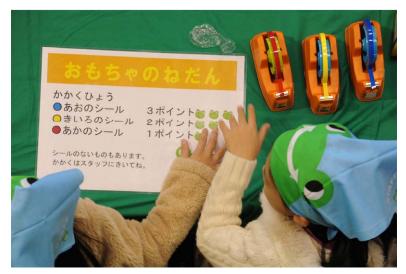

### Kaekko Bazaar Venue

(2) Putting stickers (price tags)

Put stickers on collected toys to show their prices.

< Prices of toys >

- Red: 1 point
- Yellow: 2 points
- Blue: 3 points

\* Prices may not correspond to bank evaluations.