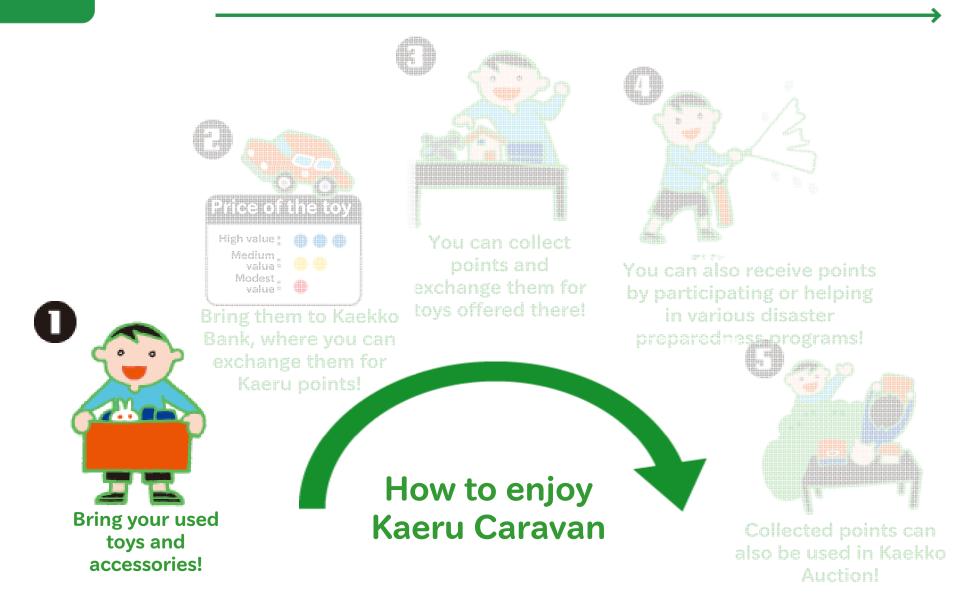

# How to hold Kaekko Bazaar

Mechanism of Kaekko Bazaar

Mechanism of Kaekko Bazaar

IZA! KAERU CARAVAN!

Flow of toys

### Kaekko Bazaar Venue

Flow of toys

### (1) Kaekko Bank

- Evaluate toys brought in by participants and accordingly issue Kaeru Poi
- < Evaluation standards >
  - Modest value: 1 point
  - Medium value: 2 points
  - High value: 3 points
- \* Daily commodities and unsanitary stuff are not to be accepted.

### Kaekko Bazaar Venue

(2) Putting stickers (price tags)

Put stickers on collected toys to show their prices.

< Prices of toys >

- Red: 1 point
- Yellow: 2 points
- Blue: 3 points

\* Prices may not correspond to bank evaluations.

(3) Displaying toys on the sales floor

### Mechanism of Kaekko Bazaar

(4) Checkout Counter

# You can also receive Kaeru points by participating in the "Experience" Corner. (Different points for different programs: 1 to 3 poi

"Experience" Corner

# "Experience" Corner points are to be issued in the form of "point exchange tickets."

IZA!

KAERU

**CARAVAN!** 

Kaeru Point Exchange Ticket

> Hand your exchange tickets to Kaekko Bank, and they will be exchanged for stamps.