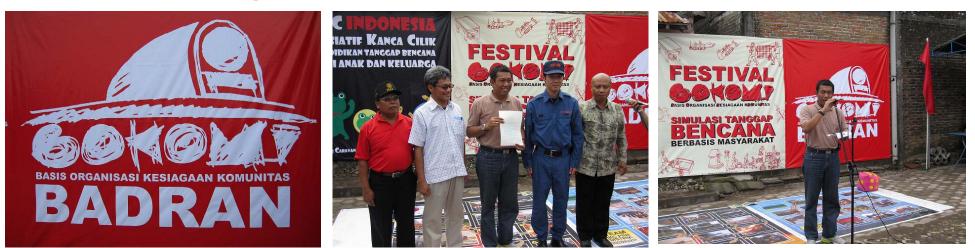

#### On Dec. 24, 2010, "BOKOMI BADRAN", the first autonomous emergency preparedness organization in Indonesia was established!

Logo of BOKOMI BADRAN

The signing ceremony with persons concerned Congratulatory speech by the deputy mayor

Leaders of BOKOMI BADRAN

Newly constructed warehouse and the self-developed portable pump