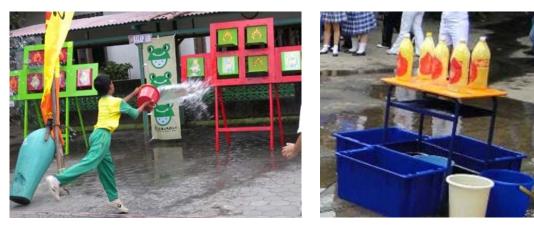

# **Challenge bucket relay!**

\*All visitors participated in the program

**Challenge bucket relay!** 

\*All visitors participated in the program

## **Kobe Disaster-prevention Exercise**

\*Program participated by all visitors

**Quiz – Which items to take?** 

Quiz – Which items to take?