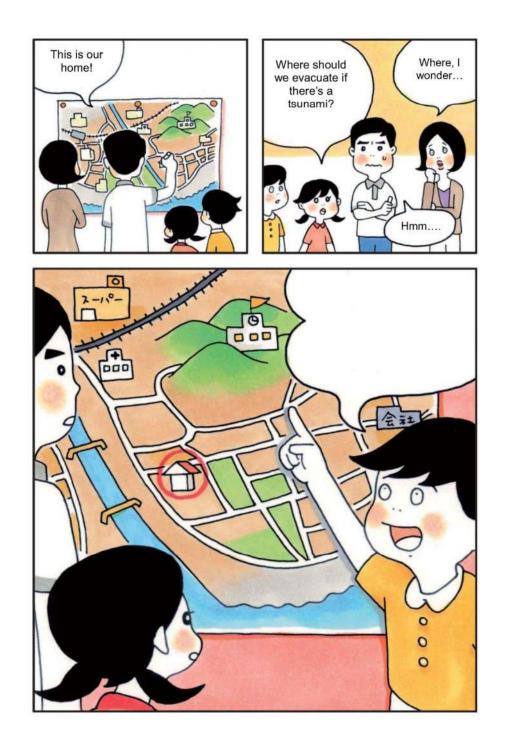

### + arts Basic Principles

Existing, various fields in society (Education, welfare, environment, + ) Disaster, and crime-prevention  $\cdots$ ) (+)

+ arts → (+creative) To solve the problem

### +arts(+creative) thinking

※ +arts is not an old-fashioned form of arts. It is a new concept, including modern art's variety of descriptions and design and architecture.