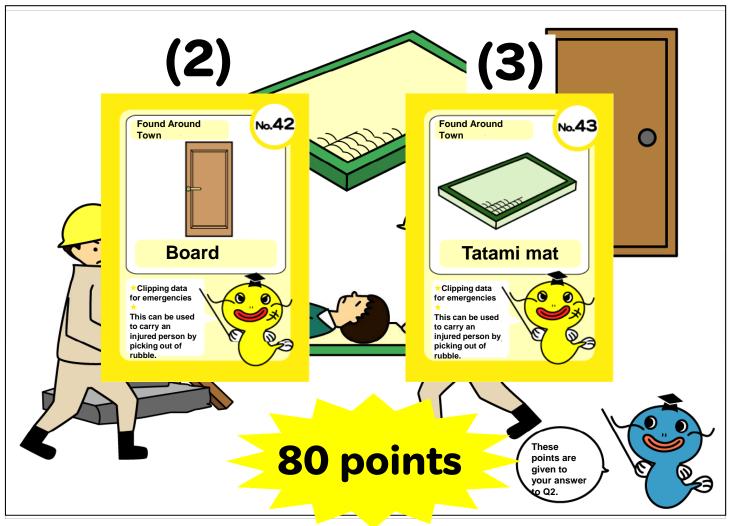

# Tatami mat/Board

These are convenient alternatives to a stretcher that will be easy to find in the rubble. However, these items require extreme caution to prevent rescuers' injury including fingers caught between the mat or board and the ground.