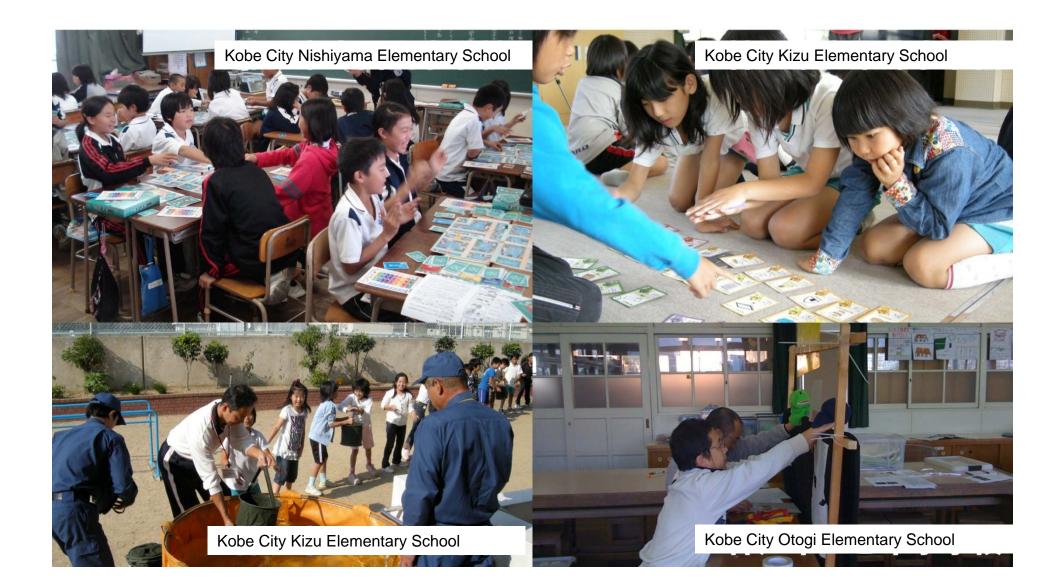

# **Conducted demonstration class at model school** (in 2007)

4 classes of First grade, Kobe city Takatsubashi elementary school (160 students)

Programs conducted: Disaster-prevention exercise + Otama play

Provide preliminary lecture to teachers, and conduct a class by a teacher that day

Conducted model project at 3 elementary schools in Kobe City

Preliminary lecture

#### Conducted class

#### Conducted model project (in 2008)