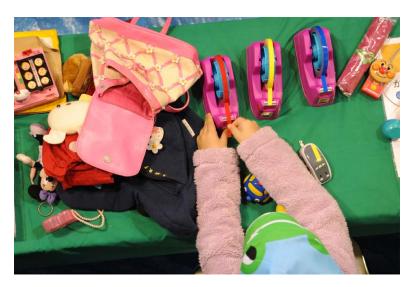

### Kaekko Bazaar Venue

(2) Putting stickers (price tags)

Put stickers on collected toys to show their prices.

< Prices of toys >

- Red: 1 point
- Yellow: 2 points
- Blue: 3 points

\* Prices may not correspond to bank evaluations.

### Display toys in the Shop Corner.

Small things should be put in baskets. (Do not put too many in one basket.) (About 3 in one

Stuffed animals are to be piled up.

Large toys and books are to be placed on sheets.