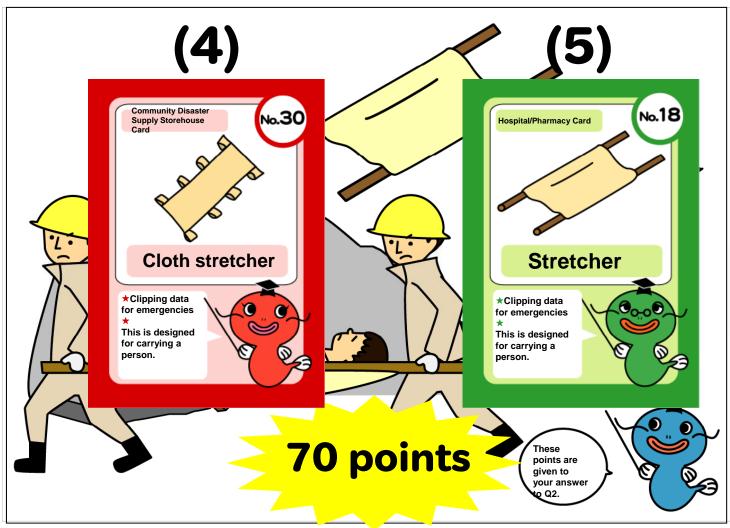

# Stretcher/Cloth stretcher

These are designed for carrying people, but a limited number is available only in certain locations, such as hospitals. In disaster zones where many people have been injured, they will be hard to find in large numbers.