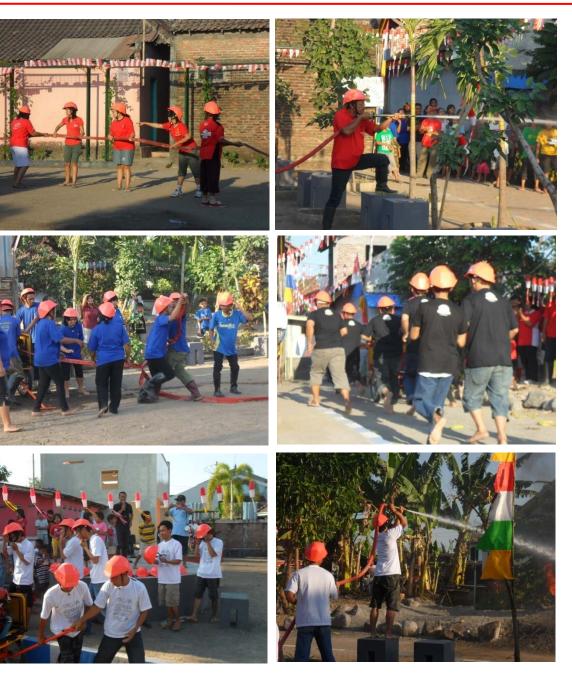

a large explosion of Mount Merapi A large Sugoroku board, a new program introduced after the large explosion of Mount Merapi

### A training center for IKC INDONESIA recently established has conducted programs periodically.

The center holds an exhibition booth and outdoor training facilities on its premises.



The center conducts programs of "Iza! Kaeru Caravan!" and their original programs.



Total of 171 IKC programs for children, students and people in the community have been conducted at elementary schools, junior high schools, high schools and universities in Jogjakarta, midland of Java, and Padang.



#### Community-led "BOKOMI" trainings are conducted periodically in Badran district





4 communities in the district make teams wearing original uniforms of their selected color!



#### People with various "talents" live in an area



Many local programs are produced based

on the area's land features and history, by

getting help from those who have such

"Talents."

#### 01 Making a doll for transportation drill

Various places in Japan, Guatemala

Examples of making dolls for use in blanket-stretcher time trial or jack-up game, by those good at handicrafts in the area, or making a doll in the local character.

There are people good at Kawai Town, Nara Prefecture handicrafts!

(Original)



Koshigaya City, Saitama Prefecture Create with local

Musashino City, Tokyo

character

Guatemala

## **02** Making a doll for transportation drill

Nicaragua, Mongolia



Nicaragua

Mongolia

## **02** Making a doll for transportation drill

El Salvador



#### 03-1 Strikeout