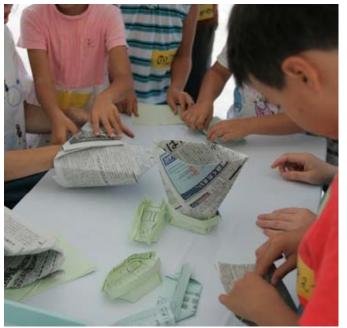

# Paper tray making

IZA!

KAERU

**CARAVAN!** 

#### Open cling film over the plate

"Put cling film over the plate so there's no need to wash it."

"Re-use paper cup and paper tray by putting cling film over them."

"Use aluminum foil instead of a plate."

## Paper tray making