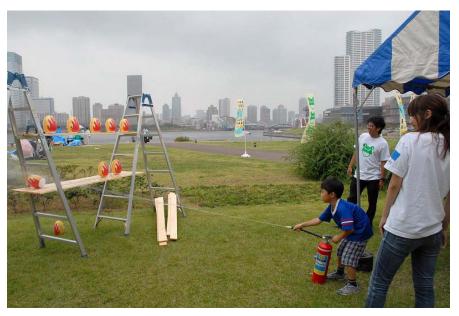

#### 03-1 Strikeout-style target shooting game with a water extinguisher Miyazaki City Miyazaki Prefecture

(Developed by local people) An example of a popular program, **First** a strikeout-style target shooting year game made by local craftsman and those good at home carpentry. (Original) Further advanced in the 2<sup>nd</sup> year!

# **03-3** Book-end type target shooting game with a water extinguisher

Various places in Japan

Simple target used for fire extinguisher drill. Compared to a strikeout-style target, the feature of this target is that it is easy to carry and make. Original targets are developed in various areas.

Kawai Town, Nara Prefecture

Yugawara Town, Kanagawa Prefecture