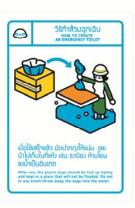

# ● Disaster-prevention card game, "Shuffle" Japanese Version → Thai Version (For Flood)

 JSS
 SS
 <t

สถานที่ที่น้ำท่วมขังอาจมีอันตรายจากเศษ แก้ว/กระจกแตก ตกอยู่ในน้ำ ควรหาทาง ป้องกันรองเท้าของคุณ

Flooded places can be dangerous as there may be broken glass in the water. Reinforce your shoes.

### ● Disaster-prevention card game, "Shuffle" Japanese Version → Thai Version (For Flood)

ຄຸດນໍາມິດກາວຮູ້ຂອງວ່າເມື່ອໃຫຍ່ຈະແກ້ດນໍ້ກ່າວນັ້ນມືລາ ຄວຣກຳເຫັນແກ້ວນຍາມແຮ້ອນນີ້ວ່ອວາກບ້າ You arear Alexe when a Rised Will Respont Property an eventuation map beforebase.