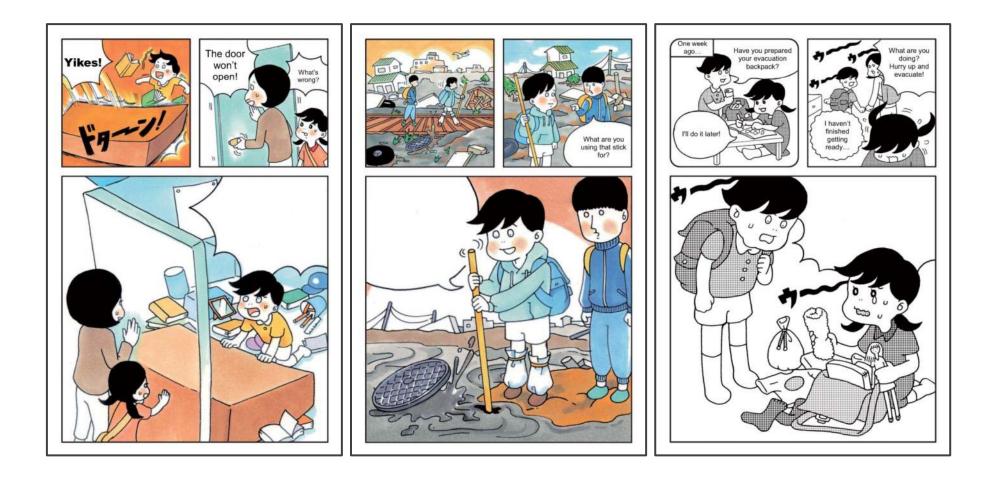

## •New disaster-prevention card game for TSUNAMI We Collected 50 Tsunami victims in Tohoku erea. And we make the educational tool by "Manga"

A project to convert the diaries of the survivors of the Great Hanshin-Awaji Earthquake into media aimed at children.