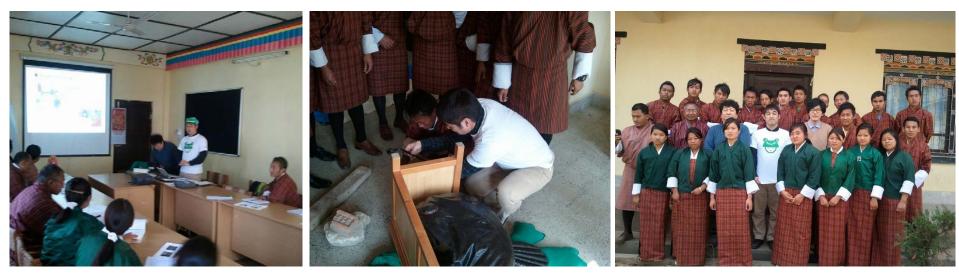

# Hosting flow overseas

Performed by local high school students to elementary and junior high school students (Bhutan)

Conduct lectures continuously by National Disaster-Prevention Coordination Bureau (Guatemala)

# in Punakha (Bhutan)