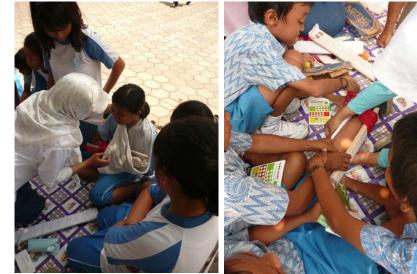

Report on the "Iza! Kaeru Caravan!" demonstration carried out March 10 to 15

Blanket stretcher experience

Emergency kit quiz

Bucket relay

First aid guidance

Making paper bowls

Drawing a "safe house" you imagine 168

## Report on the second "Iza! Kaeru Caravan!" event conducted on October 18

• Face off! Bucket relay!

Making bowls with banana leaves

• First aid class