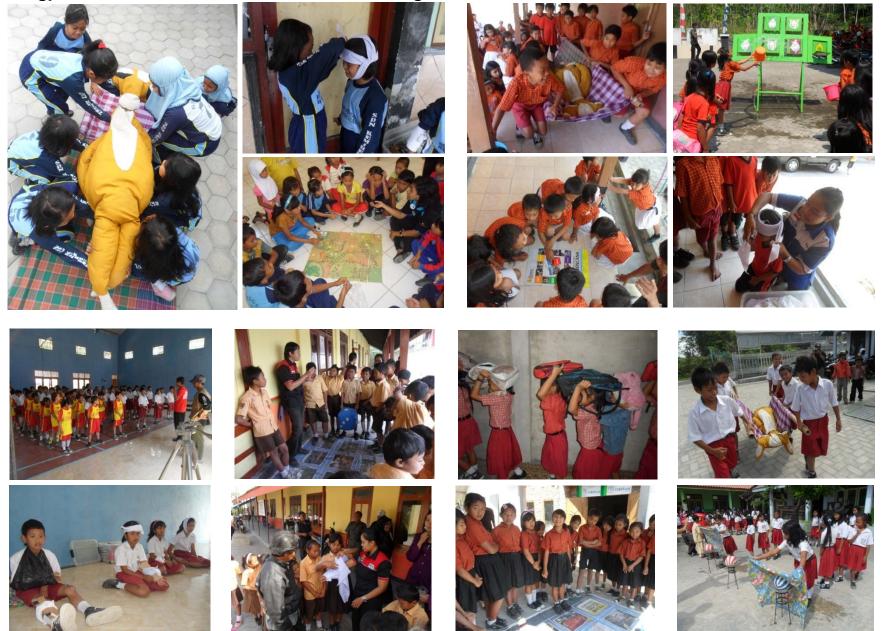

# **Conducted demonstration class at model school** (in 2007)

4 classes of First grade, Kobe city Takatsubashi elementary school (160 students)

Programs conducted: Disaster-prevention exercise + Otama play

Provide preliminary lecture to teachers, and conduct a class by a teacher that day

Conducted model project at 3 elementary schools in Kobe City

Preliminary lecture

#### Conducted class

#### Conducted model project (in 2008)

#### Production of disaster prevention educational manual booklet

Supervising editor: Kobe City Education Board Editing: Kobe City Fire Department/NPO +arts

#### Production of Disaster Prevention Education Manual for elementary schools