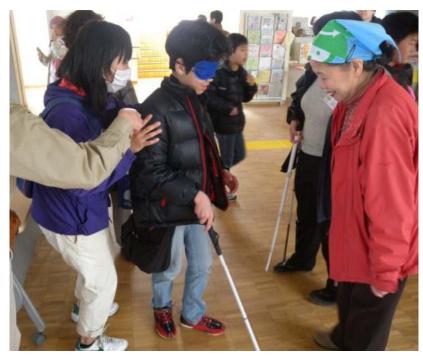

# Program for evacuating the visually disabled (Guatemala)

# Experiencing the visually disabled (Kiyose City, Tokyo)