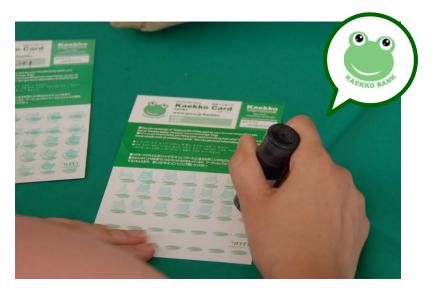

### (1) Kaekko Bank

- Evaluate toys brought in by participants and accordingly issue Kaeru Poi
- < Evaluation standards >
  - Modest value: 1 point
  - Medium value: 2 points
  - High value: 3 points
- \* Daily commodities and unsanitary stuff are not to be accepted.

# Put as many Xs as the selling price of each toy (on the stamp card).

< Prices of toys >

- Red: 1 point
- Yellow: 2 points
- Blue: 3 points