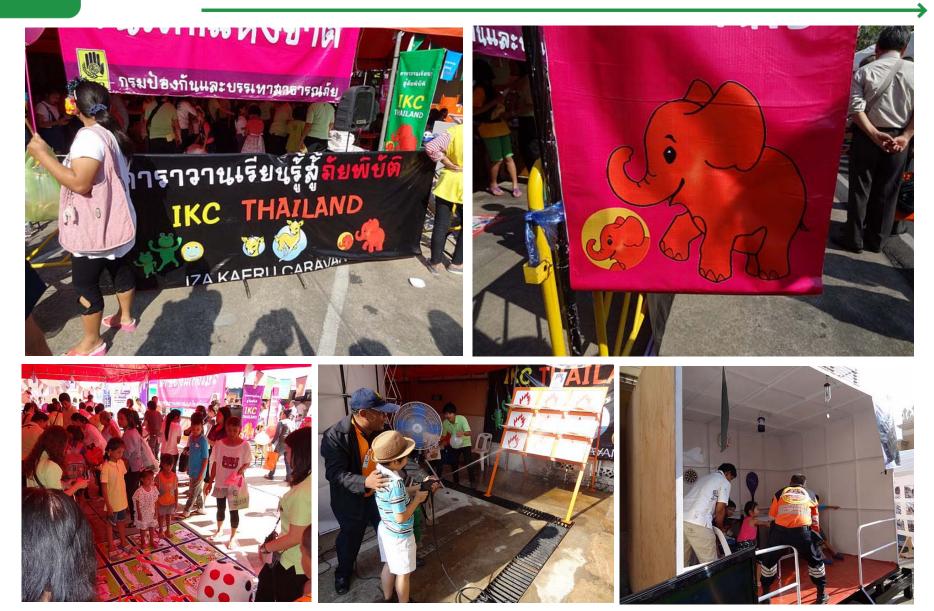

## in Bangkok (Thailand)

# ● Disaster-prevention card game, "Shuffle" Japanese Version → Thai Version (For Flood)

 JSS
 SS
 <t

สถานที่ที่น้ำท่วมขังอาจมีอันตรายจากเศษ แก้ว/กระจกแตก ตกอยู่ในน้ำ ควรหาทาง ป้องกันรองเท้าของคุณ

Flooded places can be dangerous as there may be broken glass in the water. Reinforce your shoes.

### ● Disaster-prevention card game, "Shuffle" Japanese Version → Thai Version (For Flood)

ຄຸດນໍາມິດກາວຮູ້ຂອງວ່າເມື່ອໃຫຍ່ຈະແກ້ດນໍ້ກ່າວນັ້ນມືລາ ຄວຣກຳເຫັນແກ້ວນຍາມແຮ້ອນນີ້ວ່ອວາກບ້າ You arear Alexe when a Rised Will Respont Property an eventuation map beforebase.