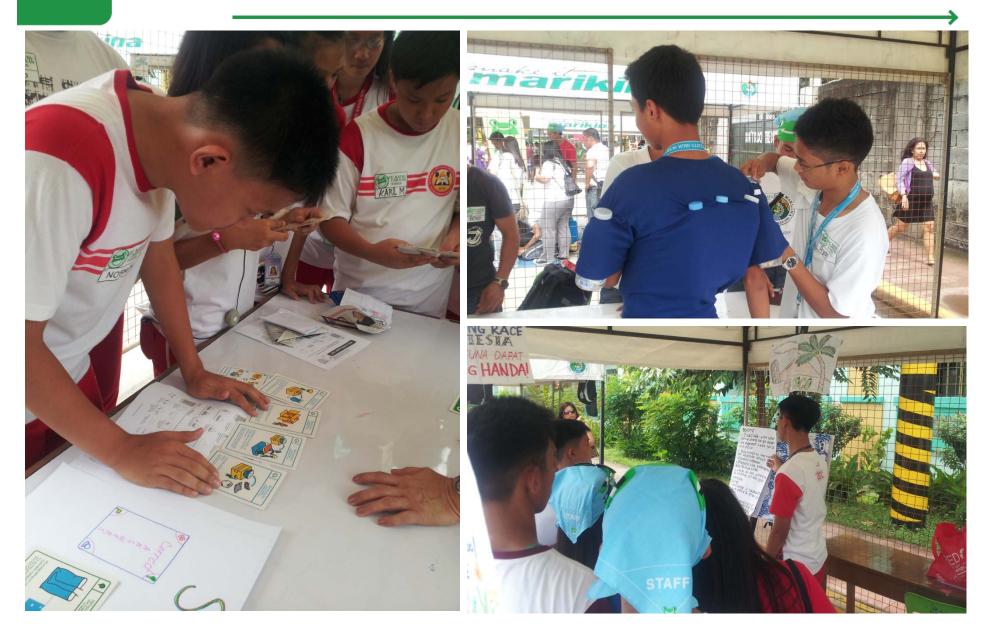

making workshop

Production of Sky Tree with candles

IZA! Kaeru Caravan!

Expansion to overseas IZA! KAERU CARAVAN! Overseas Project



IZA! KAERU CARAVAN!

# **Hosting flow overseas**





Local undergraduate students conduct an inquiry survey (Indonesia)





National disaster-prevention staff + publicly sought staff (Guatemala)

# Hosting flow overseas





Performed by local high school students to elementary and junior high school students (Bhutan)





Conduct lectures continuously by National Disaster-Prevention Coordination Bureau (Guatemala)

# in Jogjakarta (Indonesia)





KAERU

# in Padang (Indonesia)



## in Guatemala City (Guatemala)

in Zaragoza (El Salvador)







IZA! KAERU CARAVAN!

# in Punakha (Bhutan)





## in Bangkok (Thailand)





## In Manila (Philippines)



## in Sakarya (Turkey)



## Iza! Kaeru Caravan! Activities in Jogjakarta, Indonesia



Transmit not the event itself superficially
 but the process by which the event is formed

#### Background

- Seriously damaged by the "Central Java Earthquake" that occurred in May 2006.
- It caused over 6,000 deaths equal in scale to the Great Hanshin-Awaji Earthquake.
- The deaths and injuries were caused by the destruction of buildings constructed from bricks without anti-seismic reinforcement.
- After the earthquake, many overseas organizations participated in the promotion of anti-seismic techniques.
- Some regions are introducing these techniques, but things are not proceeding as intended.
- There are many areas that were not affected by the latest earthquake, such as the Kauman District, etc.