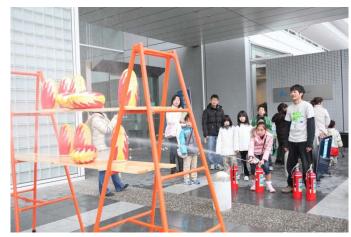

#### 03-1 Strikeout-style target shooting game with a water extinguisher Miyazaki City Miyazaki Prefecture

(Developed by local people) An example of a popular program, **First** a strikeout-style target shooting year game made by local craftsman and those good at home carpentry. (Original) Further advanced in the 2<sup>nd</sup> year!

# **03-2** Strikeout-style target shooting game with a water extinguisher

Kamezawa, Tokyo

# **03-3** Book-end type target shooting game with a water extinguisher

Various places in Japan

Simple target used for fire extinguisher drill. Compared to a strikeout-style target, the feature of this target is that it is easy to carry and make. Original targets are developed in various areas.