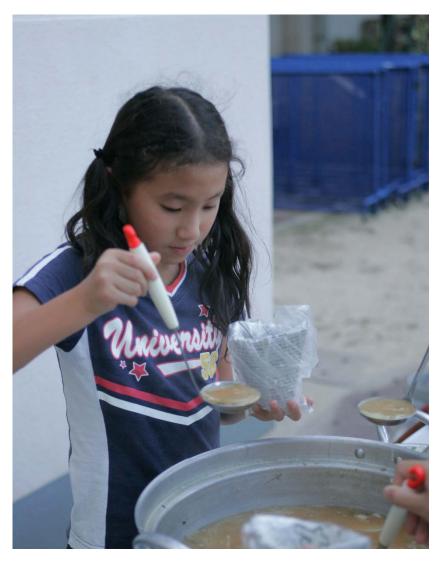

# Paper tray making

IZA!

KAERU

**CARAVAN!** 

#### Open cling film over the plate

"Put cling film over the plate so there's no need to wash it."

"Re-use paper cup and paper tray by putting cling film over them."

"Use aluminum foil instead of a plate."

## Paper tray making