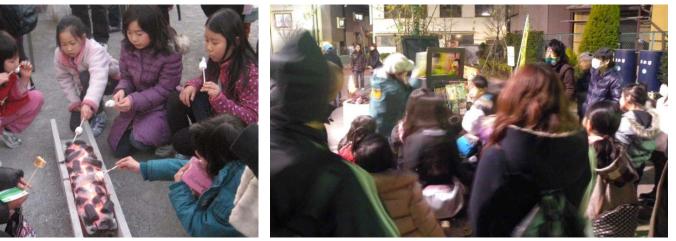

## in Terashima area, Sumida Ward • IZA! KAERU NIGHT BAZAAR!

Marshmallow baking around charcoal fire

Disaster-prevention picture-play show

Candle making workshop

Production of Sky Tree with candles

IZA! Kaeru Caravan!