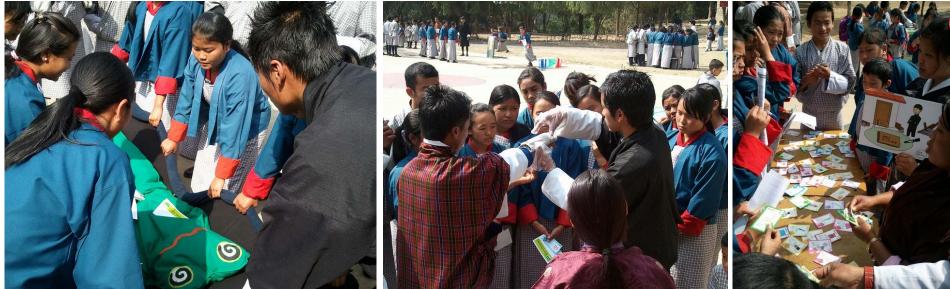

# in Punakha (Bhutan)

# Hosting flow overseas

Performed by local high school students to elementary and junior high school students (Bhutan)

Conduct lectures continuously by National Disaster-Prevention Coordination Bureau (Guatemala)