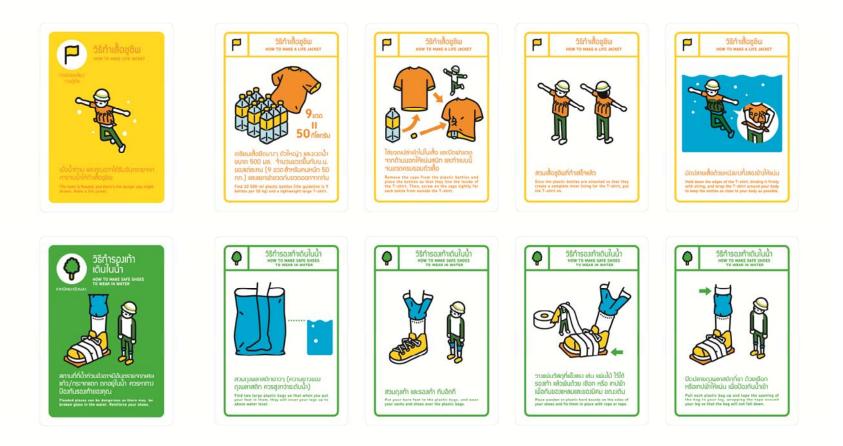

# ● Disaster-prevention card game, "Shuffle" Japanese Version → Thai Version (For Flood)

 JSS
 SS
 <t

สถานที่ที่น้ำท่วมขังอาจมีอันตรายจากเศษ แก้ว/กระจกแตก ตกอยู่ในน้ำ ควรหาทาง ป้องกันรองเท้าของคุณ

Flooded places can be dangerous as there may be broken glass in the water. Reinforce your shoes.

### ● Disaster-prevention card game, "Shuffle" Japanese Version → Thai Version (For Flood)

ຄຸດນໍາມິດກາວຮູ້ຂອງວ່າເມື່ອໃຫຍ່ຈະແກ້ດນໍ້ກ່າວນັ້ນມືລາ ຄວຣກຳເຫັນແກ້ວນຍາມແຮ້ອນນີ້ວ່ອວາກບ້າ You arear Alexe when a Rised Will Respont Property an eventuation map beforebase.