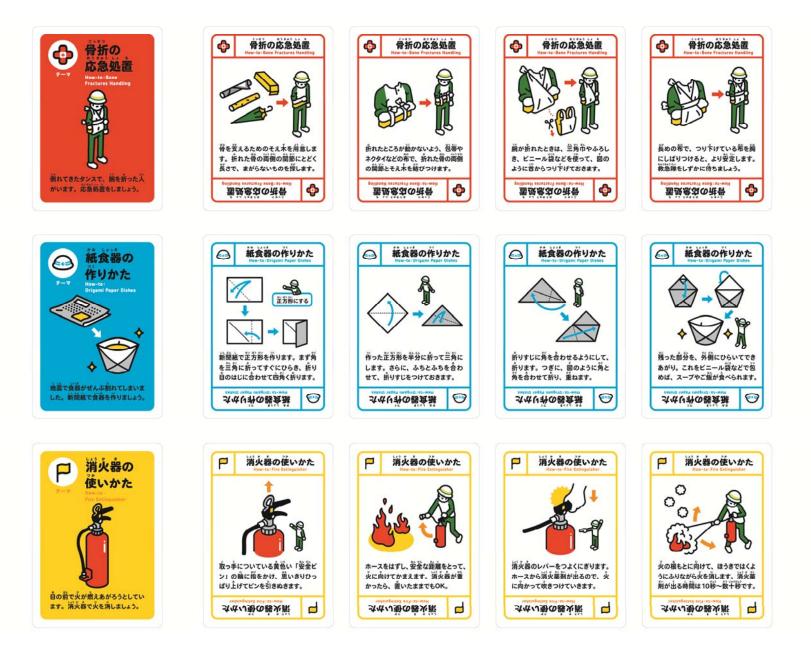

s at storehouses of government offices or schools with large stocks, and are therefore easy to find. Disaster-prevention card game, "Shuffle"



キッズデザイン賞 受賞

#### IZA! KAERU CARAVAN!





# SAVE YOURSELF CARD GAME SHUFFLE

Card game in which you can enjoy and learn useful

### knowledge in case of disaster

**First Aid** 





How to use AED How to apply a tourniquet Temporary treatment for broken bones Help and rescue How to use an extinguisher Report to 119 How to make a blanket stretcher



#### **Disaster prevention knowledge**

How to make paper plates How to get the gas meter back How to use disaster message dial

#### Survival



How to make a filter with a plastic bottle How to clean fish How to make a hammock

# The Subject cards (12 cards)



# The procedure card (each 4 cards)









## •New disaster-prevention card game for TSUNAMI We Collected 50 Tsunami victims in Tohoku erea. And we make the educational tool by "Manga"















A project to convert the diaries of the survivors of the Great Hanshin-Awaji Earthquake into media aimed at children.



Clay Animation <sup>®</sup>The dog "POCHI" <sup>』</sup>



Animation **FORANGE** 





Illustration Panel To Yu

## **Disaster shelter workshop**

\*Use personal belongings to make a shelter in which you can spend 3 days



# Shelter festival + Survival camp

### × Architectural-related seminar



"Iza! Kaeru Camp in Rokkomichi Minami Park" (held in September 2005)

# Learn While Having Fun: New Kinds of Disaster Drills "Iza! Kaeru Caravan!"



#### IZA! **Emergency! Kaeru Caravan System** KAERU **CARAVAN!**