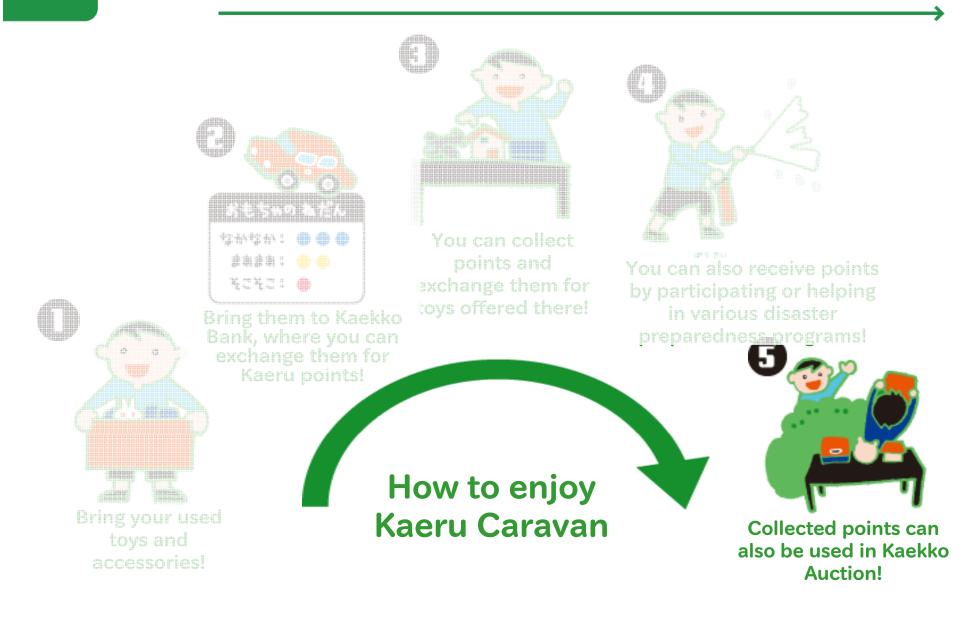

# How to hold Kaekko Bazaar

Mechanism of Kaekko Bazaar

Mechanism of Kaekko Bazaar

IZA! KAERU CARAVAN!

Flow of toys

### (1) Kaekko Bank

- Evaluate toys brought in by participants and accordingly issue Kaeru Poi
- < Evaluation standards >
  - Modest value: 1 point
  - Medium value: 2 points
  - High value: 3 points
- \* Daily commodities and unsanitary stuff are not to be accepted.

Flow of toys

### Kaekko Bazaar Venue

(2) Putting stickers (price tags)

Put stickers on collected toys to show their prices.

< Prices of toys >

- Red: 1 point
- Yellow: 2 points
- Blue: 3 points

\* Prices may not correspond to bank evaluations.

(3) Displaying toys on the sales floor

### Display toys in the Shop Corner.

Small things should be put in baskets. (Do not put too many in one basket.) (About 3 in one

Stuffed animals are to be piled up.

Large toys and books are to be placed on sheets.

### Mechanism of Kaekko Bazaar

(4) Checkout Counter

# Put as many Xs as the selling price of each toy (on the stamp card).

< Prices of toys >

- Red: 1 point
- Yellow: 2 points
- Blue: 3 points

#### Mechanism of Kaekko Bazaar

"Experience" Corner

# You can also receive Kaeru points by participating in the "Experience" Corner. (Different points for different programs: 1 to 3 poi

"Experience" Corner

# "Experience" Corner points are to be issued in the form of "point exchange tickets."

IZA!

KAERU

**CARAVAN!** 

Kaeru Point Exchange Ticket

> Hand your exchange tickets to Kaekko Bank, and they will be exchanged for stamps.