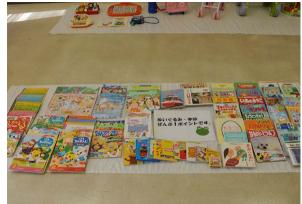

### "Earthquake Note for Always"

Disaster prevention emotion manual based on interviews of 167 disaster victims of the Great Hanshin-Awaji Earthquake

Earthquake Project for Always: Editing Tomohide Atsumi: Supervising Editor Bunpei Yorifuji: Illustrations

Camping every day outdoors is disaster prevention

Various methods to prevent furniture falling over