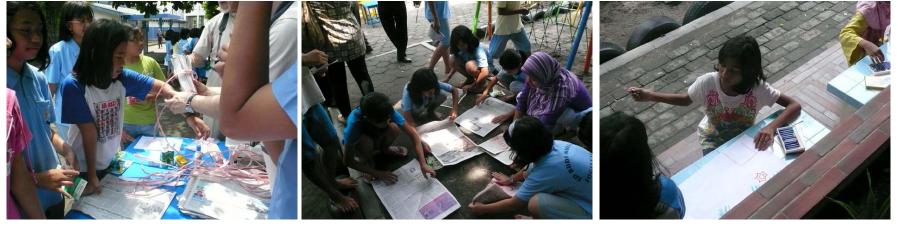

### Disaster reduction card game using picture cards

Multiple disaster reduction education tools that draw out children's vitality.

## Playing a disaster reduction card game "Catfish School"

The game master asks questions using picture cards. 5 to10 people can play the game at a time.

When the game master asks a question, each player picks up one of his/her answer cards in his/her hand.

## **Question sheet (\*picture card type)**

## Item cards (part of all cards)

## Select one you feel the most appropriate.

(1)

Found Around Town No.43 Fourier of the second secon

(3)

(5)