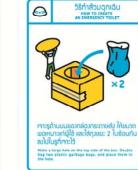

# ● Disaster-prevention card game, "Shuffle" Japanese Version → Thai Version (For Flood)

 JSS
 SS
 <t

สถานที่ที่น้ำท่วมขังอาจมีอันตรายจากเศษ แก้ว/กระจกแตก ตกอยู่ในน้ำ ควรหาทาง ป้องกันรองเท้าของคุณ

Flooded places can be dangerous as there may be broken glass in the water. Reinforce your shoes.

### ● Disaster-prevention card game, "Shuffle" Japanese Version → Thai Version (For Flood)

ຄຸດນໍາມິດກາວຮູ້ຂອງວ່າເມື່ອໃຫຍ່ຈະແກ້ດນໍ້ກ່າວນັ້ນມືລາ ຄວຣກຳເຫັນແກ້ວນຍາມແຮ້ອນນີ້ວ່ອວາກບ້າ You arear Alexe when a Rised Will Respont Property an eventuation map beforebase.