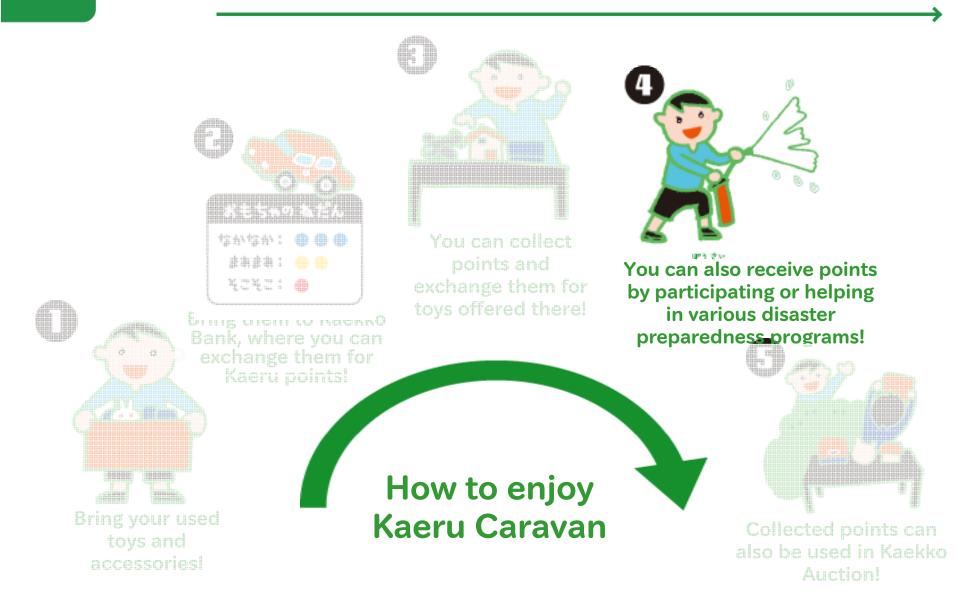

# How to hold Kaekko Bazaar

Mechanism of Kaekko Bazaar

Mechanism of Kaekko Bazaar

IZA! KAERU CARAVAN!

Flow of toys

### Kaekko Bazaar Venue

Flow of toys

### Kaekko Bazaar Venue

### (1) Kaekko Bank

- Evaluate toys brought in by participants and accordingly issue Kaeru Poi
- < Evaluation standards >
  - Modest value: 1 point
  - Medium value: 2 points
  - High value: 3 points
- \* Daily commodities and unsanitary stuff are not to be accepted.

Flow of toys

### Kaekko Bazaar Venue

(2) Putting stickers (price tags)

Put stickers on collected toys to show their prices.

< Prices of toys >

- Red: 1 point
- Yellow: 2 points
- Blue: 3 points

\* Prices may not correspond to bank evaluations.

(3) Displaying toys on the sales floor

### Display toys in the Shop Corner.

Small things should be put in baskets. (Do not put too many in one basket.) (About 3 in one

Stuffed animals are to be piled up.

Large toys and books are to be placed on sheets.

### Mechanism of Kaekko Bazaar

(4) Checkout Counter

# Put as many Xs as the selling price of each toy (on the stamp card).

< Prices of toys >

- Red: 1 point
- Yellow: 2 points
- Blue: 3 points

#### Mechanism of Kaekko Bazaar

"Experience" Corner

# You can also receive Kaeru points by participating in the "Experience" Corner. (Different points for different programs: 1 to 3 poi

"Experience" Corner

# "Experience" Corner points are to be issued in the form of "point exchange tickets."

IZA!

KAERU

**CARAVAN!** 

Kaeru Point Exchange Ticket

> Hand your exchange tickets to Kaekko Bank, and they will be exchanged for stamps.