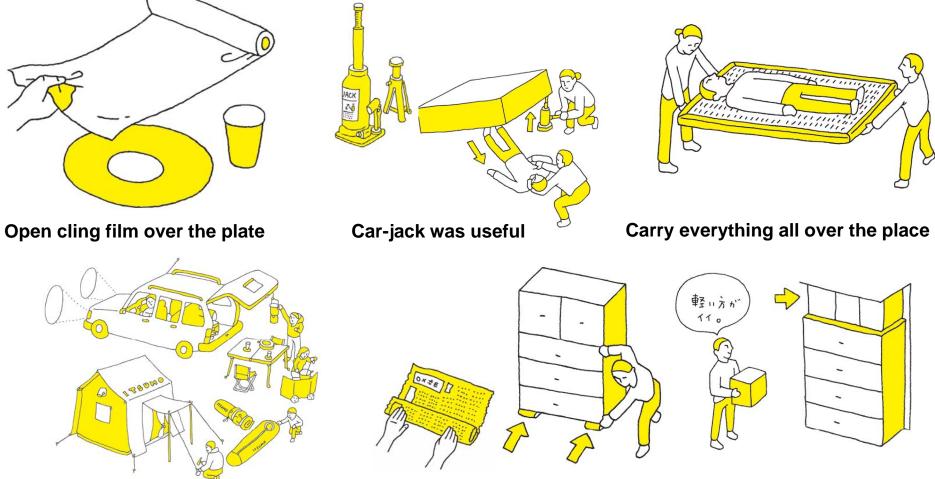

#### Open cling film over the plate

"Put cling film over the plate so there's no need to wash it."

"Re-use paper cup and paper tray by putting cling film over them."

"Use aluminum foil instead of a plate."

## Jack-up game

IZA!

KAERU

**CARAVAN!** 

"Break with a hammer. Saw, crowbar, hammer, jack were useful. When you trade a used car for a new one, leave a jack in the used one."

## **Blanket stretcher time-trial**

Carry anything all over the place.

"Carry anything all over the place with a blanket, tatami-mat (at home), or a door."

**Blanket stretcher time-trial** 

#### Stack empty boxes to the ceiling

"Things were stacked up to the ceiling, so it did not fall over. Now, boxes are still stacked, even though they are empty.

The system kitchen units are up to the ceiling, so it is like a reinforced wall."