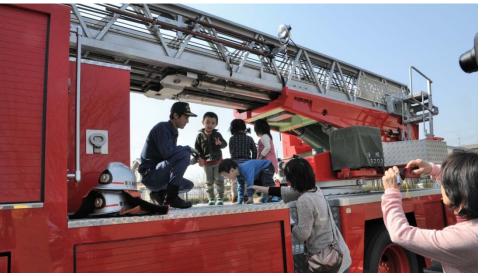

# Learn While Having Fun: New Kinds of Disaster Drills "Iza! Kaeru Caravan!"

#### IZA! **Emergency! Kaeru Caravan System** KAERU **CARAVAN!** What is the "Iza\*! Kaeru Caravan" ? \* "iza" means emergency Hiroshi Fuji's How community Kaekko Bazar disaster drills have +been conducted in A fun toy exchange Young families do Many families the past event not participate participate The same people Many repeat/ show up every year participants Held through volunteer Fun! recruitment Many families participate A new type of disaster drill Disaster drills are incorporated into community festivals and school events