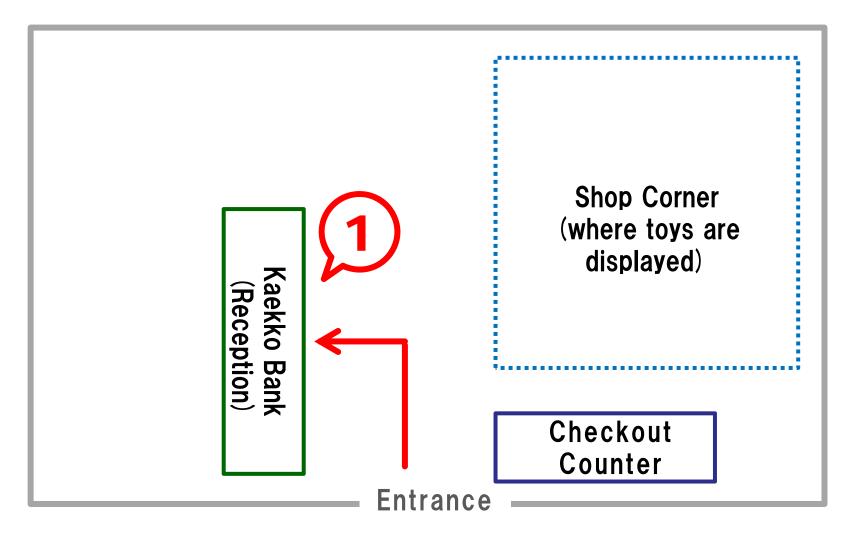

### (1) Kaekko Bank

- Evaluate toys brought in by participants and accordingly issue Kaeru Poi
- < Evaluation standards >
  - Modest value: 1 point
  - Medium value: 2 points
  - High value: 3 points
- \* Daily commodities and unsanitary stuff are not to be accepted.

#### Kaekko Bazaar Venue

| Kaekko<br>(Recel<br>Putting s<br>(price | Shop Corner<br>(where toys are<br>displayed) |                     |
|-----------------------------------------|----------------------------------------------|---------------------|
| ng stickers<br>ice tags)                | Kaekko Bank<br>(Reception)                   | Checkout<br>Counter |
|                                         |                                              | - Entrance          |