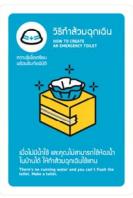

# ● Disaster-prevention card game, "Shuffle" Japanese Version → Thai Version (For Flood)

 JSS
 SS
 <t

สถานที่ที่น้ำท่วมขังอาจมีอันตรายจากเศษ แก้ว/กระจกแตก ตกอยู่ในน้ำ ควรหาทาง ป้องกันรองเท้าของคุณ

Flooded places can be dangerous as there may be broken glass in the water. Reinforce your shoes.

### ● Disaster-prevention card game, "Shuffle" Japanese Version → Thai Version (For Flood)

ຄຸດນໍາມິດກາວຮູ້ຂອງວ່າເມື່ອໃຫຍ່ຈະແກ້ດນໍ້ກ່າວນັ້ນມືລາ ຄວຣກຳເຫັນແກ້ວນຍາມແຮ້ອນນີ້ວ່ອວາກບ້າ You arear Alexe when a Rised Will Respont Property an eventuation map beforebase.