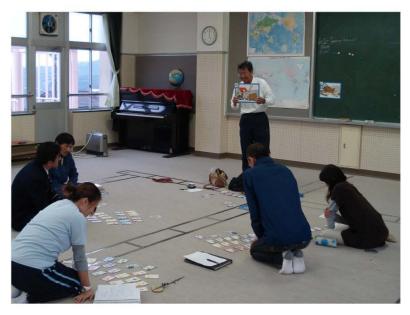

### Disaster reduction card game using picture cards

Multiple disaster reduction education tools that draw out children's vitality.

## Playing a disaster reduction card game "Catfish School"

The game master asks questions using picture cards. 5 to10 people can play the game at a time.

When the game master asks a question, each player picks up one of his/her answer cards in his/her hand.