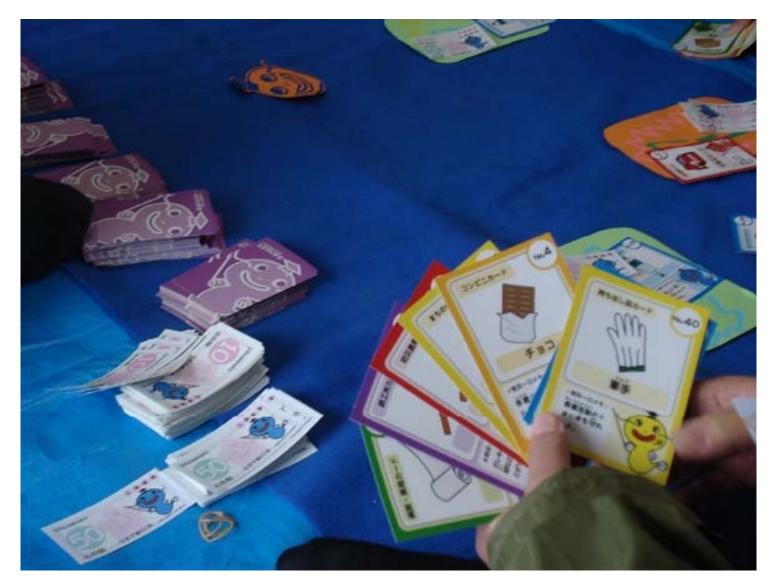

#### IZA! KAERU CARAVAN! Original disaster-prevention card game (3 types)

Disaster-prevention sugoroku game, "GURAGURA TOWN" 
Disaster-prevention card game, "Shuffle"

Disaster-prevention card game, "Catfish school"

## Disaster-prevention card game, "Catfish school"

### Disaster reduction card game using picture cards

Multiple disaster reduction education tools that draw out children's vitality.

## Playing a disaster reduction card game "Catfish School"

The game master asks questions using picture cards. 5 to10 people can play the game at a time.

When the game master asks a question, each player picks up one of his/her answer cards in his/her hand.