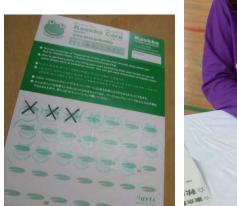

# Put as many Xs as the selling price of each toy (on the stamp card).

< Prices of toys >

- Red: 1 point
- Yellow: 2 points
- Blue: 3 points