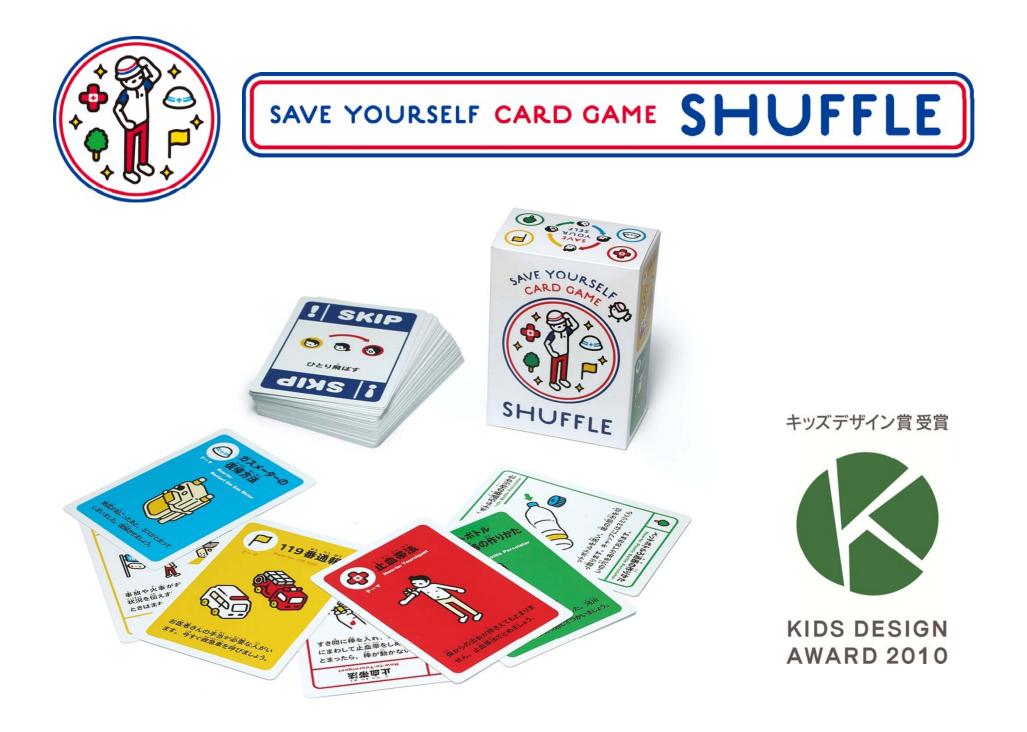

# SAVE YOURSELF CARD GAME SHUFFLE

Card game in which you can enjoy and learn useful

### knowledge in case of disaster

**First Aid** 

How to use AED How to apply a tourniquet Temporary treatment for broken bones Help and rescue How to use an extinguisher Report to 119 How to make a blanket stretcher

#### **Disaster prevention knowledge**

How to make paper plates How to get the gas meter back How to use disaster message dial

#### Survival

How to make a filter with a plastic bottle How to clean fish How to make a hammock