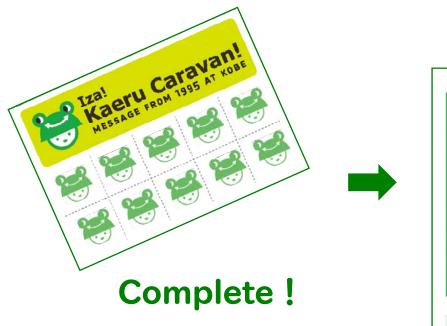

# Learn While Having Fun: New Kinds of Disaster Drills "Iza! Kaeru Caravan!" Stamp rally version

You can receive stamps also by participating in disaster drill programs.

Stamp Rally

Each participant who has collected all stamps will be presented with a certificate and button badges.

Certificate

**Button badges** 

BOSAI Stamp Rally in Thailand

IZA! KAERU CARAVAN!