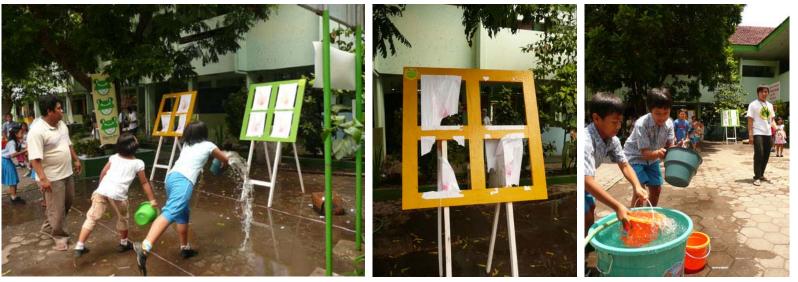

#### Target shooting game with water extinguisher

IZA!

KAERU

**CARAVAN!** 

Have an extinguisher ready

"Fire will spread and cannot be extinguished except at an early stage.

Have an extinguisher in each household, and remember how to use it."

### Target shooting game with water extinguisher

### Target shooting game with water extinguisher \*Introducing other two types of "targets"

#### 1 Bent steel-sheet type

#### 2 Tumble doll type