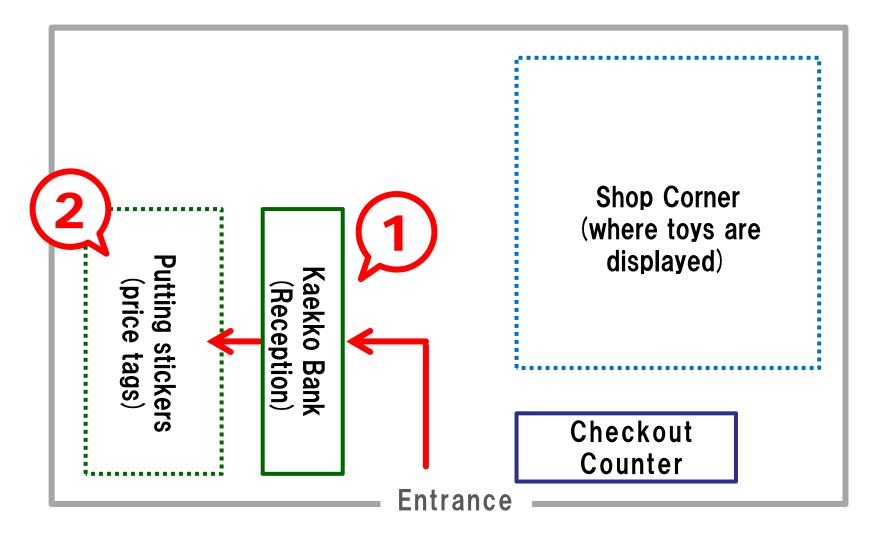

# How to hold Kaekko Bazaar

Mechanism of Kaekko Bazaar

Mechanism of Kaekko Bazaar

IZA! KAERU CARAVAN!

Flow of toys

### Kaekko Bazaar Venue

Flow of toys

### Kaekko Bazaar Venue

### (1) Kaekko Bank

- Evaluate toys brought in by participants and accordingly issue Kaeru Poi
- < Evaluation standards >
  - Modest value: 1 point
  - Medium value: 2 points
  - High value: 3 points
- \* Daily commodities and unsanitary stuff are not to be accepted.

### Kaekko Bazaar Venue

(2) Putting stickers (price tags)

Put stickers on collected toys to show their prices.

< Prices of toys >

- Red: 1 point
- Yellow: 2 points
- Blue: 3 points

\* Prices may not correspond to bank evaluations.

(3) Displaying toys on the sales floor