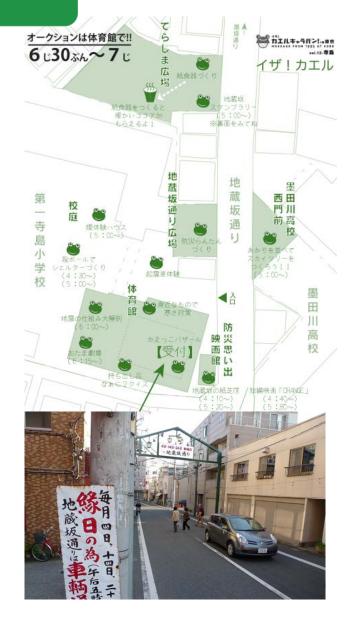

## in Terashima area, Sumida Ward • IZA! KAERU NIGHT BAZAAR!

Conducted area-driven special programs such as cold-protection skills, outdoor meal preparation, and shelter construction on elementary school grounds and park in Terashima, an area where wooden houses are densely situated, assuming a metropolitan-centered earthquake in winter.

Their 3<sup>rd</sup> year, and almost all programs are area-original!

## in Terashima area, Sumida Ward • IZA! KAERU NIGHT BAZAAR!

**CARAVAN!** 

Picture-story show on matter of local history

Cold-protection skill workshop

Shelter-making workshop using personal belongings