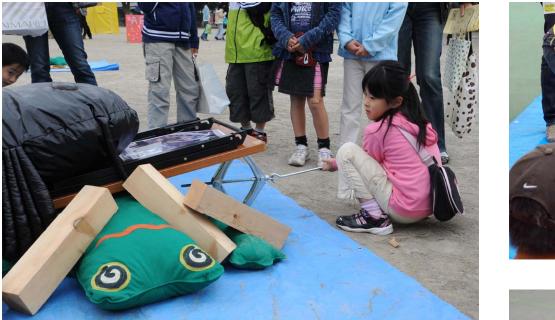

## Jack-up game

IZA!

KAERU

**CARAVAN!** 

"Break with a hammer. Saw, crowbar, hammer, jack were useful. When you trade a used car for a new one, leave a jack in the used one."

# Jack-up game