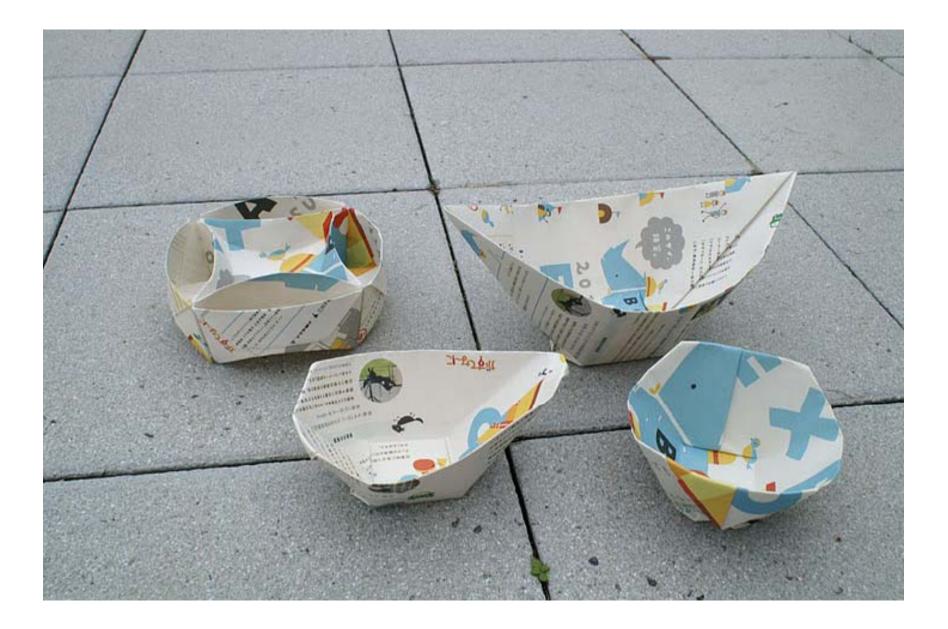

# Paper tray making

IZA!

KAERU

**CARAVAN!** 

#### Open cling film over the plate

"Put cling film over the plate so there's no need to wash it."

"Re-use paper cup and paper tray by putting cling film over them."

"Use aluminum foil instead of a plate."

## Paper tray making