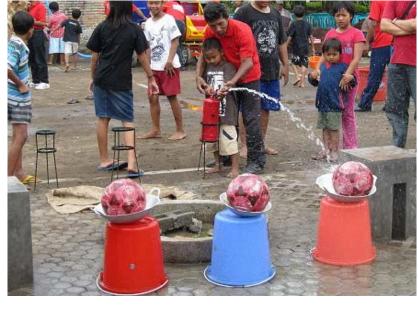

#### **03-5** Others Target shooting game with a water extinguisher

Indonesia

Target developed in Indonesia. A simple structure with a frying pan with a redpainted soccer ball placed on a bucket. An example of making it with local resources by proposing ideas.