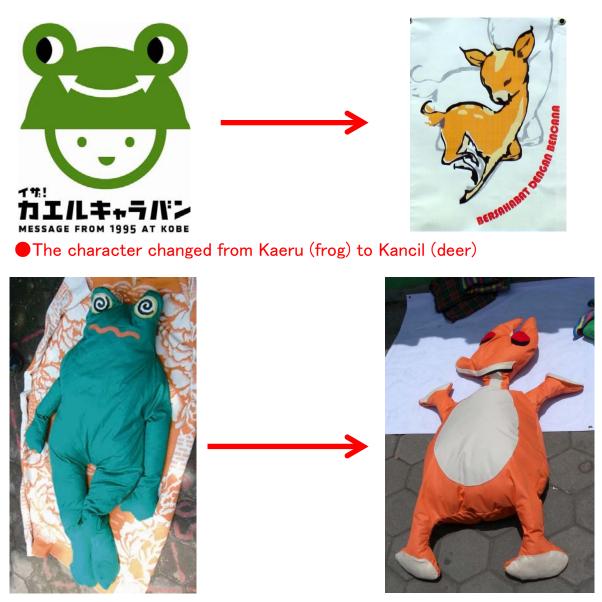

The third "Iza! Kaeru Caravan!" event (November 1, 2009) Renewal of the character

• The doll used for transport training changed from frog to deer

The third "Iza! Kaeru Caravan!" event: disaster prevention program arranged to match Indonesia