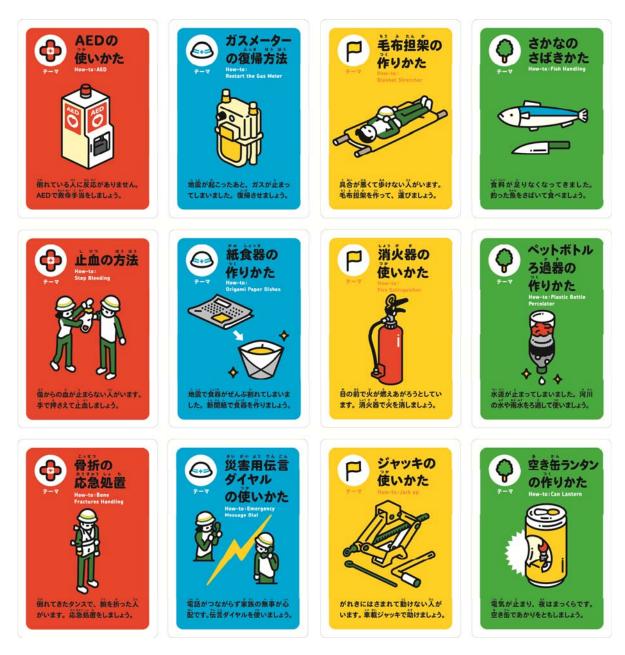

are found in people's homes, as well as at storehouses of government offices or schools with large stocks, and are therefore easy to find. Disaster-prevention card game, "Shuffle"



キッズデザイン賞 受賞

#### IZA! KAERU CARAVAN!





# SAVE YOURSELF CARD GAME SHUFFLE

Card game in which you can enjoy and learn useful

### knowledge in case of disaster

**First Aid** 





How to use AED How to apply a tourniquet Temporary treatment for broken bones Help and rescue How to use an extinguisher Report to 119 How to make a blanket stretcher



#### **Disaster prevention knowledge**

How to make paper plates How to get the gas meter back How to use disaster message dial

#### Survival



How to make a filter with a plastic bottle How to clean fish How to make a hammock

# The Subject cards (12 cards)



# The procedure card (each 4 cards)









## •New disaster-prevention card game for TSUNAMI We Collected 50 Tsunami victims in Tohoku erea. And we make the educational tool by "Manga"















A project to convert the diaries of the survivors of the Great Hanshin-Awaji Earthquake into media aimed at children.



Clay Animation <sup>®</sup>The dog "POCHI" <sup>』</sup>



Animation **FORANGE** 





Illustration Panel To Yu

## **Disaster shelter workshop**

\*Use personal belongings to make a shelter in which you can spend 3 days



# Shelter festival + Survival camp

### × Architectural-related seminar



"Iza! Kaeru Camp in Rokkomichi Minami Park" (held in September 2005)

# Learn While Having Fun: New Kinds of Disaster Drills "Iza! Kaeru Caravan!"



#### IZA! **Emergency! Kae