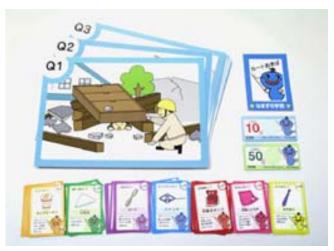

## Disaster-prevention card game, "Catfish school"

### Disaster reduction card game using picture cards

Multiple disaster reduction education tools that draw out children's vitality.

## Playing a disaster reduction card game "Catfish School"

The game master asks questions using picture cards. 5 to10 people can play the game at a time.

When the game master asks a question, each player picks up one of his/her answer cards in his/her hand.

## **Question sheet (\*picture card type)**

## Item cards (part of all cards)