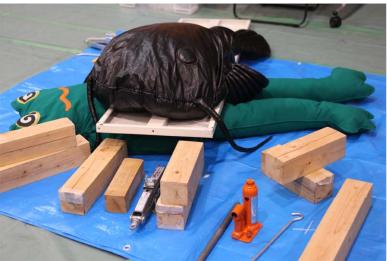

## Jack-up game

IZA!

KAERU

**CARAVAN!** 

"Break with a hammer. Saw, crowbar, hammer, jack were useful. When you trade a used car for a new one, leave a jack in the used one."

# Jack-up game