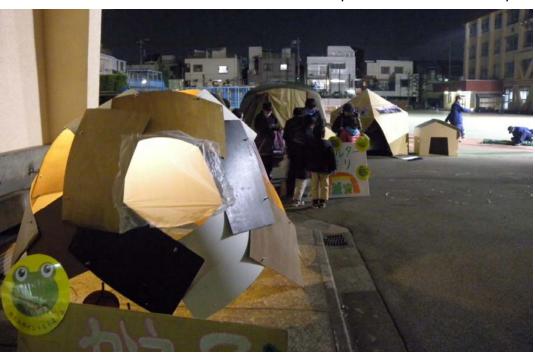

## **Disaster shelter workshop**

\*Use personal belongings to make a shelter in which you can spend 3 days

# Shelter festival + Survival camp