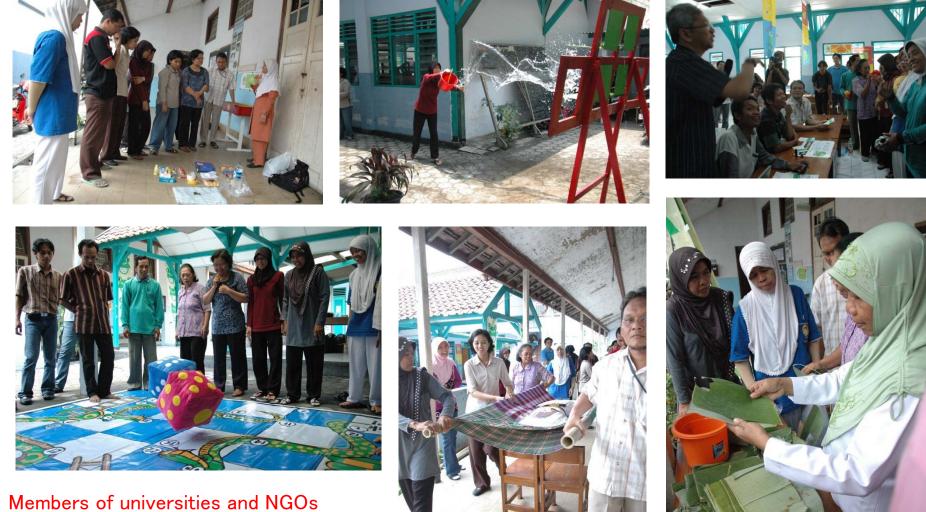

## Organizational structure (plan)

#### Japan team (supporting team)

Secretariat:
 NPO +arts
 (Chairman: Hirokazu Nagata)
 (Vice-chairman: Hiroshi Fuji)

- Supervisor:
   Kunihiro Narumi
   (Professor emeritus, Osaka University)
  - \* Realized great achievements in the survey on urban design in Indonesia.

Advisor: Disaster Reduction Learning Center (DRLC), JICA Hyogo

## Architecture and Planning Engineering

Partnership

(Cooperative

operation)

Secretariat:

Department, Faculty of Engineering, Gadjah Mada University

Jogjakarta team (local team)

Assoc. Prof. Ikaputra, (main personnel)

Mr. Yoyok, Department Chairman

Assoc. Prof. Sita

+ students of the Architecture and Planning Engineering Department (mainly students of Assoc. Prof. Ikaputra's Seminar)

#### Partners:

Prof. Snatini and others, Department of Pediatrics, Faculty of Medicine, Gadjah Mada University

+ students of the Department of Pediatrics, Faculty of Medicine

NGO YGM