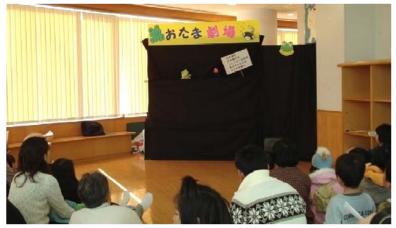

## **Disaster-prevention picture story show**

Original picture story show "Water disaster picture story show" "Fire prevention picture story show" "Blow out the Earthquake monster!" etc.

### Disaster reduction card game using picture cards

Multiple disaster reduction education tools that draw out children's vitality.

## Playing a disaster reduction card game "Catfish School"

The game master asks questions using picture cards. 5 to10 people can play the game at a time.

When the game master asks a question, each player picks up one of his/her answer cards in his/her hand.