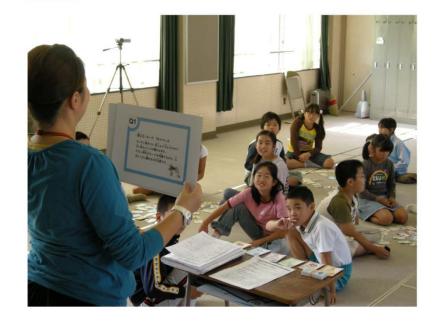

## Playing a disaster reduction card game "Catfish School"

The game master asks questions using picture cards. 5 to10 people can play the game at a time.

When the game master asks a question, each player picks up one of his/her answer cards in his/her hand.

## **Question sheet (\*picture card type)**