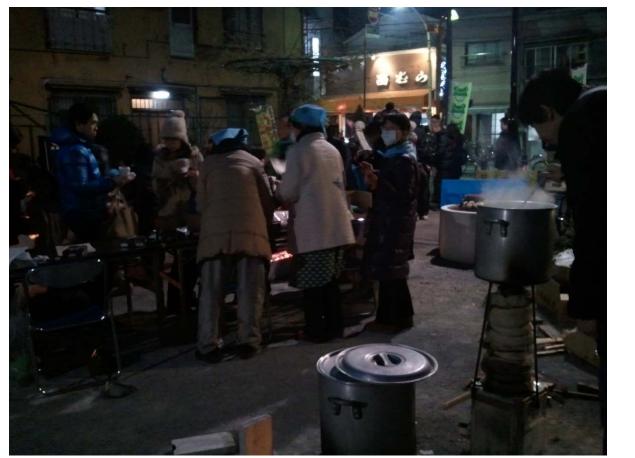

## in Terashima area, Sumida Ward • IZA! KAERU NIGHT BAZAAR!

Conducted area-driven special programs such as cold-protection skills, outdoor meal preparation, and shelter construction on elementary school grounds and park in Terashima, an area where wooden houses are densely situated, assuming a metropolitan-centered earthquake in winter.

Their 3<sup>rd</sup> year, and almost all programs are area-original!

## in Terashima area, Sumida Ward • IZA! KAERU NIGHT BAZAAR!

**CARAVAN!** 

Picture-story show on matter of local history

Cold-protection skill workshop

Shelter-making workshop using personal belongings

## in Terashima area, Sumida Ward • IZA! KAERU NIGHT BAZAAR!

Marshmallow baking around charcoal fire

Disaster-prevention picture-play show

Candle making workshop

Production of Sky Tree with candles

IZA! Kaeru Caravan!