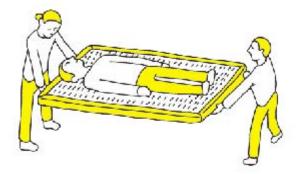

## **Blanket stretcher time-trial**

Carry anything all over the place.

"Carry anything all over the place with a blanket, tatami-mat (at home), or a door."

**Blanket stretcher time-trial** 

# Stretcher/Cloth stretcher

These are designed for carrying people, but a limited number is available only in certain locations, such as hospitals. In disaster zones where many people have been injured, they will be hard to find in large numbers.

# Tatami mat/Board

These are convenient alternatives to a stretcher that will be easy to find in the rubble. However, these items require extreme caution to prevent rescuers' injury including fingers caught between the mat or board and the ground.

# Blanket

Place the victim on the blanket, roll up the edge of both sides, and use the rolled edge to carry the victim. Several people, including children, will be able to carry an adult victim this way. Blankets are found in people's homes, as well as at storehouses of government offices or schools with large stocks, and are therefore easy to find. Disaster-prevention card game, "Shuffle"