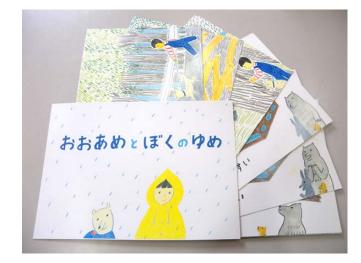

## •New disaster-prevention card game for TSUNAMI We Collected 50 Tsunami victims in Tohoku erea. And we make the educational tool by "Manga"

A project to convert the diaries of the survivors of the Great Hanshin-Awaji Earthquake into media aimed at children.

## Iza! Kaeru Caravan! Activities in Jogjakarta, Indonesia

Transmit not the event itself superficially
 but the process by which the event is formed