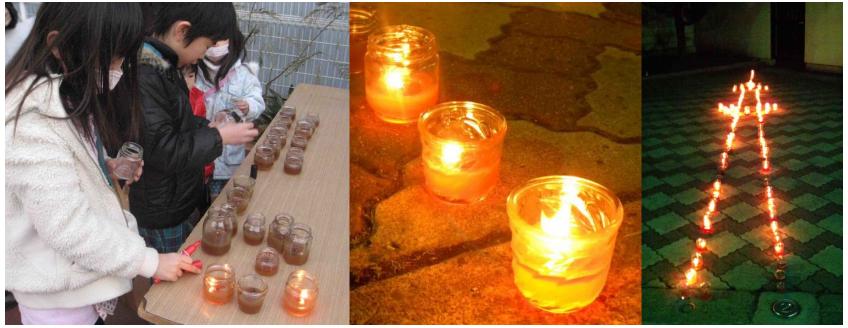

## in Terashima area, Sumida Ward • IZA! KAERU NIGHT BAZAAR!

Marshmallow baking around charcoal fire

Disaster-prevention picture-play show

Candle making workshop

Production of Sky Tree with candles

IZA! Kaeru Caravan!