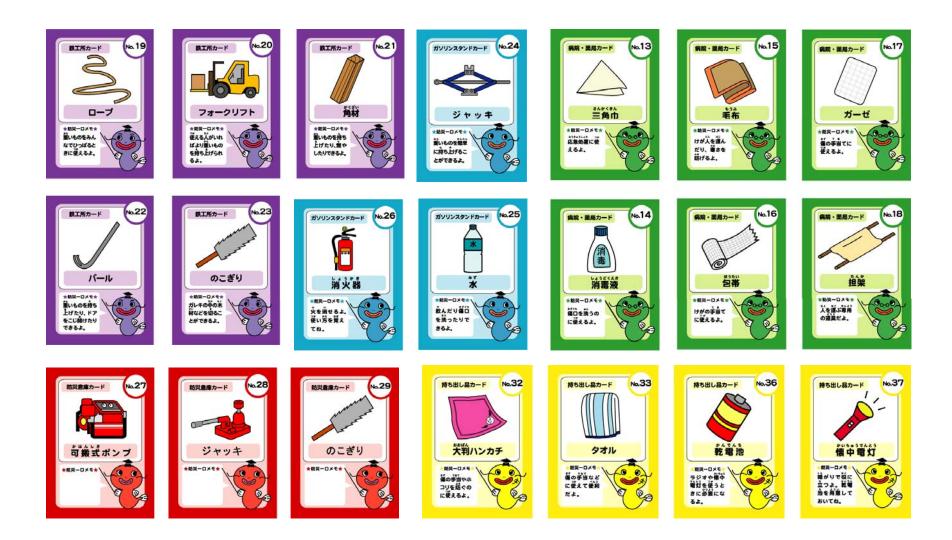

## Item cards (part of all cards)

## Select one you feel the most appropriate.

(1)

Found Around Town No.43 Fourier of the second secon

(3)

(5)