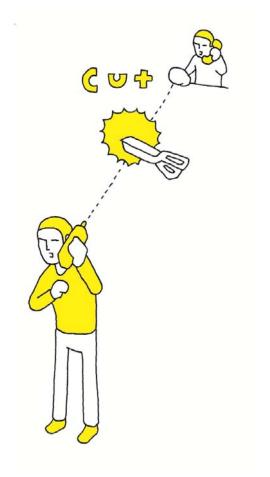

## Jack-up game

IZA!

KAERU

**CARAVAN!** 

"Break with a hammer. Saw, crowbar, hammer, jack were useful. When you trade a used car for a new one, leave a jack in the used one."

# Jack-up game