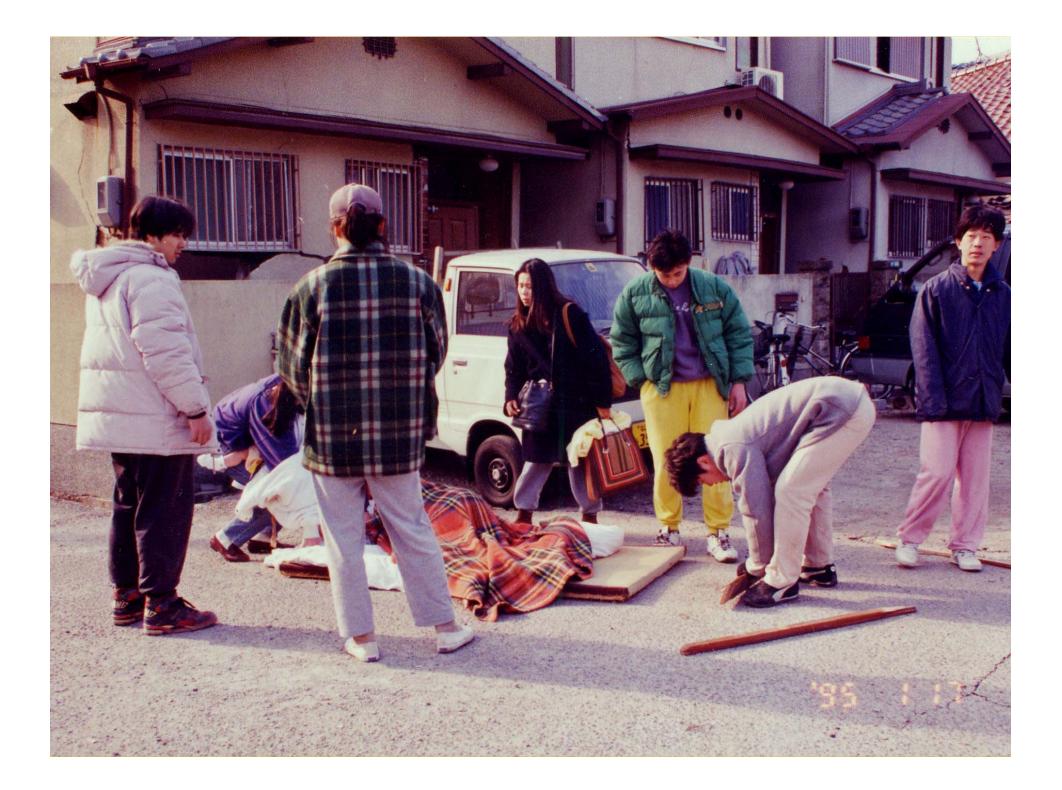

## Post-quake Situation in Kobe

# Rescue activities by neighborhood in the post-quake period