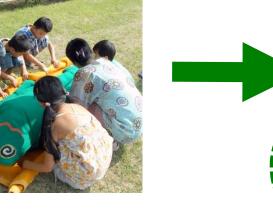

## **Blanket stretcher time-trial**

Carry anything all over the place.

"Carry anything all over the place with a blanket, tatami-mat (at home), or a door."

**Blanket stretcher time-trial** 

# Blanket

Place the victim on the blanket, roll up the edge of both sides, and use the rolled edge to carry the victim. Several people, including children, will be able to carry an adult victim this way. Blankets are found in people's homes, as well as at storehouses of government offices or schools with large stocks, and are therefore easy to find. Disaster-prevention card game, "Shuffle"