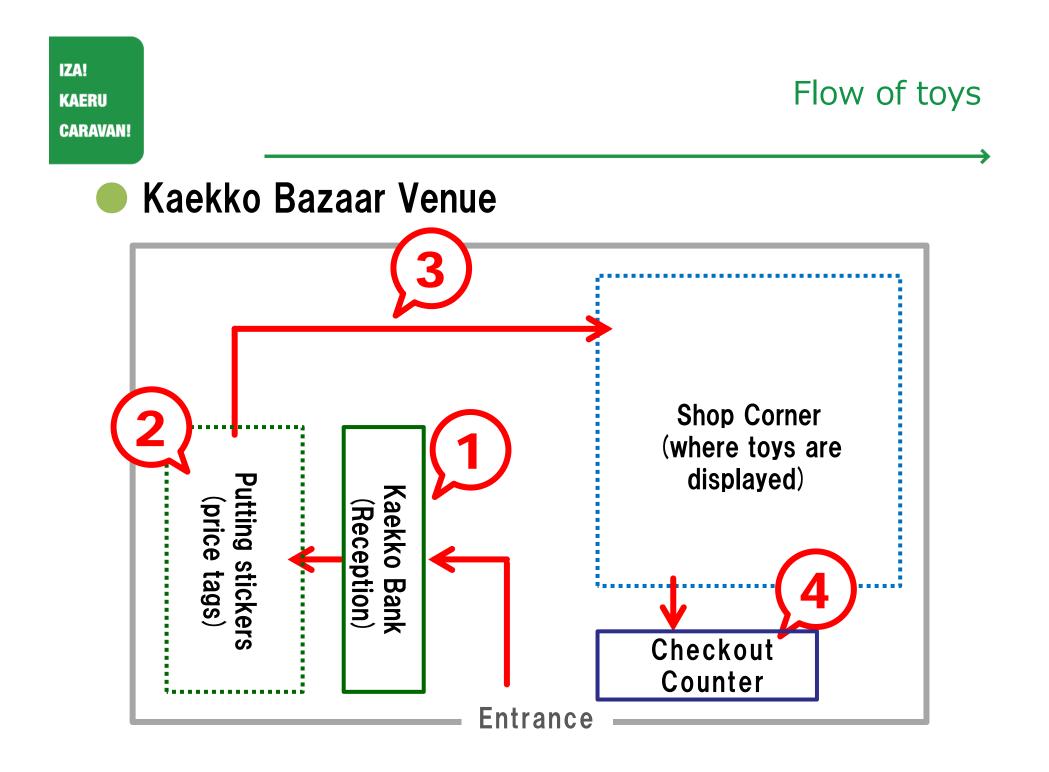

# How to hold Kaekko Bazaar

Mechanism of Kaekko Bazaar

Mechanism of Kaekko Bazaar

IZA! KAERU CARAVAN!

Flow of toys

### Kaekko Bazaar Venue

Flow of toys

### Kaekko Bazaar Venue

### (1) Kaekko Bank

- Evaluate toys brought in by participants and accordingly issue Kaeru Poi
- < Evaluation standards >
  - Modest value: 1 point
  - Medium value: 2 points
  - High value: 3 points
- \* Daily commodities and unsanitary stuff are not to be accepted.

### Kaekko Bazaar Venue

(2) Putting stickers (price tags)

Put stickers on collected toys to show their prices.

< Prices of toys >

- Red: 1 point
- Yellow: 2 points
- Blue: 3 points

\* Prices may not correspond to bank evaluations.

(3) Displaying toys on the sales floor

### Display toys in the Shop Corner.

Small things should be put in baskets. (Do not put too many in one basket.) (About 3 in one

Stuffed animals are to be piled up.

Large toys and books are to be placed on sheets.

### Mechanism of Kaekko Bazaar

(4) Checkout Counter