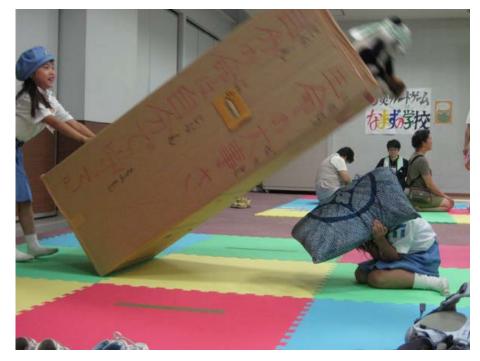

## Jack-up game

IZA!

KAERU

**CARAVAN!** 

"Break with a hammer. Saw, crowbar, hammer, jack were useful. When you trade a used car for a new one, leave a jack in the used one."

# Jack-up game