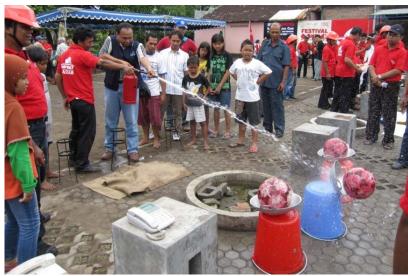

#### **03-5** Others Target shooting game with a water extinguisher

Indonesia

Target developed in Indonesia. A simple structure with a frying pan with a redpainted soccer ball placed on a bucket. An example of making it with local resources by proposing ideas.