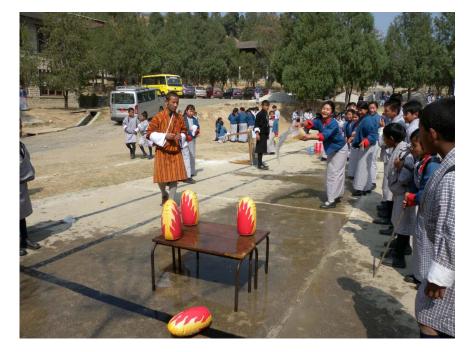

# Hosting flow overseas

Performed by local high school students to elementary and junior high school students (Bhutan)

Conduct lectures continuously by National Disaster-Prevention Coordination Bureau (Guatemala)

# in Punakha (Bhutan)