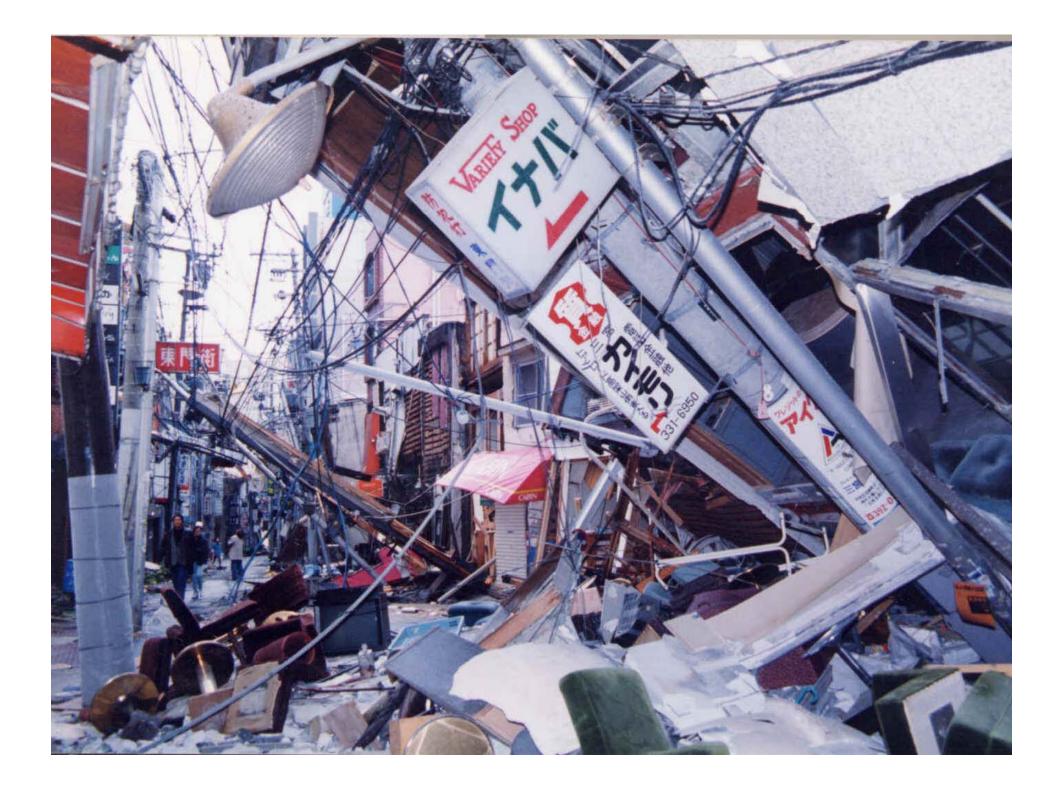

## Post-quake Situation in Kobe

# Collapsed houses in the post-quake period

# Inside houses in the post-quake period