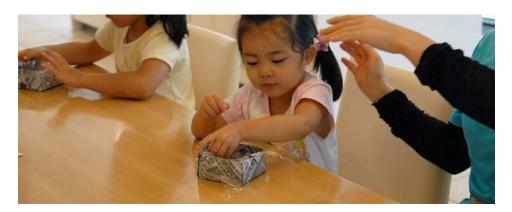

# Paper tray making

IZA!

KAERU

**CARAVAN!** 

#### Open cling film over the plate

"Put cling film over the plate so there's no need to wash it."

"Re-use paper cup and paper tray by putting cling film over them."

"Use aluminum foil instead of a plate."

## Paper tray making