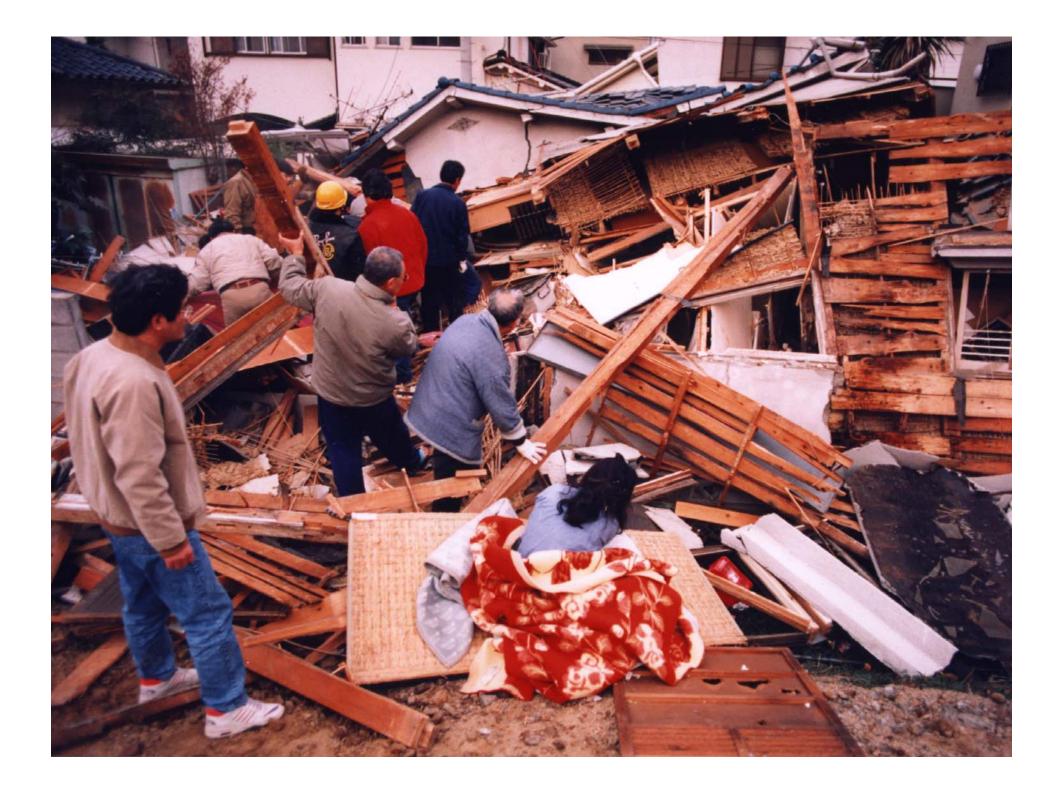

## Post-quake Situation in Kobe

# Collapsed houses in the post-quake period

# Rescue activities by neighborhood in the post-quake period