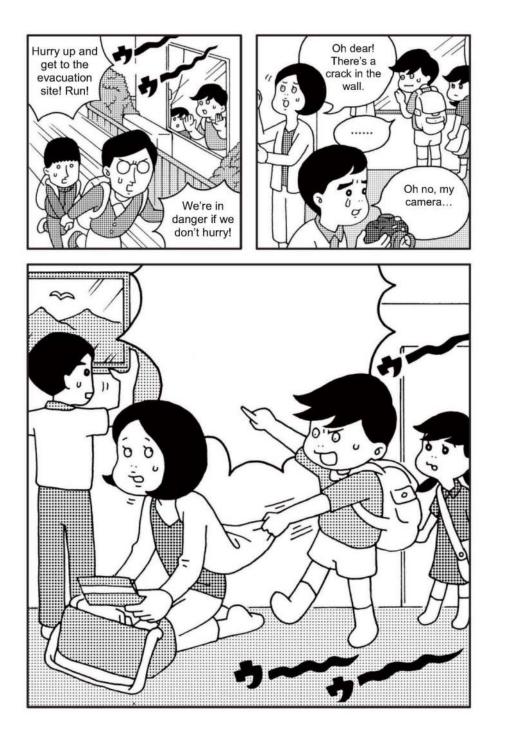

## •New disaster-prevention card game for TSUNAMI We Collected 50 Tsunami victims in Tohoku erea. And we make the educational tool by "Manga"

A project to convert the diaries of the survivors of the Great Hanshin-Awaji Earthquake into media aimed at children.