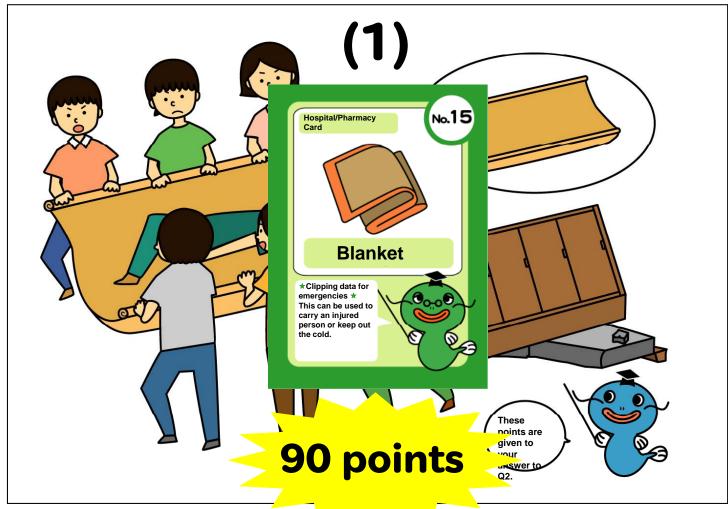

# Blanket

Place the victim on the blanket, roll up the edge of both sides, and use the rolled edge to carry the victim. Several people, including children, will be able to carry an adult victim this way. Blankets are found in people's homes, as well as at storehouses of government offices or schools with large stocks, and are therefore easy to find. Disaster-prevention card game, "Shuffle"