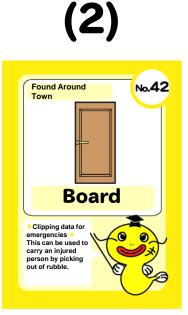

# Tatami mat/Board

These are convenient alternatives to a stretcher that will be easy to find in the rubble. However, these items require extreme caution to prevent rescuers' injury including fingers caught between the mat or board and the ground.