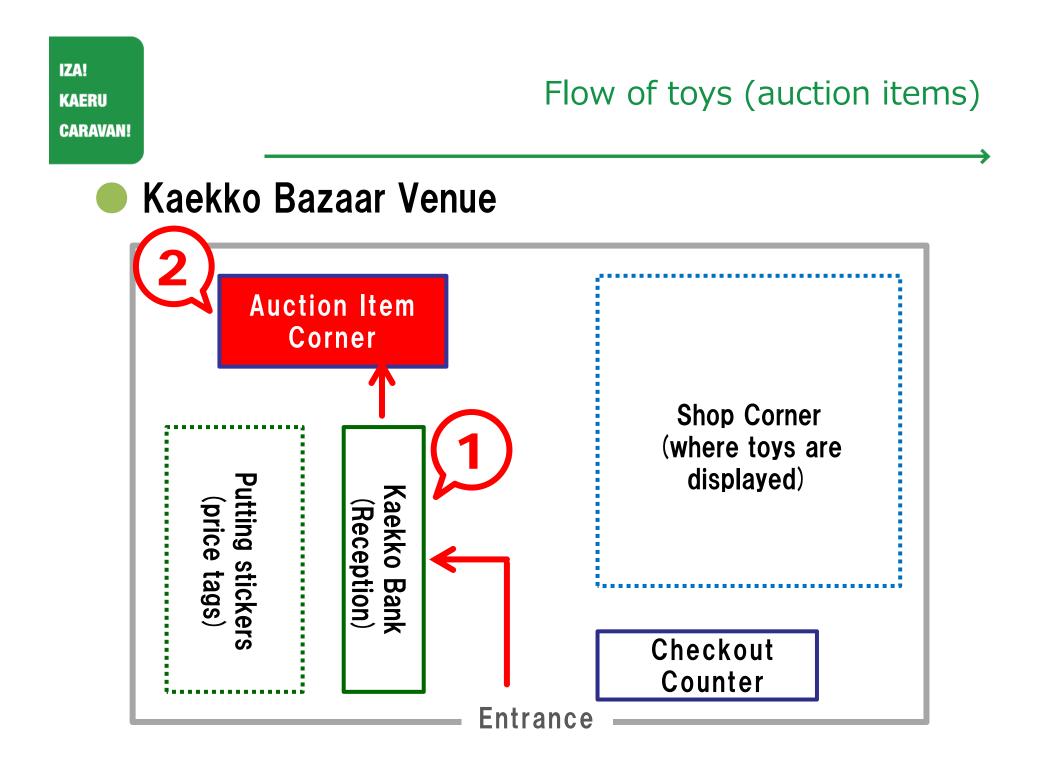

#### Mechanism of Kaekko Bazaar

IZA! KAERU CARAVAN!

Flow of toys (auction items)

#### Kaekko Bazaar Venue

| Kaekko<br>(Recel<br>Putting s<br>(price | Shop Corner<br>(where toys are<br>displayed) |                     |
|-----------------------------------------|----------------------------------------------|---------------------|
| ng stickers<br>ice tags)                | Kaekko Bank<br>(Reception)                   | Checkout<br>Counter |
|                                         |                                              | - Entrance          |

Flow of toys (auction items)

#### Kaekko Bazaar Venue

| Kaekko Bank<br>(Reception) |            | Shop Corner<br>(where toys are<br>displayed) |
|----------------------------|------------|----------------------------------------------|
|                            |            | Checkout<br>Counter                          |
|                            | — Entrance |                                              |

#### Kaekko Bazaar Venue

#### Kaekko Auction

# Popular toys are to come u for auction.

#### < Staff roles >

- Auctioneer: 1 person
- Assistant: 1 person
- Point checker: 2 persons