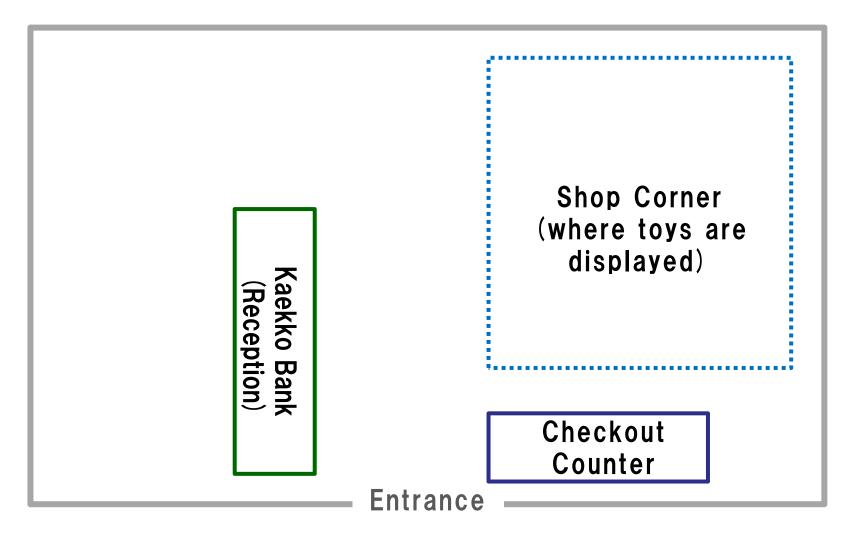

un: New Kinds of Disaster Drills "Iza! Kaeru Caravan!"



#### IZA! **Emergency! Kaeru Caravan System** KAERU **CARAVAN!** What is the "Iza\*! Kaeru Caravan" ? \* "iza" means emergency Hiroshi Fuji's How community Kaekko Bazar disaster drills have +been conducted in A fun toy exchange Young families do Many families the past event not participate participate The same people Many repeat/ show up every year participants Held through volunteer Fun! recruitment Many families participate A new type of disaster drill Disaster drills are incorporated into community festivals and school events



### **Structure of the Emergency! Kaeru Caravan**





# How to hold Kaekko Bazaar

Mechanism of Kaekko Bazaar



Mechanism of Kaekko Bazaar



IZA! KAERU CARAVAN!

Flow of toys

### Kaekko Bazaar Venue



Flow of toys

### Kaekko Bazaar Venue



### (1) Kaekko Bank

- Evaluate toys brought in by participants and accordingly issue Kaeru Poi
- < Evaluation standards >
  - Modest value: 1 point
  - Medium value: 2 points
  - High value: 3 points
- \* Daily commodities and unsanitary stuff are not to be accepted.





Flow of toys

### Kaekko Bazaar Venue



(2) Putting stickers (price tags)

Put stickers on collected toys to show their prices.

< Prices of toys >

- Red: 1 point
- Yellow: 2 points
- Blue: 3 points

\* Prices may not correspond to bank evaluations.







(3) Displaying toys on the sales floor

### Display toys in the Shop Corner.



Small things should be put in baskets. (Do not put too many in one basket.) (About 3 in one



Stuffed animals are to be piled up.



Large toys