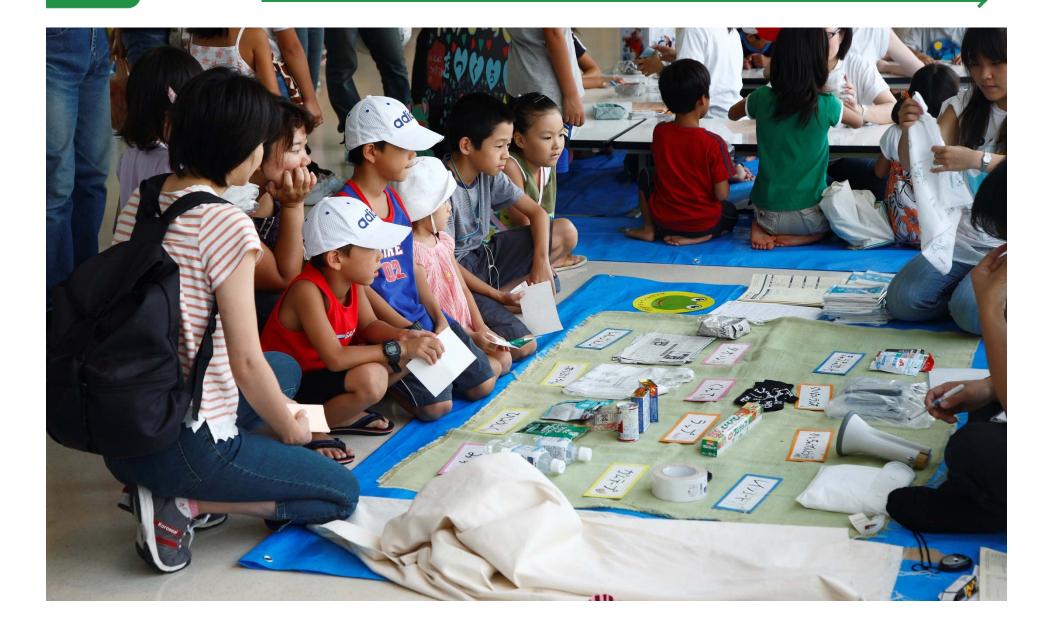

## Playing a disaster reduction card game "Catfish School"

The game master asks questions using picture cards. 5 to10 people can play the game at a time.

When the game master asks a question, each player picks up one of his/her answer cards in his/her hand.

## **Question sheet (\*picture card type)**

## Item cards (part of all cards)