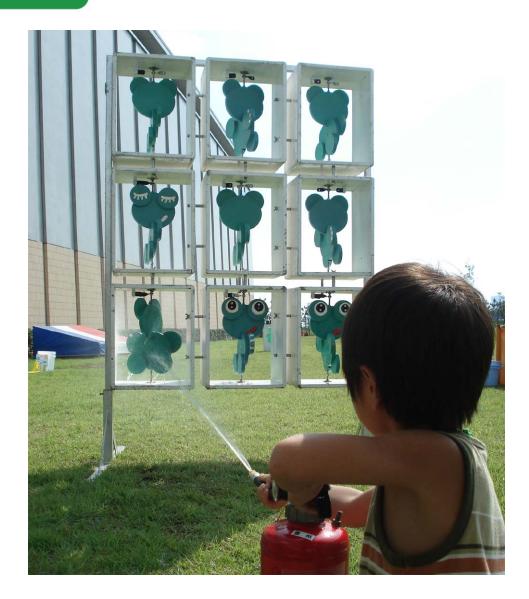

#### Target shooting game with water extinguisher

IZA!

KAERU

**CARAVAN!** 

Have an extinguisher ready

"Fire will spread and cannot be extinguished except at an early stage.

Have an extinguisher in each household, and remember how to use it."

### Target shooting game with water extinguisher

### Target shooting game with water extinguisher \*Introducing other two types of "targets"