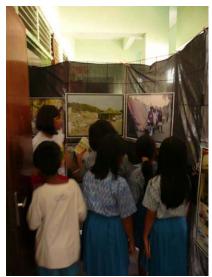

## **Disaster-prevention picture story show**

Original picture story show "Water disaster picture story show" "Fire prevention picture story show" "Blow out the Earthquake monster!" etc.