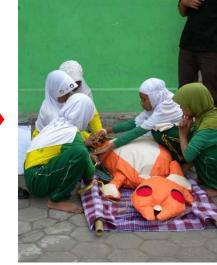

## **Blanket stretcher time-trial**

Carry anything all over the place.

"Carry anything all over the place with a blanket, tatami-mat (at home), or a door."

**Blanket stretcher time-trial** 

# Blanket

Place the victim on the blanket, roll up the edge of both sides, and use the rolled edge to carry the victim. Several people, including children, will be able to carry an adult victim this way. Blankets are found in people's homes, as well as at storehouses of government offices or schools with large stocks, and are therefore easy to find. Disaster-prevention card game, "Shuffle"