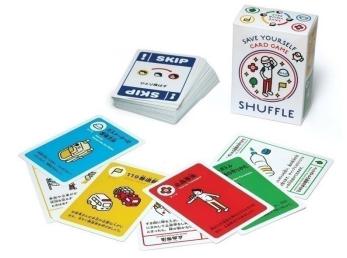

#### IZA! KAERU CARAVAN! Original disaster-prevention card game (3 types)

Disaster-prevention sugoroku game, "GURAGURA TOWN" 
Disaster-prevention card game, "Shuffle"

Disaster-prevention card game, "Catfish school"

# SAVE YOURSELF CARD GAME SHUFFLE

Card game in which you can enjoy and learn useful

### knowledge in case of disaster

**First Aid** 

How to use AED How to apply a tourniquet Temporary treatment for broken bones Help and rescue How to use an extinguisher Report to 119 How to make a blanket stretcher

#### **Disaster prevention knowledge**

How to make paper plates How to get the gas meter back How to use disaster message dial

#### Survival

How to make a filter with a plastic bottle How to clean fish How to make a hammock