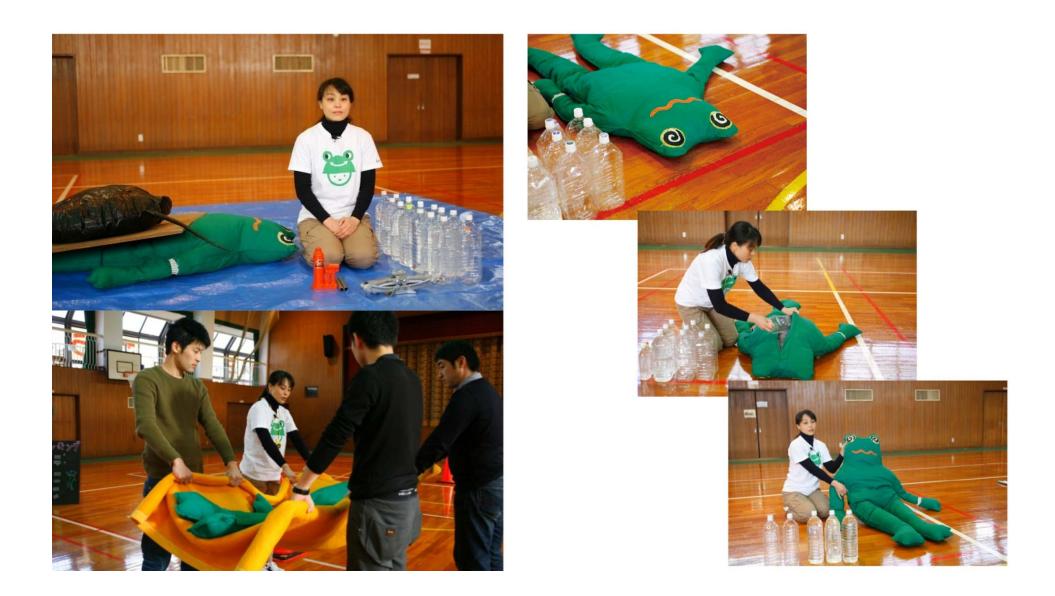

## **Blanket stretcher time-trial**

Carry anything all over the place.

"Carry anything all over the place with a blanket, tatami-mat (at home), or a door."

**Blanket stretcher time-trial** 

# Stretcher/Cloth stretcher

These are designed for carrying people, but a limited number is available only in certain locations, such as hospitals. In disaster zones where many people have been injured, they will be hard to find in large numbers.

# Tatami mat/Board

These are convenient alternatives to a stretcher that will be easy to find in the rubble. However, these items require extreme caution to prevent rescuers' injury including fingers caught between the mat or board and the ground.

# Blanket

Place the victim on the blanket, roll up the edge of both sides, and use the rolled edge to carry the victim. Several people, including children, will be able to carry an adult victim this way. Blankets are found in people's homes, as well as at storehouses of government offices or schools with large stocks, and are therefore easy to find. Disaster-prevention card game, "Shuffle"