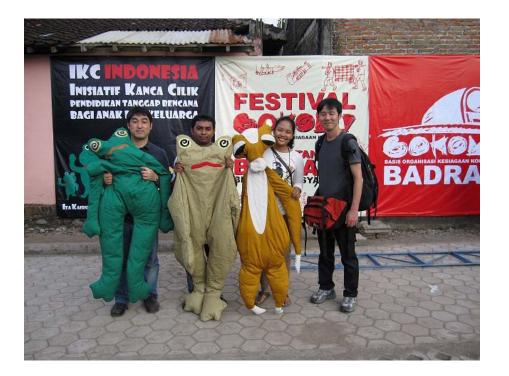

The third "Iza! Kaeru Caravan!" event (November 1, 2009) Renewal of the character

• The doll used for transport training changed from frog to deer

The third "Iza! Kaeru Caravan!" event: disaster prevention program arranged to match Indonesia

#### On Dec. 24, 2010, "BOKOMI BADRAN", the first autonomous emergency preparedness organization in Indonesia was established!

Logo of BOKOMI BADRAN

The signing ceremony with persons concerned Congratulatory speech by the deputy mayor