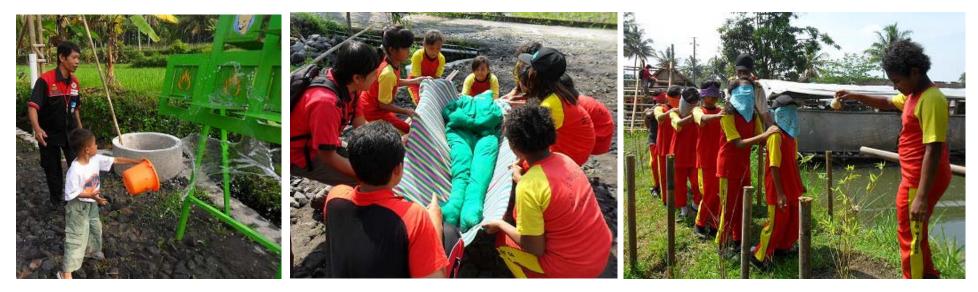

# in Jogjakarta (Indonesia)

KAERU

# in Padang (Indonesia)

## Iza! Kaeru Caravan! Activities in Jogjakarta, Indonesia

Transmit not the event itself superficially
 but the process by which the event is formed

#### Background

- Seriously damaged by the "Central Java Earthquake" that occurred in May 2006.
- It caused over 6,000 deaths equal in scale to the Great Hanshin-Awaji Earthquake.
- The deaths and injuries were caused by the destruction of buildings constructed from bricks without anti-seismic reinforcement.
- After the earthquake, many overseas organizations participated in the promotion of anti-seismic techniques.
- Some regions are introducing these techniques, but things are not proceeding as intended.
- There are many areas that were not affected by the latest earthquake, such as the Kauman District, etc. It is essential to promote not only anti-seismic techniques but also disaster prevention education.