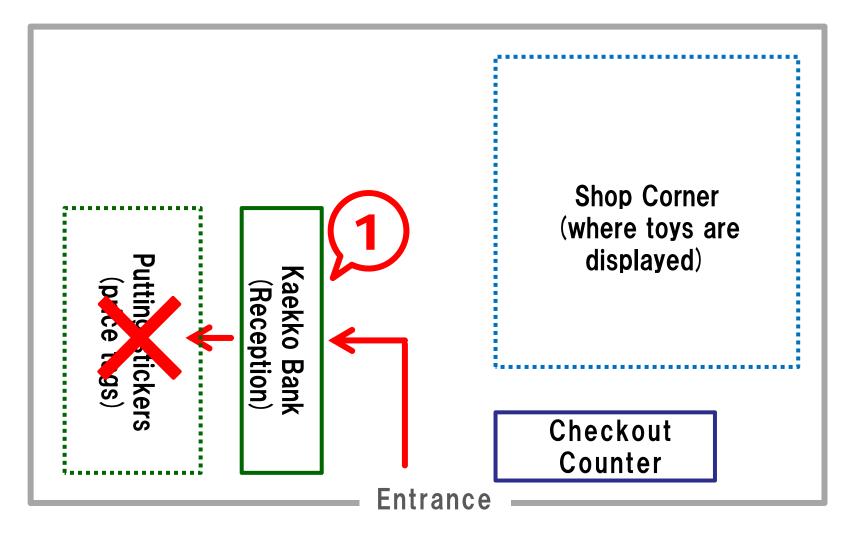

# How to hold Kaekko Bazaar

Mechanism of Kaekko Bazaar

Mechanism of Kaekko Bazaar

IZA! KAERU CARAVAN!

Flow of toys

### Kaekko Bazaar Venue

Flow of toys

### Kaekko Bazaar Venue

### (1) Kaekko Bank

- Evaluate toys brought in by participants and accordingly issue Kaeru Poi
- < Evaluation standards >
  - Modest value: 1 point
  - Medium value: 2 points
  - High value: 3 points
- \* Daily commodities and unsanitary stuff are not to be accepted.