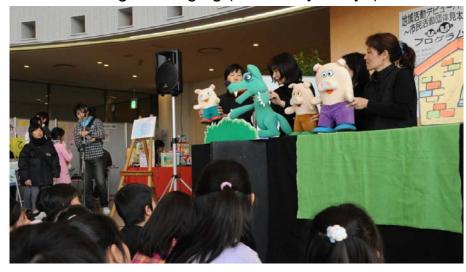

# Learn While Having Fun: New Kinds of Disaster Drills "Iza! Kaeru Caravan!"

#### IZA! **Emergency! Kaeru Caravan System** KAERU **CARAVAN!** What is the "Iza\*! Kaeru Caravan" ? \* "iza" means emergency Hiroshi Fuji's How community Kaekko Bazar disaster drills have +been conducted in A fun toy exchange Young families do Many families the past event not participate participate The same people Many repeat/ show up every year participants Held through volunteer Fun! recruitment Many families participate A new type of disaster drill Disaster drills are incorporated into community festivals and school events