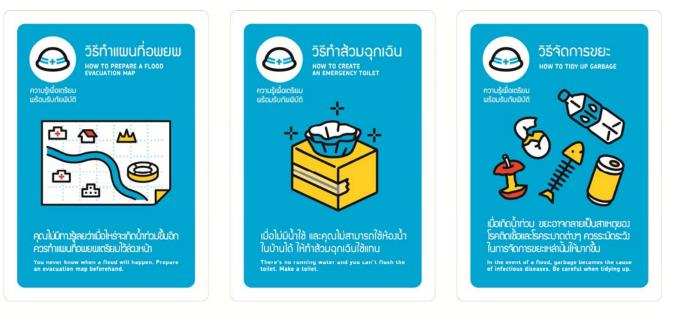

# ● Disaster-prevention card game, "Shuffle" Japanese Version → Thai Version (For Flood)

 JSS
 SS
 <t

สถานที่ที่น้ำท่วมขังอาจมีอันตรายจากเศษ แก้ว/กระจกแตก ตกอยู่ในน้ำ ควรหาทาง ป้องกันรองเท้าของคุณ

Flooded places can be dangerous as there may be broken glass in the water. Reinforce your shoes.

### ● Disaster-prevention card game, "Shuffle" Japanese Version → Thai Version (For Flood)

ຄຸດນໍາມິດກາວຮູ້ຂອງວ່າເມື່ອໃຫຍ່ຈະແກ້ດນໍ້ກ່າວນັ້ນມືລາ ຄວຣກຳເຫັນແກ້ວນຍາມແຮ້ອນນີ້ວ່ອວາກບ້າ You arear Alexe when a Rised Will Respont Property an eventuation map beforebase.

ท่าเครื่อมหมายสถานที่สำคัญต่ามๆ (เช่น วัด โรมซิยม โรมเยาบาล สถานิถ้ารวจ สนามกันท่าเป็นต้น) หลา execution the tomples, scheet, and stational and execution. The scheet of the scheet of the fact communities, with a scheet of the scheet.