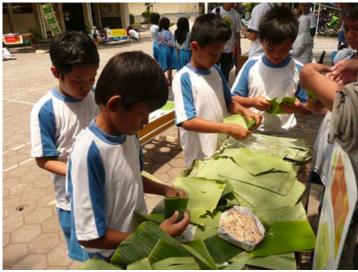

## Report on the second "Iza! Kaeru Caravan!" event conducted on October 18

• Face off! Bucket relay!

Making bowls with banana leaves

• First aid class

#### Indonesia

Original Paper-plate-making with newspaper (Japan)

**05** Plates

Plate-making with banana leaves (Indonesia)