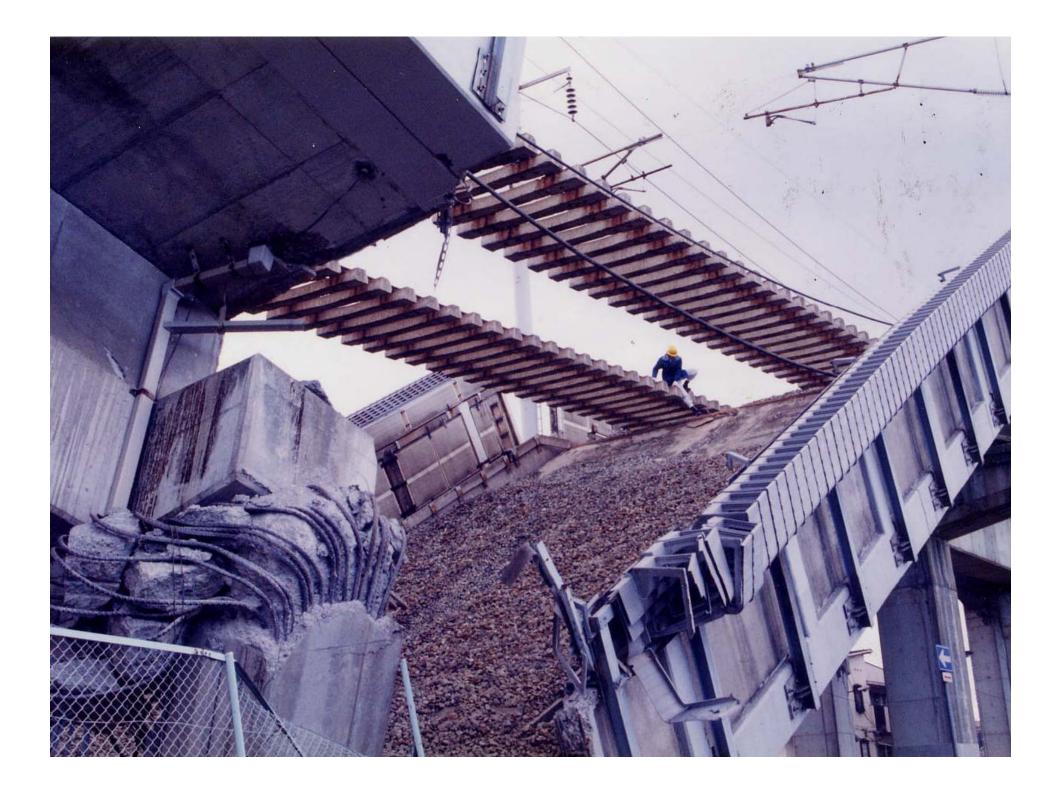

### January 17, 1995 5:46 a.m

### Great Hanshin-Awaji Earthquake occurred

The city collapsed Over 6400 people were killed

## Post-quake Situation in Kobe