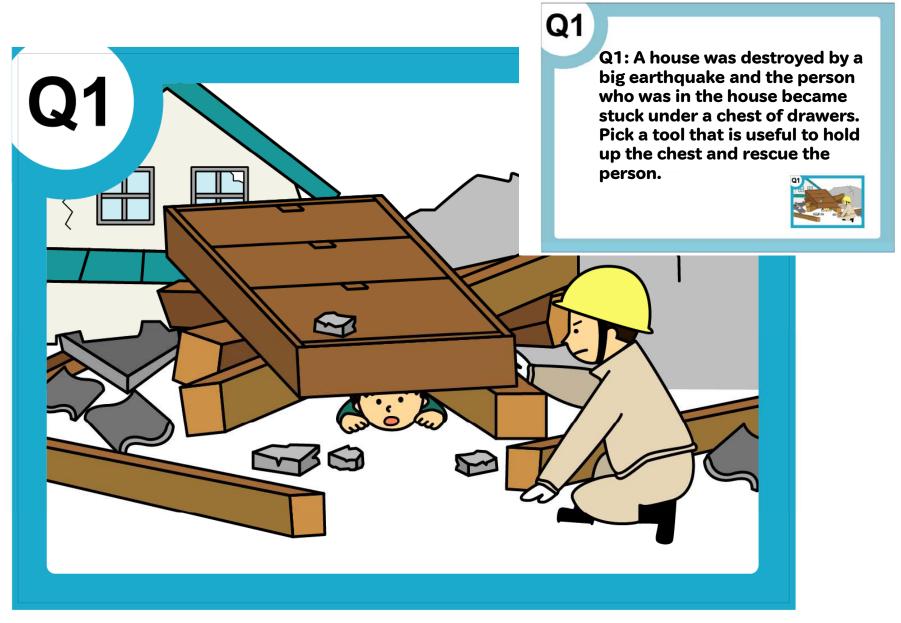

## Jack-up game

IZA!

KAERU

**CARAVAN!** 

"Break with a hammer. Saw, crowbar, hammer, jack were useful. When you trade a used car for a new one, leave a jack in the used one."

# Jack-up game