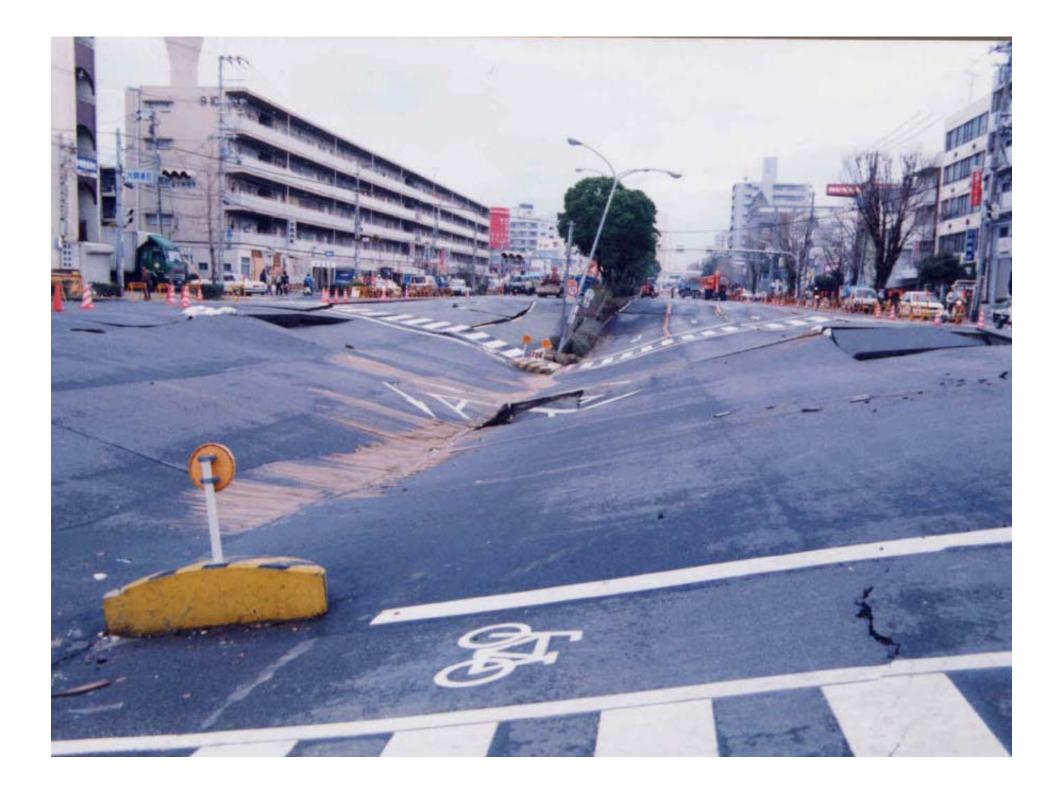

### January 17, 1995 5:46 a.m

### Great Hanshin-Awaji Earthquake occurred

The city collapsed Over 6400 people were killed

## Post-quake Situation in Kobe