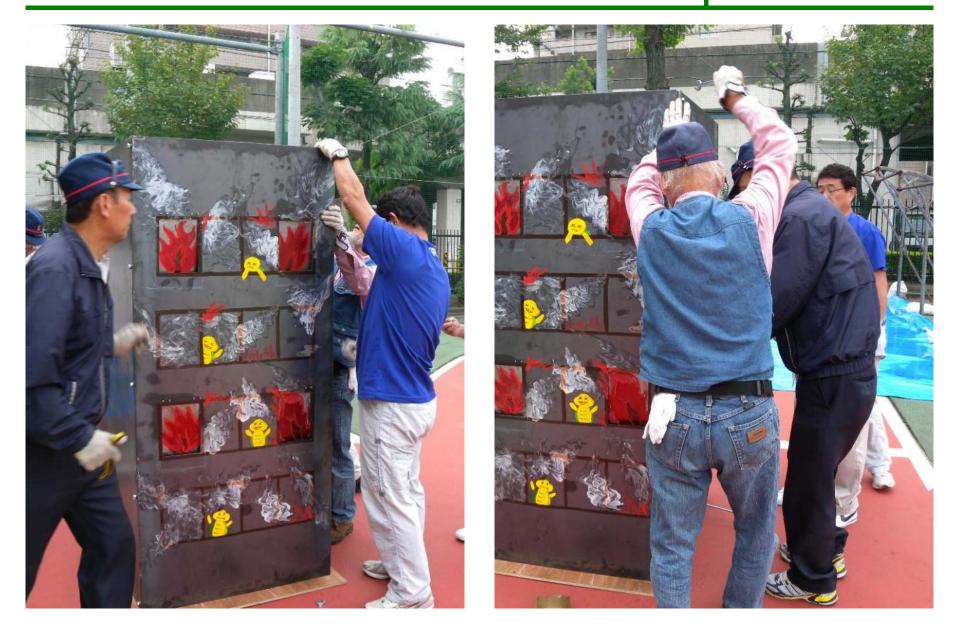

doll in the local character.

There are people good at Kawai Town, Nara Prefecture handicrafts!

(Original)



Koshigaya City, Saitama Prefecture Create with local

Musashino City, Tokyo

character

Guatemala

## **02** Making a doll for transportation drill

Nicaragua, Mongolia



Nicaragua

Mongolia

## **02** Making a doll for transportation drill

El Salvador



#### 03-1 Strikeout-style target shooting game with a water extinguisher Miyazaki City Miyazaki Prefecture

(Developed by local people) An example of a popular program, **First** a strikeout-style target shooting year game made by local craftsman and those good at home carpentry. (Original) Further advanced in the 2<sup>nd</sup> year!

# **03-2** Strikeout-style target shooting game with a water extinguisher

Kamezawa, Tokyo



# **03-3** Book-end type target shooting game with a water extinguisher

Various places in Japan

Simple target used for fire extinguisher drill. Compared to a strikeout-style target, the feature of this target is that it is easy to carry and make. Original targets are developed in various areas.





Kawai Town, Nara Prefecture



Yugawara Town, Kanagawa Prefecture

# **03-4** Book-end type target shooting game with a water extinguisher

Yugawara Town, Kanagawa Prefecture

Simple target used for fire extinguisher drill. Compared to a strikeout-style target, the feature of this target is that it is easy to carry and make. Original targets are developed in various areas.







#### **03-5** Others Target shooting game with a water extinguisher

Indonesia

Target developed in Indonesia. A