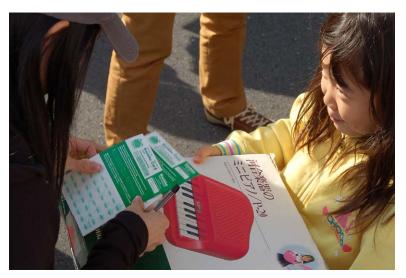

### Kaekko Bazaar Venue

(2) Putting stickers (price tags)

Put stickers on collected toys to show their prices.

< Prices of toys >

- Red: 1 point
- Yellow: 2 points
- Blue: 3 points

\* Prices may not correspond to bank evaluations.