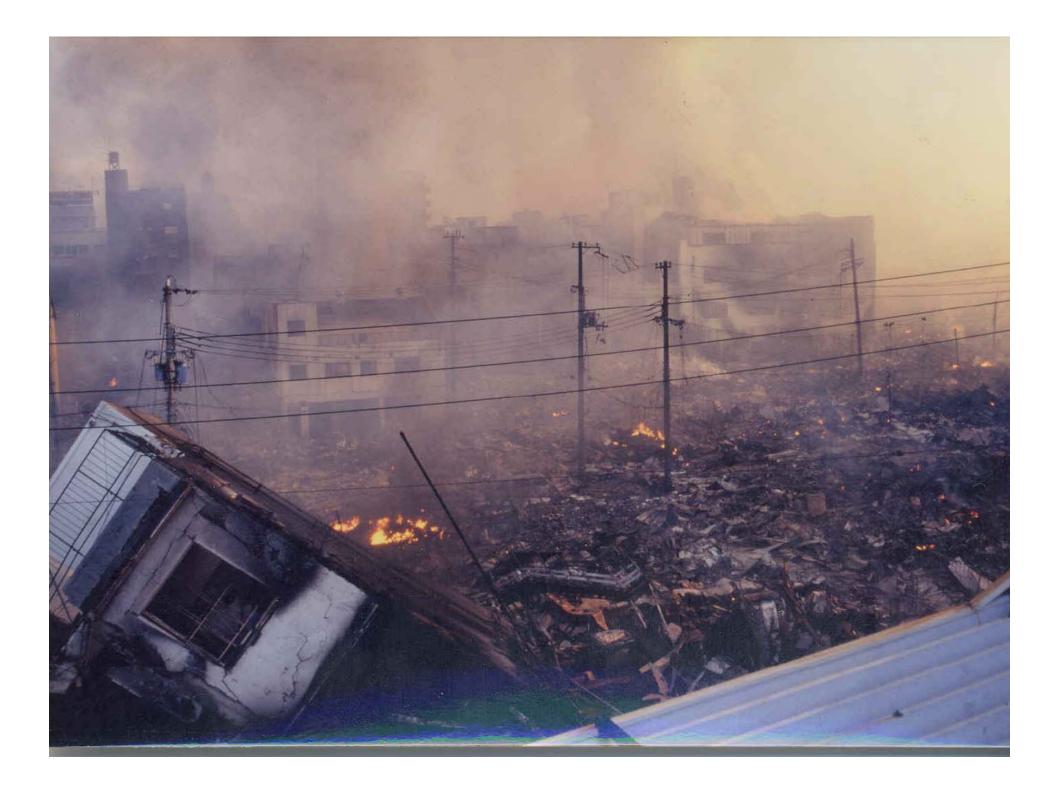

### January 17, 1995 5:46 a.m

### Great Hanshin-Awaji Earthquake occurred

The city collapsed Over 6400 people were killed

## Post-quake Situation in Kobe