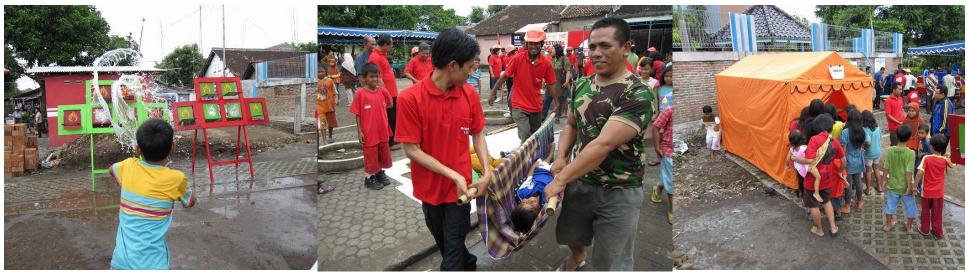

## **Blanket stretcher time-trial**

Carry anything all over the place.

"Carry anything all over the place with a blanket, tatami-mat (at home), or a door."

**Blanket stretcher time-trial** 

# **Challenge bucket relay!**

\*All visitors participated in the program

**Challenge bucket relay!** 

\*All visitors participated in the program

## **Disaster shelter workshop**

\*Use personal belongings to make a shelter in which you can spend 3 days