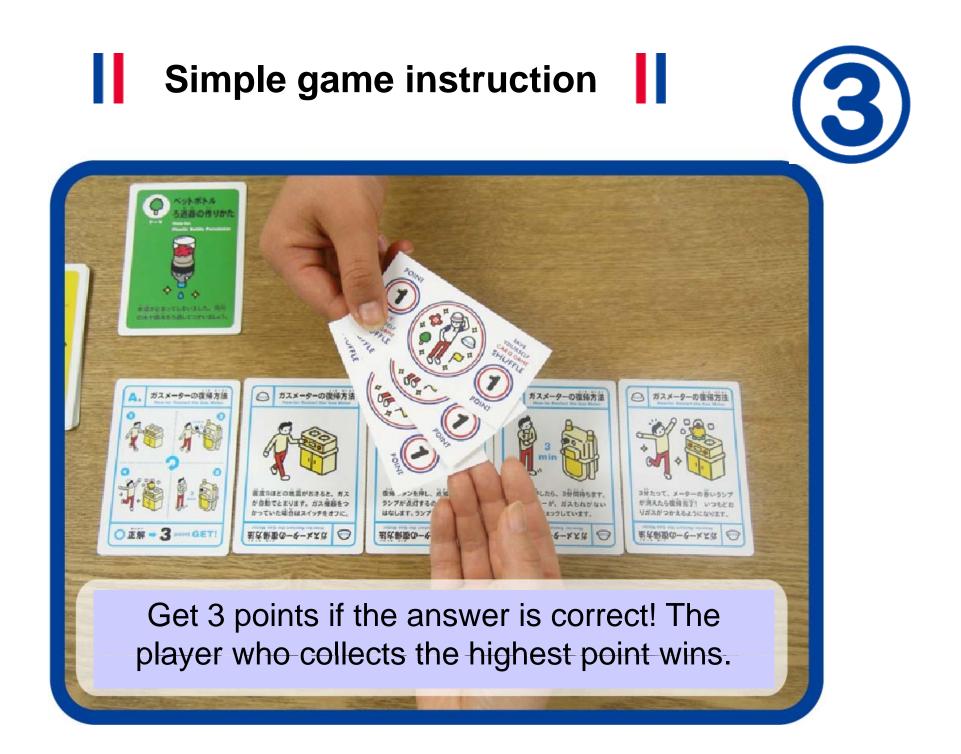

# SAVE YOURSELF CARD GAME SHUFFLE

Card game in which you can enjoy and learn useful

### knowledge in case of disaster

**First Aid** 

How to use AED How to apply a tourniquet Temporary treatment for broken bones Help and rescue How to use an extinguisher Report to 119 How to make a blanket stretcher

#### **Disaster prevention knowledge**

How to make paper plates How to get the gas meter back How to use disaster message dial

#### Survival

How to make a filter with a plastic bottle How to clean fish How to make a hammock

# The Subject cards (12 cards)

# The procedure card (each 4 cards)