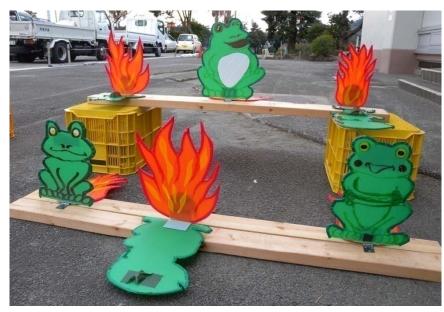

### Target shooting game with water extinguisher \*Introducing other two types of "targets"

#### 1 Bent steel-sheet type

#### 2 Tumble doll type