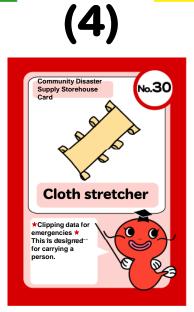

# Stretcher/Cloth stretcher

These are designed for carrying people, but a limited number is available only in certain locations, such as hospitals. In disaster zones where many people have been injured, they will be hard to find in large numbers.