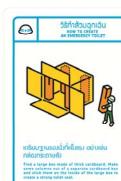

# ● Disaster-prevention card game, "Shuffle" Japanese Version → Thai Version (For Flood)

 JSS
 SS
 <t

สถานที่ที่น้ำท่วมขังอาจมีอันตรายจากเศษ แก้ว/กระจกแตก ตกอยู่ในน้ำ ควรหาทาง ป้องกันรองเท้าของคุณ

Flooded places can be dangerous as there may be broken glass in the water. Reinforce your shoes.

### ● Disaster-prevention card game, "Shuffle" Japanese Version → Thai Version (For Flood)

ຄຸດນໍາມິດກາວຮູ້ຂອງວ່າເມື່ອໃຫຍ່ຈະແກ້ດນໍ້ກ່າວນັ້ນມືລາ ຄວຣກຳເຫັນແກ້ວນຍາມແຮ້ອນນີ້ວ່ອວາກບ້າ You arear Alexe when a Rised Will Respont Property an eventuation map beforebase.