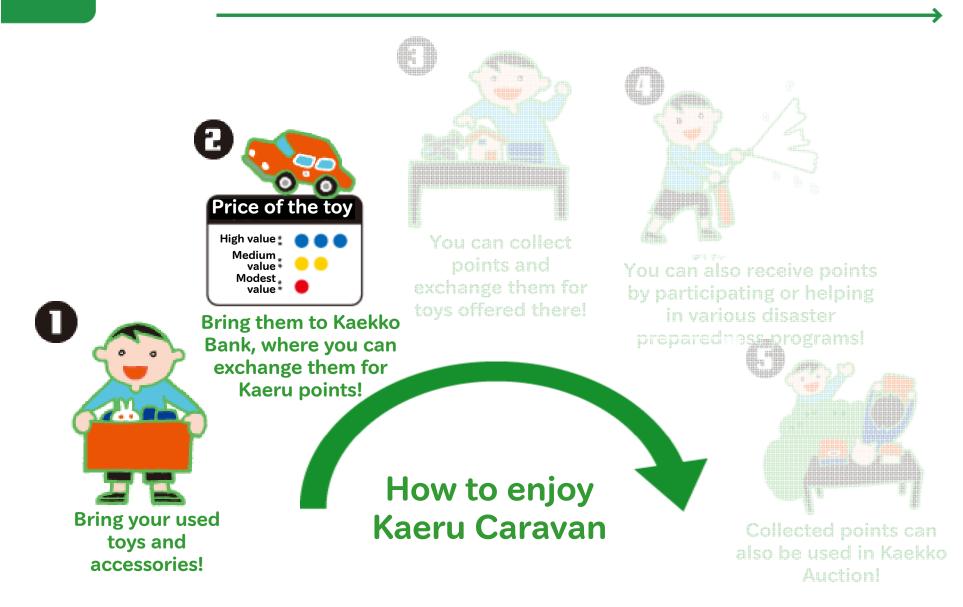

### (1) Kaekko Bank

- Evaluate toys brought in by participants and accordingly issue Kaeru Poi
- < Evaluation standards >
  - Modest value: 1 point
  - Medium value: 2 points
  - High value: 3 points
- \* Daily commodities and unsanitary stuff are not to be accepted.

### Kaekko Bazaar Venue

(2) Putting stickers (price tags)

Put stickers on collected toys to show their prices.

< Prices of toys >

- Red: 1 point
- Yellow: 2 points
- Blue: 3 points

\* Prices may not correspond to bank evaluations.