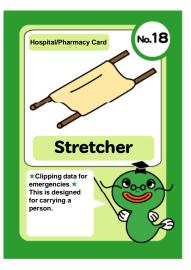

# Stretcher/Cloth stretcher

These are designed for carrying people, but a limited number is available only in certain locations, such as hospitals. In disaster zones where many people have been injured, they will be hard to find in large numbers.