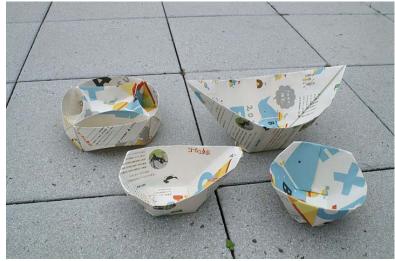

# Paper tray making

IZA!

KAERU

**CARAVAN!** 

#### Open cling film over the plate

"Put cling film over the plate so there's no need to wash it."

"Re-use paper cup and paper tray by putting cling film over them."

"Use aluminum foil instead of a plate."

## Paper tray making