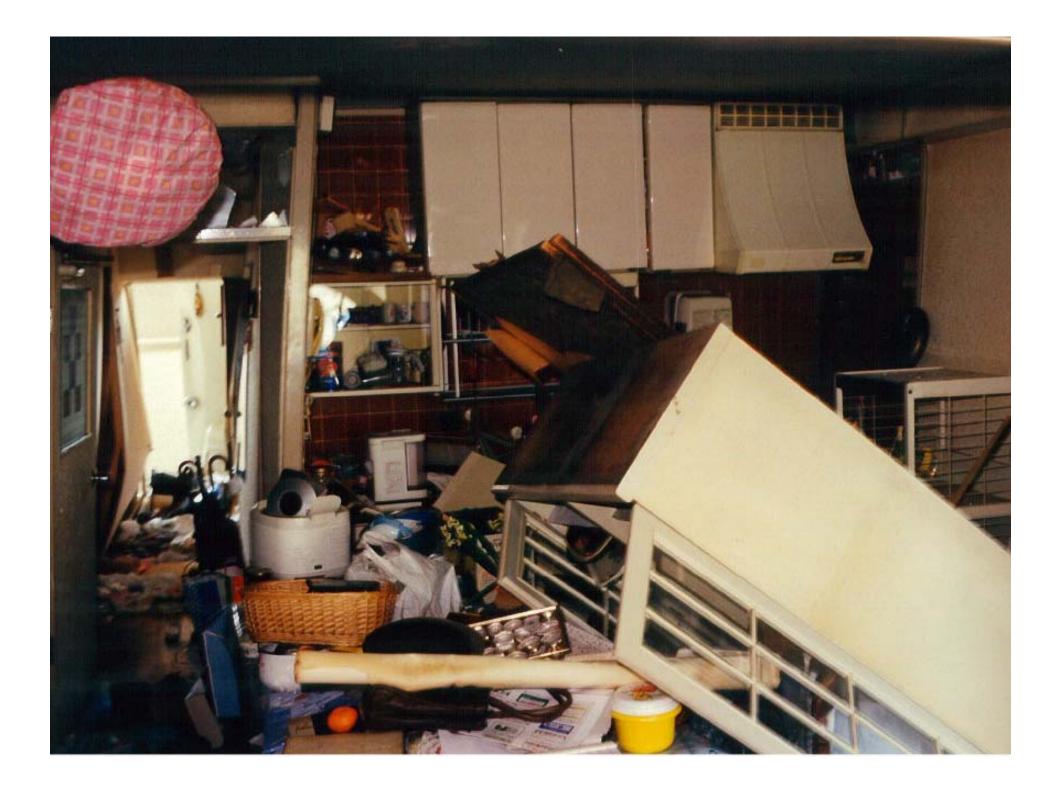

# Collapsed houses in the post-quake period

# Inside houses in the post-quake period