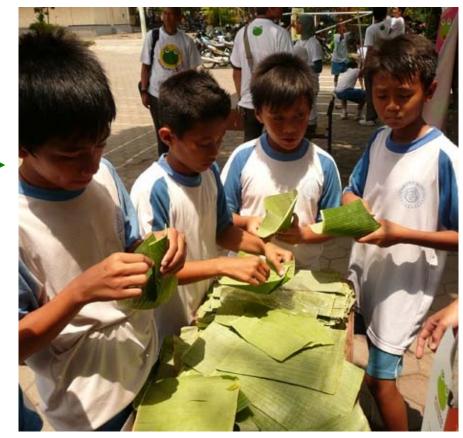

## Report on the second "Iza! Kaeru Caravan!" event conducted on October 18

• Face off! Bucket relay!

Making bowls with banana leaves

• First aid class

#### Indonesia

Original Paper-plate-making with newspaper (Japan)

**05** Plates

Plate-making with banana leaves (Indonesia)