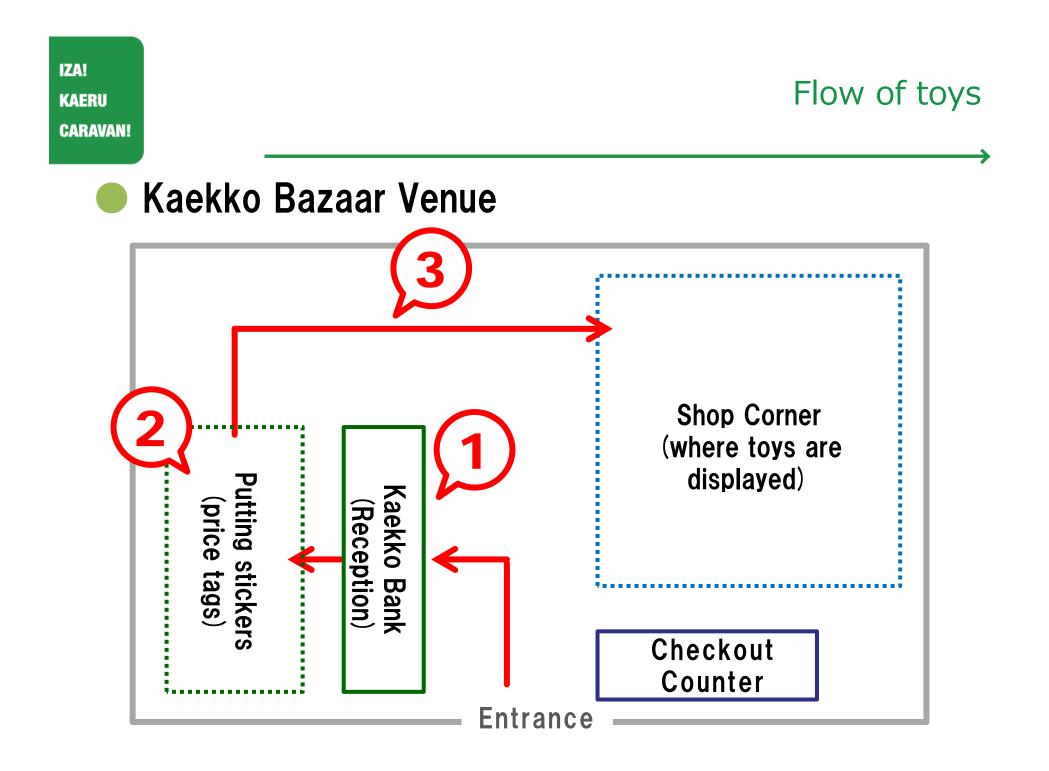

### Kaekko Bazaar Venue

Flow of toys

### Kaekko Bazaar Venue

### (1) Kaekko Bank

- Evaluate toys brought in by participants and accordingly issue Kaeru Poi
- < Evaluation standards >
  - Modest value: 1 point
  - Medium value: 2 points
  - High value: 3 points
- \* Daily commodities and unsanitary stuff are not to be accepted.

### Kaekko Bazaar Venue

(2) Putting stickers (price tags)

Put stickers on collected toys to show their prices.

< Prices of toys >

- Red: 1 point
- Yellow: 2 points
- Blue: 3 points

\* Prices may not correspond to bank evaluations.

(3) Displaying toys on the sales floor