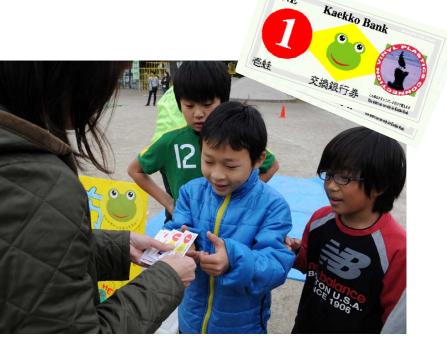

### (1) Kaekko Bank

- Evaluate toys brought in by participants and accordingly issue Kaeru Poi
- < Evaluation standards >
  - Modest value: 1 point
  - Medium value: 2 points
  - High value: 3 points
- \* Daily commodities and unsanitary stuff are not to be accepted.

# "Experience" Corner points are to be issued in the form of "point exchange tickets."

IZA!

KAERU

**CARAVAN!** 

Kaeru Point Exchange Ticket

> Hand your exchange tickets to Kaekko Bank, and they will be exchanged for stamps.